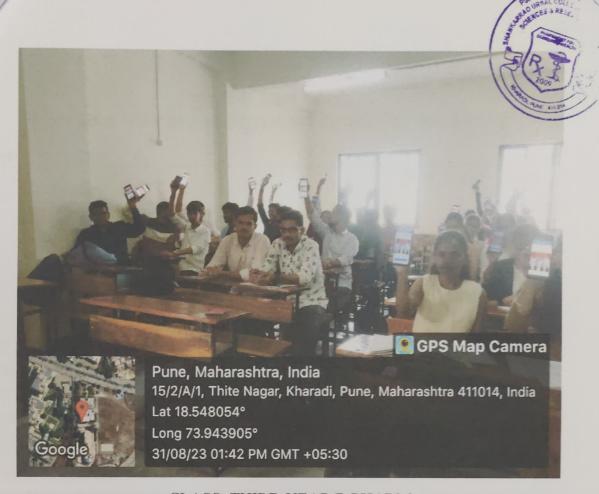

#### Report on International Yoga Day

On the occasion of celebration of International Yoga Day our college has organising activity. For all F.Y. D.Pharm and F.Y. M.Pharm students the event for college staff and NSS unit performed Yoga & Suryanamaskar and meditation session in the in front of college Entrance. Guest Mrs. Kamal Nannavare Mam teach how to leave happy in all situations, importance of healthy life healthy food in human life. The students & faculty Members of our college has actively participated and enjoy this morning session of yoga. in the same.

The activity was co-ordinated by Ms. Tejaswini Kande & Mr. Nitin Neharkar

T.R.hands (0-ordinator R 1 2 23

PRINCIPA

PRINCIPAL
Pune District Education Association's
Shankarrao Ursal College of Pharmaceutical
Sciences & Research Centre,
Kharadi, Pune-411014.