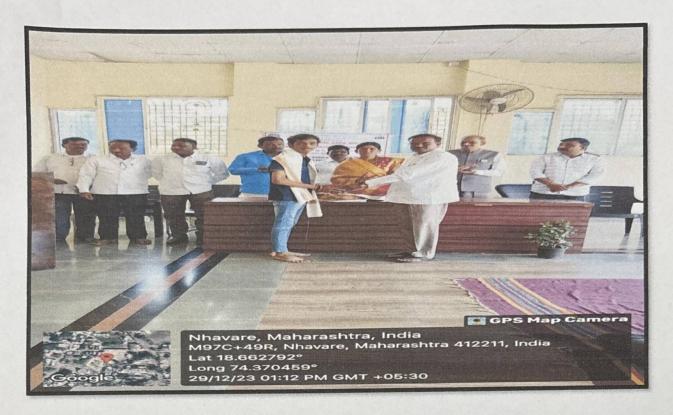

# SWASTH VARI HARIT WARI PALKHI MAHOTSAV URULI DEVACHI

PDEA's Shankarrao Ursal College of Pharmaceutical Sciences and Research Centre, Kharadi, Pune in co-ordination with shree swami Samarth hospital and shrinath medical The theme **swasth vari harit wari Palkhi mahotsav uruli devachi**, free medicine distribution camp ,free health check up camp,varkari foot masaj seva, then later on after vari Cleanliness Drive under "Swachh Bharat Abhiyaan Programme" plastic collection of this area and collected plastic waste of roadside plastic glasses ,plates ,bottles etc.under this drive The main purpose of this programme was to create awareness among the students regarding **medicine**, **sociality**, **Cleanliness and its benefits**.

Under this programme, all the students had participated in this activity. Even teachers were the essential part of this drive. As a part of this Drive Our Principal Dr. Ashok Bhosale sir motivated the students for social activities under SPPU NSS department This Programme is co-ordinated by NSS co-ordinator Mr. Nitin Neherkar and Ms. Tejaswini Kande.