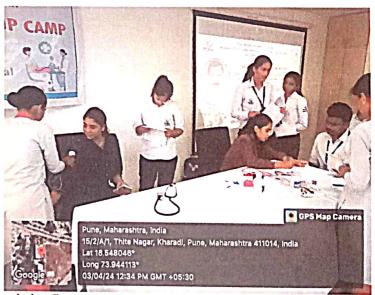

# SWASTH VARI HARIT WARI PALKHI MAHOTSAV URULI DEVACHI

PDEA's Shankarrao Ursal College of Pharmaceutical Sciences and Research Centre, Kharadi, Pune in co-ordination with shree swami Samarth hospital and shrinath medical The theme **swasth vari harit wari Palkhi mahotsav uruli devachi**, free medicine distribution camp ,free health check up camp,varkari foot masaj seva, then later on after vari Cleanliness Drive under "Swachh Bharat Abhiyaan Programme" plastic collection of this area and collected plastic waste of roadside plastic glasses ,plates ,bottles etc.under this drive The main purpose of this programme was to create awareness among the students regarding **medicine**, **sociality**, **Cleanliness and its benefits**.

Under this programme, all the students had participated in this activity. Even teachers were the essential part of this drive. As a part of this Drive Our Principal Dr. Ashok Bhosale sir motivated the students for social activities under SPPU NSS department This Programme is co-ordinated by NSS co-ordinator Mr. Nitin Neherkar and Ms. Tejaswini Kande.