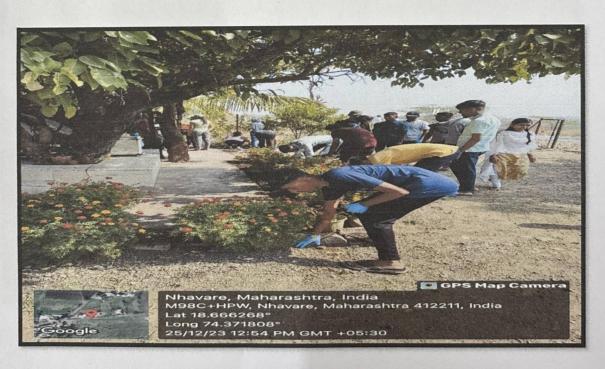

o clean the temple premises as there was Datta Jayanti the next day. The Datta temple's entire premises were cleaned by NSS volunteers. Prof. Tushar Humbe performed a Shivvyakhan in the evening which was organized by the NSS officers and everyone took part in the program enthusiastically. Then later hypnotism program was organized and Mr. Mukund Dendge conducted the whole hypnotism session and both the villagers and NSS volunteers took part joyfully and enjoyed the session immensely.



Cleaning of market area and seperation of wet and dry garbage along with the collection of plastc was done by the NSS volunteers after the weekly market at Nhavare.



Plastic Collection Drive at Nhavare – Total 18 bags plastic were collected and 25 bags wet garbage was collected after the weekly market .



Premises cleaning activity at Datta Mandir was carried out by our NSS volunteers



### After the cleaning of Datta Mandir premises.



Shivvyakhan by Prof. Tushar Humbe



Prof. Tushar Humbe delivering Shivvyakhan to the volunteers.



Mr. Mukund Dendge taking the hypnotism session.

Ms. Kiran Ghule

Mr. Nitin Neharkar

**NSS-** Coordinator

& Sharkhila

Ms. Shubhangi Karkhile

Dr. Ashok Bhosale

PRINCIPAL P.D.E.A's

Shankarrao Ursal College of Pharmaceutical Sciences & Research Centre Kharadi, Pune-411014

20

Page 4 of 4



# Pune District Education Association's Shankarrao Ursal College of Pharmaceutical Sciences and Research Centre Kharadi, Pune- 411014



27/12/2023

# Special 7 days NSS Camp - Day 4

Day 4th of the NSS Camp - December 26, 2023: On this day, Volunteers performed th