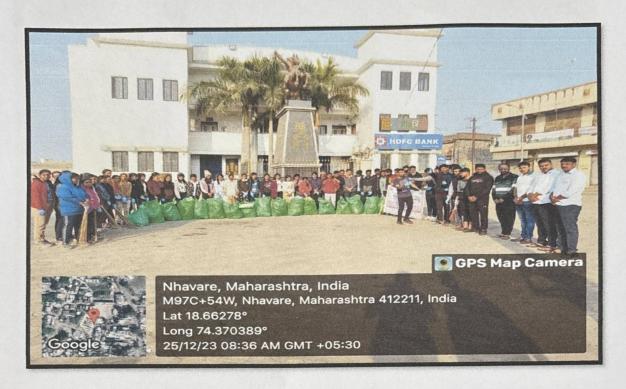

s of wet garbage, have been cleaned from the market premises. The volunteers were subsequently taken to the Datta temple in the village area to clean the temple premises as there was Datta Jayanti the next day. The Datta temple's entire premises were cleaned by NSS volunteers. Prof. Tushar Humbe performed a Shivvyakhan in the evening which was organized by the NSS officers and everyone took part in the program enthusiastically. Then later hypnotism program was organized and Mr. Mukund Dendge conducted the whole hypnotism session and both the villagers and NSS volunteers took part joyfully and enjoyed the session immensely.



Cleaning of market area and seperation of wet and dry garbage along with the collection of plastc was done by the NSS volunteers after the weekly market at Nhavare.



Plastic Collection Drive at Nhavare – Total 18 bags plastic were collected and 25 bags wet garbage was collected after the weekly market .



Premises cleaning activity at Datta Mandir was carried out by our NSS volunteers



### After the cleaning of Datta Mandir premises.



Shivvyakhan by Prof. Tushar Humbe



Prof. Tushar Humbe delivering Shivvyakhan to the volunteers.



Mr. Mukund Dendge taking the hypnotism session.

Ms. Kiran Ghule

Mr. Nitin Neharkar

**NSS-** Coordinator

& Sharkhila

Ms. Shubhangi Karkhile

Dr. Ashok Bhosale

PRINCIPAL P.D.E.A's

Shankarrao Ursal College of Pharmaceutical Sciences & Research Centre Kharadi, Pune-411014

20

Page 4 of 4



# Pune District Education Association's Shankarrao Ursal College of Pharmaceutical Sciences and Research Centre Kharadi, Pu