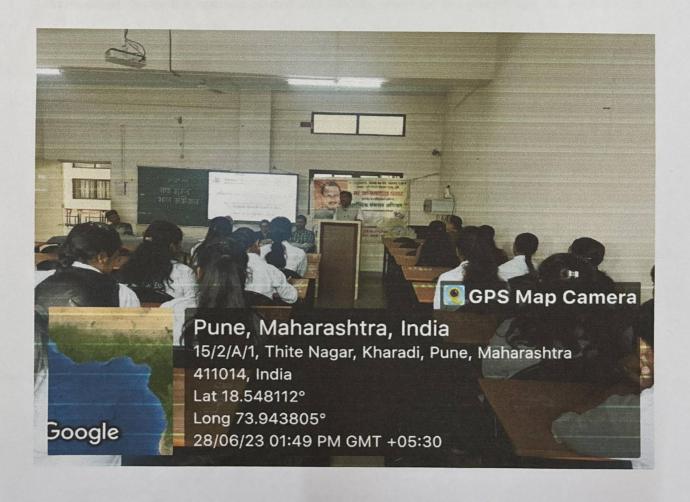

#### Report on International Yoga Day

On the occasion of celebration of International Yoga Day our college has organising activity. For all F.Y. D.Pharm and F.Y. M.Pharm students the event for college staff and NSS unit performed Yoga & Suryanamaskar and meditation session in the in front of college Entrance. Guest Mrs. Kamal Nannavare Mam teach how to leave happy in all situations, importance of healthy life healthy food in human life. The students & faculty Members of our college has actively participated and enjoy this morning session of yoga. in the same.

The activity was co-ordinated by Ms. Tejaswini Kande & Mr. Nitin Neharkar

T.R.hands (0-ordinator R 1 2 23

PRINCIPA

PRINCIPAL
Pune District Education Association's
Shankarrao Ursal College of Pharmaceutical
Sciences & Research Centre,
Kharadi, Pune-411014.