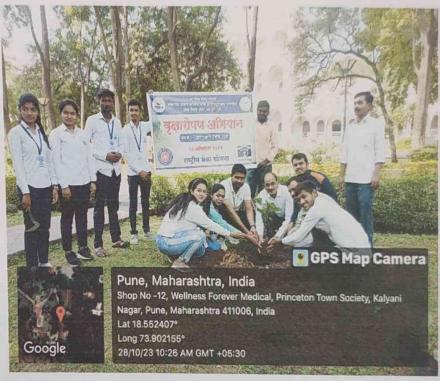

# SWASTH VARI HARIT WARI PALKHI MAHOTSAV URULI DEVACHI

PDEA's Shankarrao Ursal College of Pharmaceutical Sciences and Research Centre, Kharadi, Pune in co-ordination with shree swami Samarth hospital and shrinath medical The theme **swasth vari harit wari Palkhi mahotsav uruli devachi**, free medicine distribution camp ,free health check up camp,varkari foot masaj seva, then later on after vari Cleanliness Drive under "Swachh Bharat Abhiyaan Programme" plastic collection of this area and collected plastic waste of roadside plastic glasses ,plates ,bottles etc.under this drive The main purpose of this programme was to create awareness among the students regarding **medicine**, **sociality**, **Cleanliness and its benefits**.

Under this programme, all the students had participated in this activity. Even teachers were the essential part of this drive. As a part of this Drive Our Principal Dr. Ashok Bhosale sir motivated the students for social activities under SPPU NSS department This Programme is co-ordinated by NSS co-ordinator Mr. Nitin Neherkar and Ms. Tejaswini Kande.