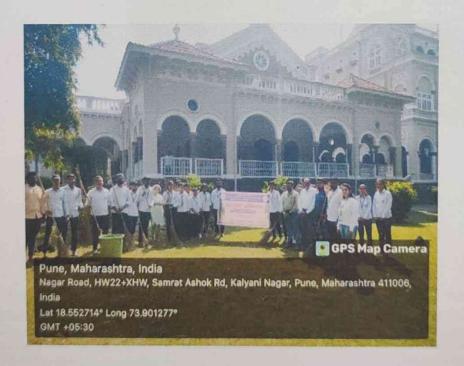

achha Bharat Abhiyan

On the occasion of celebration of Cleanliness Special Drive 3.0, Swachh Bharat Abhiyan 2023 has been organized by the college. This activity was organised at Historical Place Agakhan Palace, Yerawada Pune. All NSS volunteers of T.Y.B. Pharm, actively participated in cleaning activity. In this activity students done cleaning of that place, tree cultivation and tree plantation activity successfully.

Dr. Ashok Bhosale sir, principal of the college were present there at that time and guided students on environmental conservation. The warm support given by this activity are Mr. Gajanan Mandaware Sir, Senior Conservation Assistant and Mr. Ravindra Dabhade sir, MTS of Agakhan Palace.

The activity was coordinated by NSS co-ordinator Ms. Kiran Ghule and Mr. Nitin Neharkar.







Ms. Kiran Ghule

N. SNSS Ensoydingtone Officer

PDEA'S Shankarrao Ursal College of Pharmaceutical Sciences & Research Centre, Kharadi, Pune-14.



Dr. Ashok Bhosale

PRINCIPAL
Pune District Education Association's
Shankarrao Ursal College of Pharmaceutical
Sciences & Research Centre, Kharadi, Pune-411014,

## Pune District Education Association's Shankarrao Ursal College of Pharmaceutical Sciences and Research Centre, Kharadi, Pune- 411014.

#### "Swachha Bharat Abhiyan" (Agakhan Palace)

on 28th September 2023, Time: 10.00 am

| SR. NO | NAME OF STUDENT        | CLASS         | MOBILE NO.   | SIGNATURE  |
|--------|------------------------|---------------|--------------|------------|
| 1      | Pratibha Koday         | Tx BPharm     | 9765608535   | Cko day    |
| 2      | Vaishnavi