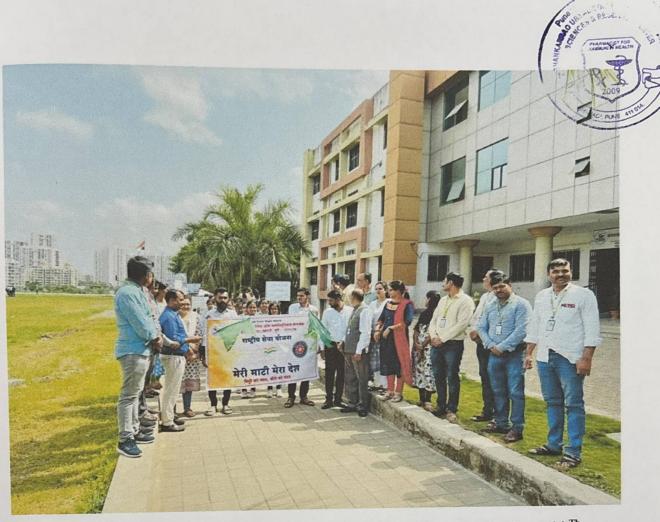

This Programme was co-ordinated by NSS co-ordinator. Mrs. Tejaswini Raju Kande, Ms. Shubhangi Karkhile, Mr. Nitin Neharkar.

Ms. Tejaswini R. Kande NSS Co-ordinator

R. hands

Dr. Ashok Bhosale

P D. E. A's
Shankarrao Ursal College of
Pharmaceutical Sciences & Research Centre
Kharadi, Pune-411014

Meeti Ko Naman Programme was organised in T.Y.B.Pharm And S.Y. D.Pharm Class, Dr. Ashok Bhosale, Dr. Vijaya Barge, Dr. Sujit Kakde And Ns Co-Ordinator Mrs. Tejaswini Kande.

Meeti Ko Naman Programme and taking Panchpran pledge (T.Y.B. Pharm and S.Y. D. Pharm students) Dr. Ashok Bhosale, Dr. Vijaya Barge, Dr. Sujit Kakde and NSS Co-Ordinator Mrs. Tejaswini Kande.