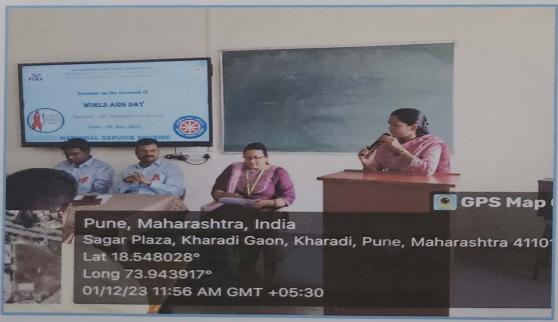

ief Guest Dr. Mahendra Gaikwad(MBBS), Dr. Sujit Kakade, HOD (D. Pharmacy) addressed the students and gave a very relevant speech on AIDS, HIV and causes of them, symptoms and ways to cure them. His speech included various ways how a youth can protect the society through awareness and prevention.

The positive sign was the students' including the NSS Volunteers concentration and eagerness towards the problems caused by AIDS. To stay safe from this deadly disease.

Mr. Nitin Neharkar NSS Co-coordinator delivered the concluding speech and appealed the students to stay aware and spread awareness among people and lead a safe healthy life. Students from B. Pharm and D. Pharm were present in the Programme.

The activity was coordinated by NSS co-ordinator Ms. Kiran Ghule and Mr. Nitin Neharkar.







Dr. Mahendra Gaikwad addressing students on Aid's Awareness

Ms. Kiran Ghule

N.S.S. Programme Officer
PDEA'S Shankarrao Ursal College
of Pharmaceutical Sciences &
Research Centre, Kharadi, Pune-14

Dr. Ashok Bhosale

PRINCIPAL P D. E. A's Sharkermo Hroat Coll

Shankarrao Ursal College of Pharmaceutical Sciences & Research Central Kharedi, Pune-411014

# Pune District Education Association's Shankarrao Ursal College of Pharmaceutical Sciences and Resear Centre, Kharadi, Pune- 411014.

# Student Attendance for "World's AID's Day"

## on 1st December 2023

Time: 11.00 am

| SR. NO | NAME OF STUDENT       | CLASS         | MOBILE NO.     | SIGNATURE      |
|--------|-----------------------|---------------|----------------|----------------|
| 1.     | Jeelendra Choudhary   |