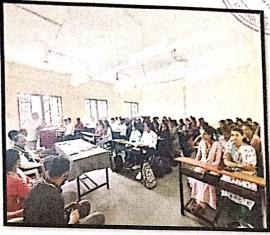

#### Report on International Yoga Day

On the occasion of celebration of International Yoga Day our college has organising activity. For all F.Y. D.Pharm and F.Y. M.Pharm students the event for college staff and NSS unit performed Yoga & Suryanamaskar and meditation session in the in front of college Entrance. Guest Mrs. Kamal Nannavare Mam teach how to leave happy in all situations, importance of healthy life healthy food in human life. The students & faculty Members of our college has actively participated and enjoy this morning session of yoga. in the same.

The activity was co-ordinated by Ms. Tejaswini Kande & Mr. Nitin Neharkar

T.R.hands (0-ordinator R 1 2 23

PRINCIPA

PRINCIPAL
Pune District Education Association's
Shankarrao Ursal College of Pharmaceutical
Sciences & Research Centre,
Kharadi, Pune-411014.