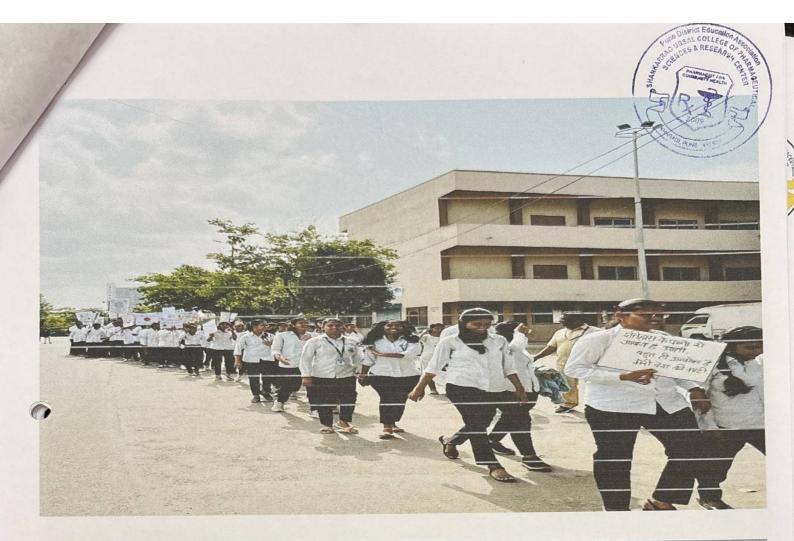

Independence Day celebration, college has organized Social Awareness rally to create awareness in the society about various health, environmental and social issues. Rally was started with the auspicious hands of Principal Dr. Ashok Bhosale. All the B. Pharm. & M. Pharm. Students & all the staff members were actively participated in the rally. After Completation the Awareness Rally Distributes the fruits to Students and Staff Members. This activity was coordinated by Prof. Nitin Neharkar, NSS Program Officer.

Prof. Nitin Neharkar

**NSS Program Officer** 

Dr. Ashok Bhosale

PRINCIPAL

Pune District Education & sociation's Shankarrao orsal College of Pharmaceutical Sciences & Research Centre, Kharadi, Pune-411014.

193 1/4





Social Awareness Rally Started from College Main Gate.

194





Social Awareness Rally in Kharadigaon.

195 3/4 PRINCIPAL

P D. E. A's
Shankarrao Ursal College of
Pharmaceutical Sciences & Research Centre
Kharadi, Pune-411014 28



All Students Gather after Awarness Rally in front of College Building.

Prof. Nitin Neharkar

NSS Program Officer

Dr. Ashok Bhosale

PRINCIPAL
P D. E. A's
Shankarrao Ursal College of
Tharmaceutical Sciences & Research Centre Kharadi, Pune-411014

196

4/4



#### Pune District Education Association's Shankarrao Ursal College of Pharmaceutical Sciences and Research Centre, Kharadi, Pune- 411014.



# Students Attendance Sheet Meri Mati- Mera Desh 14<sup>th</sup> August 2023 Academic Year 2023-24

| SR. NO. NAME OF THE STUDENTS  1 Alphale Shuray o K. Top. B. pharm Salvale 2 Chardhony Jeetendra T.Y. B. pharm J.M. Chardhony