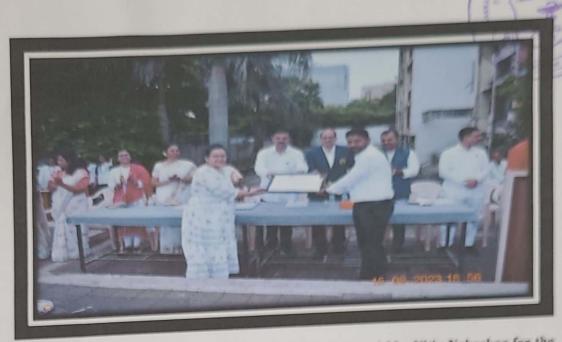

nd other dignitaries present on the dias.

The event was initiated with the hoisting of the national flag. The student choir team did a phenomenal job by singing the National song on this auspicious day along with the Dhvaja Geet and Maharashtra Geet. The program was then continued with the preamble by Dr. Ashok Bhosale Principal of the College and Dr. Sujit Kakade hosted the entire program then the students and the faculty members were given the awards as token of appreciation for their achievements by the hand of the dignitaries present on dias. After the award ceremony, the chief guests delivered the speech and a vote of thanks was then given by Dr Vijaya Barge Vice Principal of the College and the program was winded up.



Hoisting of the National flag by the hands of the chief guest



An award token of appreciation was given to Ms. Tejaswini Kande and Mr. Nitin Neharkar for the plastic collection drive and recycling activity by the Principal.



Dr. Ashok Bhosale Awarded for ISO 9001:2015 Certificate of Registration for the Quality Management System of the College

Shubhangi Karkhile

0

**NSS** Coordinator

Dr. Ashok Bhosale

Sharkaran Dan College on f Pharmaceultal Sciences & Research C Kharadi, Pune-411



### Pune District Education Association's Shankarrao Ursal College of Pharmaceutical Sciences and Research Center, Kharadi, Pune



#### Attendance

### Independence Day

Date:-15/12/23

| Sr no | Name of student    | Class         | Signature   |
|-------|--------------------|---------------|-------------|
| 1     | Mander SD          | 34 DPhorm     | Men