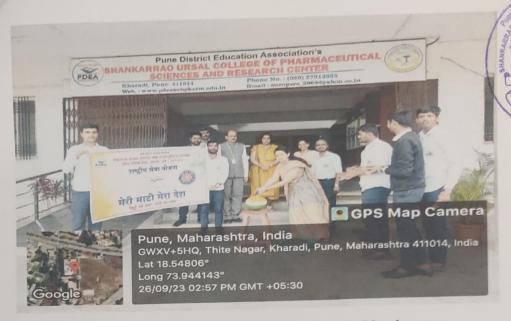

sociation's

## SHANKARRAO URSAL COLLEGE OF PHARMACEUTICAL SCIENCES & RESEARCH CENTRE, KHARADI, PUNE-14



#### REPORT

#### Maharashtra Amrut Kalash Sankalan Mahotsava

Shankarrao Ursal College of Pharmaceutical Sciences and research centre, encourages NSS volunteers to participate in various activities. On the behalf of "Meri Mati Mera Desh", students are asked to make a KALASH. The Staff and NSS volunteers has collected a soil from different places, which is collected in Amrut Kalash by taking oath to save environment.

Our Ho. Principal Dr. Ashok Bhosale guided students on Soil pollution and ask to preserve it well. The Amrut Kalash is then submitted to COEP college, Pune.

The Programme was co-ordinated by NSS co-ordinator Mr. Nitin Neharkar.



NSS volunteers preparing Amrut Kalash



Soil Collection in Amrut Kalash by staff and NSS volunteers



Submission of Amrut Kalash to COEP college, Pune

173

Mr. Nitin Neharkar NSS co-ordinator Dr. Ashok Bhosale

PRINCIPAL

Pune District Education Association's Shankarrao Ursal College of Pharmaceutical Sciences & Research Centre, Kharadi, Pune-411014.



#### Pune District Education Association's SHANKARRAO URSAL COLLEGE OF PHARMACEUTICAL SCIENCES & RESEARCH CENTRE, KHARADI, PUNE-14



#### REPORT

#### Swachha Bharat Abhiyan

On the occasion of celebration of Cleanliness Special Drive 3.0, Swachh Bharat Abhiyan 2023 has been organized by the college. This activity was organised at Historical Place Agakhan Palace, Yerawada Pune. All NSS volunteers of T.Y.B. Pharm, actively participated in cleaning activity. In this activity s