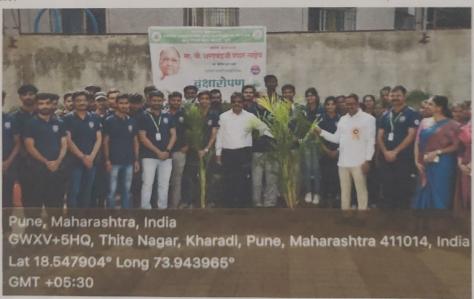

# SWASTH VARI HARIT WARI PALKHI MAHOTSAV URULI DEVACHI

PDEA's Shankarrao Ursal College of Pharmaceutical Sciences and Research Centre, Kharadi, Pune in co-ordination with shree swami Samarth hospital and shrinath medical The theme **swasth vari harit wari Palkhi mahotsav uruli devachi**, free medicine distribution camp ,free health check up camp,varkari foot masaj seva, then later on after vari Cleanliness Drive under "Swachh Bharat Abhiyaan Programme" plastic collection of this area and collected plastic waste of roadside plastic glasses ,plates ,bottles etc.under this drive The main purpose of this programme was to create awareness among the students regarding **medicine**, **sociality**, **Cleanliness and its benefits**.

Under this programme, all the students had participated in this activity. Even teachers were the essential part of this drive. As a part of this Drive Our Principal Dr. Ashok Bhosale sir motivated the students for social activities under SPPU NSS department This Programme is co-ordinated by NSS co-ordinator Mr. Nitin Neherkar and Ms. Tejaswini Kande.