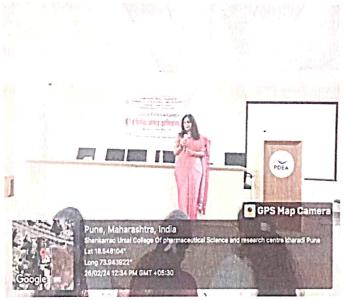

दिनांक: २१/१०/२०२३

जा क्र / SUCOPSRC/44 1/2023-2024

प्रति, मा.व्यवस्थापक, आगाखान पॅलेस, पुणे.

विषय: स्वच्छतेसाठी विशेष मोहीम ३.० राबविणेबाबत......

संदर्भ : सावित्रीबाई फुले पुणे विद्यापीठ राष्ट्रीय सेवा योजना यांचे पत्र रासेयो / २०२३-२४/ ४०७

दिनांक १०.१०.२०२३

महोदय,

उपरोक्त विषयास व संदर्भीय पत्रास अनुसरून आपणांस कळविण्यात येते की, आमच्या महाविद्यालयातील रासेयो अंतर्गत सावित्रीबाई फुले पुणे विद्यापीठ राष्ट्रीय सेवा योजना यांच्या आदेशानुसार "स्वच्छतेसाठी विशेष मोहीम ३.०" राबविण्यात येत आहे. सदर उपक्रमांतर्गत आपल्या ऐतिहासिक व समृद्ध अशा आगाखान पॅलेस वास्तू परिसरात स्वछता मोहीम उपक्रम राबविण्याचा महाविद्यालयाचा मानस आहे. तरी सदर स्वच्छता मोहीम उपक्रम राबविण्यास आपली वेळ व परवानगी मिळावी ही विनंती. कळावे.

सोबत वरीलप्रमाणे

र्ट्या करें के कार्यालयोन प्रत

आपला विश्वासू

डॉ. अशोक भोसले

उर्दुण जिल्हा शिक्षण मंडळाष, शंकरराव उरसळ कॉलेज ऑफ फार्मास्युटीकल सायन्सेस ॲन्ड रिसर्च सेंटर, खराडी, पुणे-१४.

88

एम्.ए., पीएच् डी:

## सावित्रीबाई फुले पुणे विद्यापीठ

(पूर्वीचे पूर्ण विद्यापीठ)

राष्ट्रीय सेवा योजना गणेशखिंड, पूर्ण - ४११ ००७

कार्यालयक. : ०२०-२५६२२६८८/८९

: 070-74477490/99

: ०२०-२५६९७३४१

संदर्भ : रासेयो / २०२३ - २४ / ४०७

दि. १०/१०/२०२३

प्रति. मा प्राचार्य / संचालक, रासेयो संलग्नित सर्व महाविद्यालये परिसंस्था, पुणे, अहमदनगर व नाशिक जिल्हा, सावित्रीबाई फुले पुणे विद्यापीठ.

विषय : दि. ०२ ते ३१ ऑक्टोबर २०२३ दरम्यान "स्वच्छतेसाठी विशेष मोहिम ३.०" उपक्रम राबविण्याबाबत