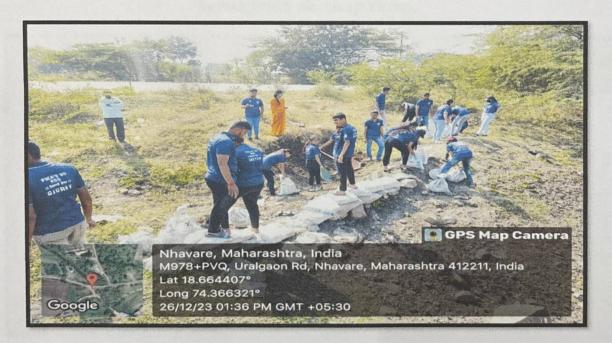

# SWASTH VARI HARIT WARI PALKHI MAHOTSAV URULI DEVACHI

PDEA's Shankarrao Ursal College of Pharmaceutical Sciences and Research Centre, Kharadi, Pune in co-ordination with shree swami Samarth hospital and shrinath medical The theme **swasth vari harit wari Palkhi mahotsav uruli devachi**, free medicine distribution camp ,free health check up camp,varkari foot masaj seva, then later on after vari Cleanliness Drive under "Swachh Bharat Abhiyaan Programme" plastic collection of this area and collected plastic waste of roadside plastic glasses ,plates ,bottles etc.under this drive The main purpose of this programme was to create awareness among the students regarding **medicine**, **sociality**, **Cleanliness and its benefits**.

Under this programme, all the students had participated in this activity. Even teachers were the essential part of this drive. As a part of this Drive Our Principal Dr. Ashok Bhosale sir motivated the students for social activities under SPPU NSS department This Programme is co-ordinated by NSS co-ordinator Mr. Nitin Neherkar and Ms. Tejaswini Kande.