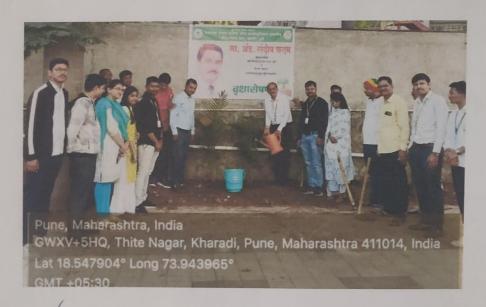

# SWASTH VARI HARIT WARI PALKHI MAHOTSAV URULI DEVACHI

PDEA's Shankarrao Ursal College of Pharmaceutical Sciences and Research Centre, Kharadi, Pune in co-ordination with shree swami Samarth hospital and shrinath medical The theme **swasth vari harit wari Palkhi mahotsav uruli devachi**, free medicine distribution camp ,free health check up camp,varkari foot masaj seva, then later on after vari Cleanliness Drive under "Swachh Bharat Abhiyaan Programme" plastic collection of this area and collected plastic waste of roadside plastic glasses ,plates ,bottles etc.under this drive The main purpose of this programme was to create awareness among the students regarding **medicine**, **sociality**, **Cleanliness and its benefits**.

Under this programme, all the students had participated in this activity. Even teachers were the essential part of this drive. As a part of this Drive Our Principal Dr. Ashok Bhosale sir motivated the students for social activities under SPPU NSS department This Programme is co-ordinated by NSS co-ordinator Mr. Nitin Neherkar and Ms. Tejaswini Kande.