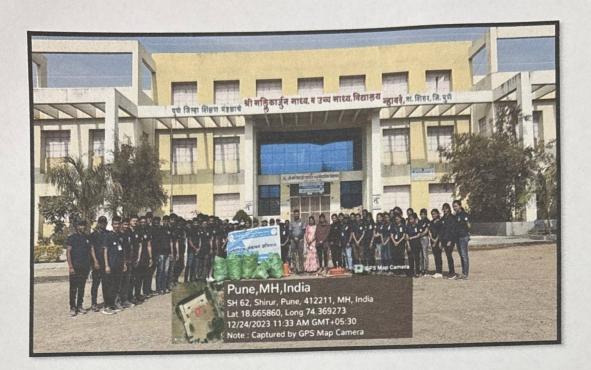

tre Kharadi, Pune- 411014

25/12/2023

# Special 7 days NSS Camp - Day 2

Day 2<sup>nd</sup> of the NSS Camp – 24/12/2023 on this day NSS Volunteers were assigned school cleaning activity, collection of plastic from the school and conserving the plants in the school. In which students cleaned the surrounding premises of Mallikarjun Vidyalaya collected the plastic waste and gardened the plants. In the evening session special arrangement of Bharud was done for the NSS volunteers. In which Mr. Anil Kengar performed the Bharud and NSS volunteers were entertained and their knowledge was lit up. The Atlast overreview meeting was held, and volunteers were informed of the schedule for the next upcoming day.



 ${\bf School\ cleaning\ activity-Plastic\ collection\ and\ tree\ conservation.}$ 

15



Plastic collection drive by NSS volunteers at Mallikarujn vidyalaya.



Mr. Anil Kengar performing Bharud for NSS

Ms. Kiran Ghule

Mr. Nitin Neharkar

Ms. Shubhangi Karkhile

Dr. Ashok Bhosale

NSS- Coordinator

PRINCIPAL

Shankarrao Ursal College of
Pharmaceutical Sciences & Research Centre
Kharadi, Pune-411014

16

Page 2 of 2



## Pune District Education Association's





Kharadi, Pune- 411014

26/12/2023

# Special 7 days NSS Camp - Day 3

Day 3 of the NSS Camp - December 25, 2023: On this day, NSS Volunteers were tasked with cleaning the Gram Panchayat premises and market area. As there was a weekly market the day before. NSS volunteers cleaned the area they were assigned. Dry and wet garbage were segregated, and plastic was collected. A total of 18 bags of plastic and dry waste,