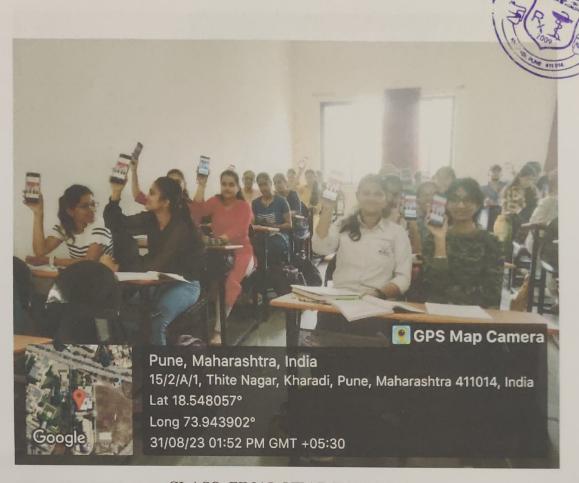

#### Report on International Yoga Day

On the occasion of celebration of International Yoga Day our college has organising activity. For all F.Y. D.Pharm and F.Y. M.Pharm students the event for college staff and NSS unit performed Yoga & Suryanamaskar and meditation session in the in front of college Entrance. Guest Mrs. Kamal Nannavare Mam teach how to leave happy in all situations, importance of healthy life healthy food in human life. The students & faculty Members of our college has actively participated and enjoy this morning session of yoga. in the same.

The activity was co-ordinated by Ms. Tejaswini Kande & Mr. Nitin Neharkar

T.R.hands (0-ordinator R 1 2 23

PRINCIPA

PRINCIPAL
Pune District Education Association's
Shankarrao Ursal College of Pharmaceutical
Sciences & Research Centre,
Kharadi, Pune-411014.