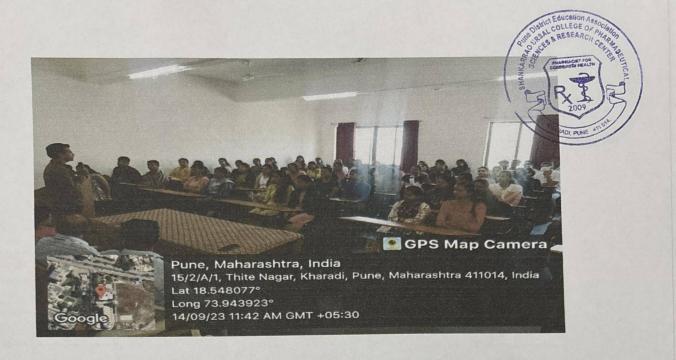

al
Science's And Research Centre
Kharadi, Pune 411014



### **Pune District Education Association's**

### SHANKARRAO URSAL COLLEGE OF PHARMACEUTICAL SCIENCES & RESEARCH CENTRE, KHARADI, PUNE-14

### REPORT

### **New Voters Registration Camp**

Shankarrao Ursal College of Pharmaceutical Sciences and research centre, encourages students to participate in various activities to become a responsible Youth. On the behalf of this College has organised New Voters Registration Camp. In this activity Mr. Shrikrushna Thete and Mr. Nitin Neharkar has given demo for online registration by using http://voters.eci.gov.in website.

Our Hon. Principal Dr. Ashok Bhosale guided students on youth responsibilities and ask to it well. The Programme was co-ordinated by NSS co-ordinator Mr. Nitin Neharkar.





Mr. Nitin Neharkar **NSS Volunteers** 

Dr. Ashok Bhosale

Principal
Pune District Education Association's Shankarrao Ursal College of Pharmaceutical Sciences & Research Centre, Kharadi, Pune-411014.



### Pune District Education Association's Shankarrao Ursal College of Pharmaceutical Sciences and Research Centre, Kharadi, Pune- 411014.



### Staff Attendance for "New Voters Registration Camp"

on 14th September 2023

Time: 11.30 am

| SR. NO | NAME OF STUDENT          | CLASS        | MOBILE NO.        | SIGNATURE    |
|--------|--------------------------|--------------|-------------------|--------------|
| \.     | Ghule KM                 | Asst. Prof   | J030036061        | Of           |
| 2      | K. G. Kanare             |              | 9 890705873       |              |
| 3.