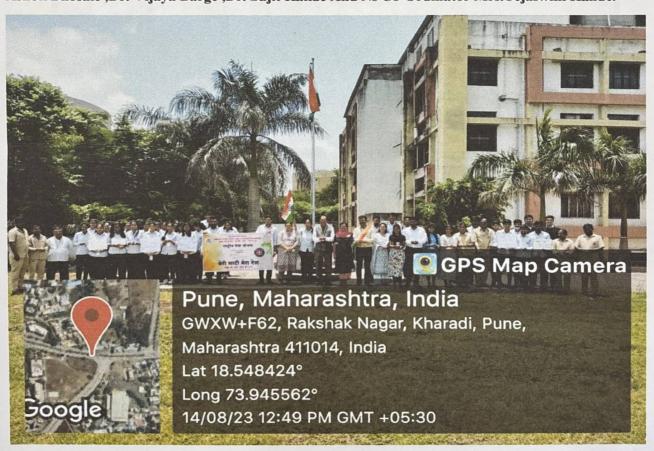

This Programme was co-ordinated by NSS co-ordinator. Mrs. Tejaswini Raju Kande, Ms. Shubhangi Karkhile, Mr. Nitin Neharkar.

Ms. Tejaswini R. Kande NSS Co-ordinator

R. hands

Dr. Ashok Bhosale

P D. E. A's
Shankarrao Ursal College of
Pharmaceutical Sciences & Research Centre
Kharadi, Pune-411014

Meeti Ko Naman Programme was organised in T.Y.B.Pharm And S.Y. D.Pharm Class, Dr. Ashok Bhosale, Dr. Vijaya Barge, Dr. Sujit Kakde And Ns Co-Ordinator Mrs. Tejaswini Kande.

Meeti Ko Naman Programme and taking Panchpran pledge (T.Y.B. Pharm and S.Y. D. Pharm students) Dr. Ashok Bhosale, Dr. Vijaya Barge, Dr. Sujit Kakde and NSS Co-Ordinator Mrs. Tejaswini Kande.