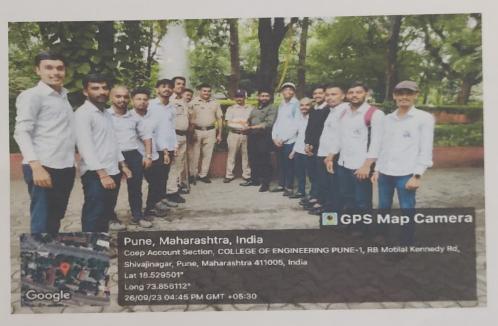

# SWASTH VARI HARIT WARI PALKHI MAHOTSAV URULI DEVACHI

PDEA's Shankarrao Ursal College of Pharmaceutical Sciences and Research Centre, Kharadi, Pune in co-ordination with shree swami Samarth hospital and shrinath medical The theme **swasth vari harit wari Palkhi mahotsav uruli devachi**, free medicine distribution camp ,free health check up camp,varkari foot masaj seva, then later on after vari Cleanliness Drive under "Swachh Bharat Abhiyaan Programme" plastic collection of this area and collected plastic waste of roadside plastic glasses ,plates ,bottles etc.under this drive The main purpose of this programme was to create awareness among the students regarding **medicine**, **sociality**, **Cleanliness and its benefits**.

Under this programme, all the students had participated in this activity. Even teachers were the essential part of this drive. As a part of this Drive Our Principal Dr. Ashok Bhosale sir motivated the students for social activities under SPPU NSS department This Programme is co-ordinated by NSS co-ordinator Mr. Nitin Neherkar and Ms. Tejaswini Kande.