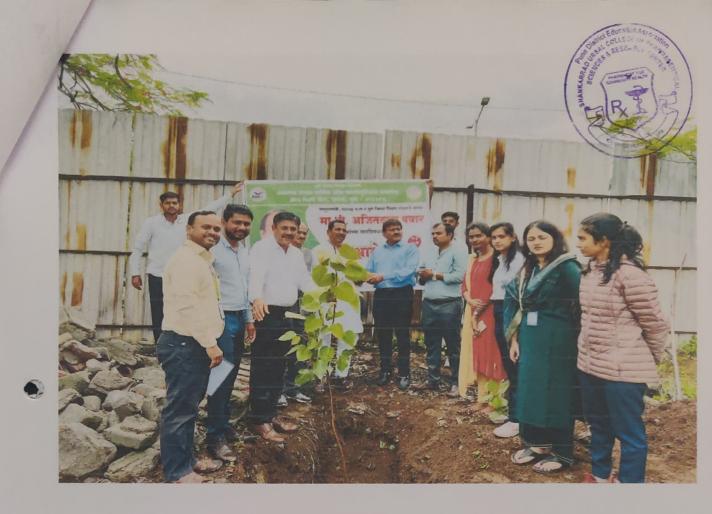

# SWASTH VARI HARIT WARI PALKHI MAHOTSAV URULI DEVACHI

PDEA's Shankarrao Ursal College of Pharmaceutical Sciences and Research Centre, Kharadi, Pune in co-ordination with shree swami Samarth hospital and shrinath medical The theme **swasth vari harit wari Palkhi mahotsav uruli devachi**, free medicine distribution camp ,free health check up camp,varkari foot masaj seva, then later on after vari Cleanliness Drive under "Swachh Bharat Abhiyaan Programme" plastic collection of this area and collected plastic waste of roadside plastic glasses ,plates ,bottles etc.under this drive The main purpose of this programme was to create awareness among the students regarding **medicine**, **sociality**, **Cleanliness and its benefits**.

Under this programme, all the students had participated in this activity. Even teachers were the essential part of this drive. As a part of this Drive Our Principal Dr. Ashok Bhosale sir motivated the students for social activities under SPPU NSS department This Programme is co-ordinated by NSS co-ordinator Mr. Nitin Neherkar and Ms. Tejaswini Kande.