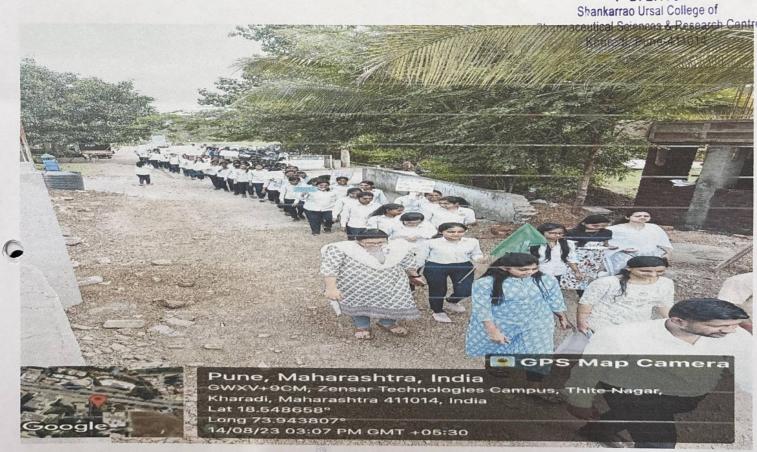

)

On the occasion of "Azadi ka Amrut Mohasatv" 77<sup>th</sup> Independence Day celebration, college has organized Social Awareness rally to create awareness in the society about various health, environmental and social issues. Rally was started with the auspicious hands of Principal Dr. Ashok Bhosale. All the B. Pharm. & M. Pharm. Students & all the staff members were actively participated in the rally. After Completation the Awareness Rally Distributes the fruits to Students and Staff Members. This activity was coordinated by Prof. Nitin Neharkar, NSS Program Officer.

Prof. Nitin Neharkar

**NSS Program Officer** 

Dr. Ashok Bhosale

PRINCIPAL

Pune District Education & sociation's Shankarrao orsal College of Pharmaceutical Sciences & Research Centre, Kharadi, Pune-411014.

193 1/4





Social Awareness Rally Started from College Main Gate.

194





Social Awareness Rally in Kharadigaon.

195 3/4 PRINCIPAL

P D. E. A's
Shankarrao Ursal College of
Pharmaceutical Sciences & Research Centre
Kharadi, Pune-411014 28



All Students Gather after Awarness Rally in front of College Building.

Prof. Nitin Neharkar

NSS Program Officer

Dr. Ashok Bhosale

PRINCIPAL
P D. E. A's
Shankarrao Ursal College of
Tharmaceutical Sciences & Research Centre Kharadi, Pune-411014

196

4/4



#### Pune District Education Association's Shankarrao Ursal College of Pharmaceutical Sciences and Research Centre, Kharadi, Pune- 411014.



# Students Attendance Sheet Meri Mati- Mera Desh 14<sup>th</sup> August 2023 Academic Year 2023-24

| SR. NO. NAME OF THE STUDENTS  1 Alphale Shuray o K. Top. B. p