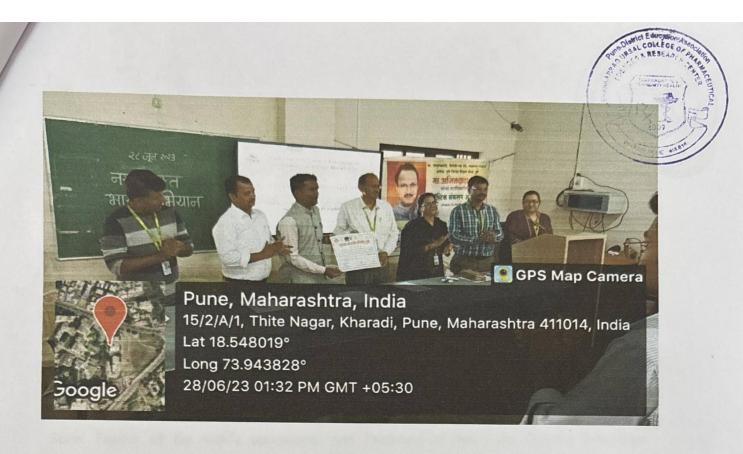

#### Report on International Yoga Day

On the occasion of celebration of International Yoga Day our college has organising activity. For all F.Y. D.Pharm and F.Y. M.Pharm students the event for college staff and NSS unit performed Yoga & Suryanamaskar and meditation session in the in front of college Entrance. Guest Mrs. Kamal Nannavare Mam teach how to leave happy in all situations, importance of healthy life healthy food in human life. The students & faculty Members of our college has actively participated and enjoy this morning session of yoga. in the same.

The activity was co-ordinated by Ms. Tejaswini Kande & Mr. Nitin Neharkar

T.R.hands (0-ordinator R 1 2 23

PRINCIPA

PRINCIPAL
Pune District Education Association's
Shankarrao Ursal College of Pharmaceutical
Sciences & Research Centre,
Kharadi, Pune-411014.