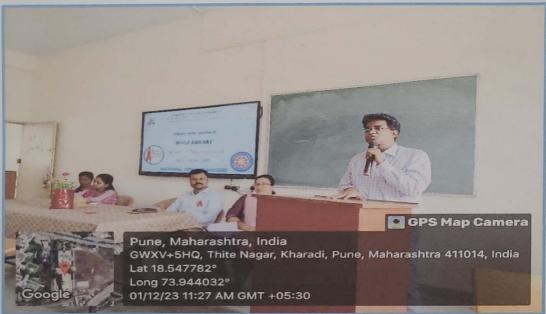

#### Report on International Yoga Day

On the occasion of celebration of International Yoga Day our college has organising activity. For all F.Y. D.Pharm and F.Y. M.Pharm students the event for college staff and NSS unit performed Yoga & Suryanamaskar and meditation session in the in front of college Entrance. Guest Mrs. Kamal Nannavare Mam teach how to leave happy in all situations, importance of healthy life healthy food in human life. The students & faculty Members of our college has actively participated and enjoy this morning session of yoga. in the same.

The activity was co-ordinated by Ms. Tejaswini Kande & Mr. Nitin Neharkar

T.R.hands (0-ordinator R 1 2 23

PRINCIPA

PRINCIPAL
Pune District Education Association's
Shankarrao Ursal College of Pharmaceutical
Sciences & Research Centre,
Kharadi, Pune-411014.