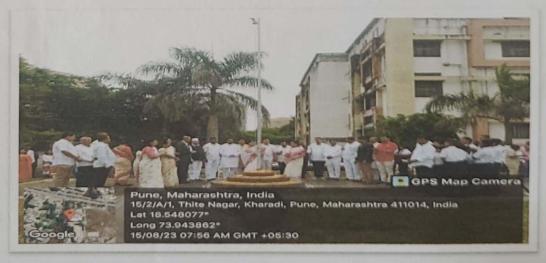

# SWASTH VARI HARIT WARI PALKHI MAHOTSAV URULI DEVACHI

PDEA's Shankarrao Ursal College of Pharmaceutical Sciences and Research Centre, Kharadi, Pune in co-ordination with shree swami Samarth hospital and shrinath medical The theme **swasth vari harit wari Palkhi mahotsav uruli devachi**, free medicine distribution camp ,free health check up camp,varkari foot masaj seva, then later on after vari Cleanliness Drive under "Swachh Bharat Abhiyaan Programme" plastic collection of this area and collected plastic waste of roadside plastic glasses ,plates ,bottles etc.under this drive The main purpose of this programme was to create awareness among the students regarding **medicine**, **sociality**, **Cleanliness and its benefits**.

Under this programme, all the students had participated in this activity. Even teachers were the essential part of this drive. As a part of this Drive Our Principal Dr. Ashok Bhosale sir motivated the students for social activities under SPPU NSS department This Programme is co-ordinated by NSS co-ordinator Mr. Nitin Neherkar and Ms. Tejaswini Kande.