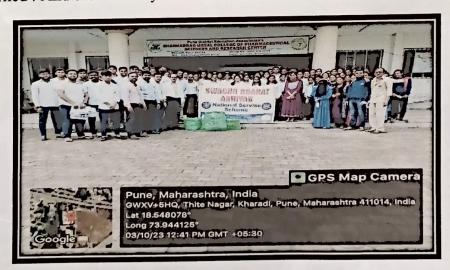

Pune has organized a cleanliness drive under "Swachh Bharat Abhiyaan Programme" on the occasion of Gandhi Jayanti on 3<sup>rd</sup> October 2023. The main purpose of this programme was to create awareness among the students regarding cleanliness and its benefits. Students were given seminar on Swacchata hi seva and then they were taken on the ground. Students from D.Pharm, B.Pharm and M.Pharm years were allocated different areas from the ground for cleaning and they performed various activities like plastic collection and removing unwanted grass from the ground. As a part of this Cleanliness Drive students cleaned the whole college and surrounding premises. All the plastic was collected and stored for further recycling and grass was collected and burned. And then activity was concluded.



Ms.Shubhangi Karkhile
Nss Coordinator

149

Association College of Phases

Dr. Ashok Bhosale

Pharmaceutical Sciences & Research Centre



# Pune District Education Association's Shankarrao Ursal College of Pharmaceutical Sciences and Research Center, Kharadi, Pune

Date- 03/10/2023

#### ATTENDANCE SWACCHHA BHARAT ABHIYAN

#### Class:-

| Sr no | Name of Student                   | Signature