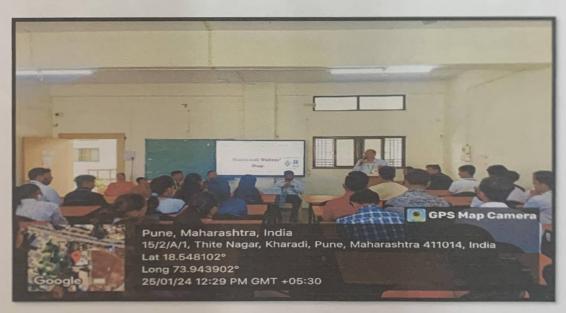

#### Report on International Yoga Day

On the occasion of celebration of International Yoga Day our college has organising activity. For all F.Y. D.Pharm and F.Y. M.Pharm students the event for college staff and NSS unit performed Yoga & Suryanamaskar and meditation session in the in front of college Entrance. Guest Mrs. Kamal Nannavare Mam teach how to leave happy in all situations, importance of healthy life healthy food in human life. The students & faculty Members of our college has actively participated and enjoy this morning session of yoga. in the same.

The activity was co-ordinated by Ms. Tejaswini Kande & Mr. Nitin Neharkar

T.R.hands (0-ordinator R 1 2 23

PRINCIPA

PRINCIPAL
Pune District Education Association's
Shankarrao Ursal College of Pharmaceutical
Sciences & Research Centre,
Kharadi, Pune-411014.