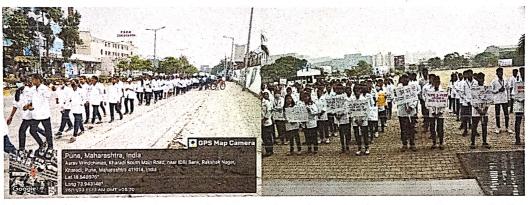

# SWASTH VARI HARIT WARI PALKHI MAHOTSAV URULI DEVACHI

PDEA's Shankarrao Ursal College of Pharmaceutical Sciences and Research Centre, Kharadi, Pune in co-ordination with shree swami Samarth hospital and shrinath medical The theme **swasth vari harit wari Palkhi mahotsav uruli devachi**, free medicine distribution camp ,free health check up camp,varkari foot masaj seva, then later on after vari Cleanliness Drive under "Swachh Bharat Abhiyaan Programme" plastic collection of this area and collected plastic waste of roadside plastic glasses ,plates ,bottles etc.under this drive The main purpose of this programme was to create awareness among the students regarding **medicine**, **sociality**, **Cleanliness and its benefits**.

Under this programme, all the students had participated in this activity. Even teachers were the essential part of this drive. As a part of this Drive Our Principal Dr. Ashok Bhosale sir motivated the students for social activities under SPPU NSS department This Programme is co-ordinated by NSS co-ordinator Mr. Nitin Neherkar and Ms. Tejaswini Kande.