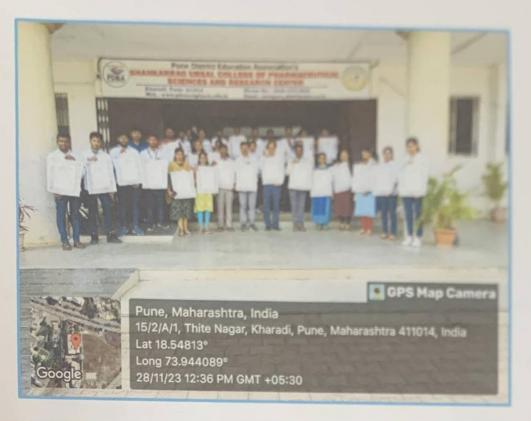

ation. She also congratulated the students who have registered for the competitions from various parts of the country.

Hon'ble Principal Dr. Ashok Bhosale sir inaugurated the program. In his inaugural speech, he narrated the necessity of conducting various competitions which arouse the interest of the students in learning more about the Constitution and its values. On this occasion Guest of today's programme Mr. Pravin More sir mentioned liberty, Equality, and Fraternity as the triple justice without which we cannot achieve constitutional goals. He congratulated the organisers for coming up with unique and novel ideas which help the students to understand the different dimensions of Constitution.

The activity was coordinated by NSS co-ordinator Ms. Kiran Ghule and Mr. Nitin Neharkar.







Students taking oath on the occasion of celebration of 'Indian Constitution Day'.

Ms. Kiran Ghule

Dr. Ashok Bhosale

Principal
PDEA'S Shankarrao Ursal College
of Pharmaceutical Sciences &
Research Centre, Kharadi, Pune-14.



#### Pune District Education Association's Shankarrao Ursal College of Pharmaceutical Sciences and Research Centre, Kharadi, Pune- 411014.



#### Indian Constitution Day 28th Nevember 2023

#### PROTOCOL

| Sr. No.                                                                   | Name of Event   | Responsible Person | Time                      |  |  |
|---------------------------------------------------------------------------|-----------------|--------------------|---------------------------|--|--|
| <ol> <li>Anchoring and Preamble</li> <li>Felicitation of G