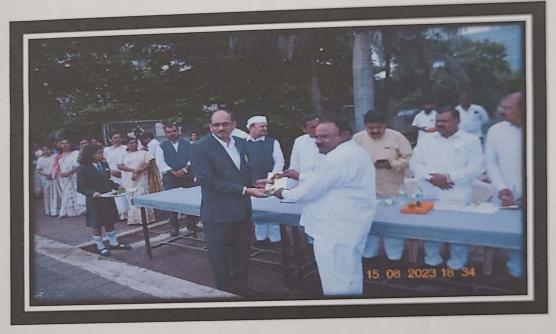

# SWASTH VARI HARIT WARI PALKHI MAHOTSAV URULI DEVACHI

PDEA's Shankarrao Ursal College of Pharmaceutical Sciences and Research Centre, Kharadi, Pune in co-ordination with shree swami Samarth hospital and shrinath medical The theme **swasth vari harit wari Palkhi mahotsav uruli devachi**, free medicine distribution camp ,free health check up camp,varkari foot masaj seva, then later on after vari Cleanliness Drive under "Swachh Bharat Abhiyaan Programme" plastic collection of this area and collected plastic waste of roadside plastic glasses ,plates ,bottles etc.under this drive The main purpose of this programme was to create awareness among the students regarding **medicine**, **sociality**, **Cleanliness and its benefits**.

Under this programme, all the students had participated in this activity. Even teachers were the essential part of this drive. As a part of this Drive Our Principal Dr. Ashok Bhosale sir motivated the students for social activities under SPPU NSS department This Programme is co-ordinated by NSS co-ordinator Mr. Nitin Neherkar and Ms. Tejaswini Kande.