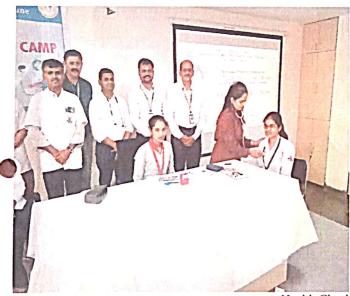

महोदय.

मा. क्षेत्रीय संचालक, क्षेत्रीय संचालनालय, युवा व खेल मंत्रालय, भारत सरकार, पुणे यांच्या पत्रानुसार दि. ०२ ते ३१ ऑक्टोबर २०२३ दरम्यान "स्वच्छतेसाठी विशेष मोहिम ३.०" उपक्रम राबविण्यात यावेत, असे निर्देशित करण्यात आले आहे. त्या अनुषंगाने आपल्या महाविद्यालयामध्ये रासेयो स्वयंसेवकांमार्फत दि. ०२ ते ३१ ऑक्टोबर, २०२३ दरम्यान खालीलप्रमाणे उपक्रम राबविण्यात यावेत.

१. शैक्षणिक संस्था परिसर, सार्वजनिक ठिकाणे, शासकीय कार्यालये, गावांचा परिसर, जलकुंभ, समुद्रिकनारे, पर्यटन स्थळे इत्यादी ठिकाणी स्वच्छता मोहिमेचे आयोजन करावे.

२. स्वच्छता प्रतिज्ञा घेऊन स्वच्छता कार्यक्रमांचे आयोजन करावे.

३. संस्थेची स्वच्छता, जागा व्यवस्थापन आणि सुशोभीकरण याकरिता सर्वसमावेशक योजना कराव्यात.

आपल्या महाविद्यालयात रासेयो स्वयंसेवकांमार्फत "स्वच्छतेसाठी विशेष मोहिम ३.०" उपक्रमाअंतर्गत "दि. ०२ ते ३१ ऑक्टोबर, २०२३ दरम्यान राबविण्यात आलेल्या उपक्रमाना विविध सामाजिक माध्यमावरून प्रसिध्दी दयावी, यामध्ये स्वच्छता मोहिमेच्या अगोदरचे फोटो आणि स्वच्छता मोहिम राबविल्यानंतरचे फोटो घ्यावेत. तसेच स्वच्छता मोहिमेच्या विविध सामाजिक माध्यमांच्या पोस्टमध्ये #specialcampaign3.0 चा वापर करावा. सदर उपक्रम संपन्न झाल्यानंतर उपक्रमाचे फोटो व अहवाल nss\_student\_list@pun.unipune.ac.in या मेलवर "स्वच्छतेसाठी विशेष मोहिम ३.०" या विषयासह पाठवण्यात यावा. कळावे, ही विंनती.

राष्ट्रीय सेवा योजना

अधिक माहितीकरिता : मा. क्षेत्रीय संचालक, रासेयो क्षेत्रीय संचालनालय, भारत सरकार, पुणे यांचे पत्र

P.D.E.A.'s S. U. College Of P. S. & R. C. (Charadi INWARD NO: 412

DATE 12/10/23

आरोग्य व शिक्षण ब्रिकिंग पहाराष्ट्र

β: पुणे:⇔ शंकरराव उरसळ फार्मास्युटिकल सायन्स अँड रिसर्च सेंटर महाविद्यालयचे ऐतिहासिक आगाखान पॅलेस "स्वच्छता ही सेवा" मोहीम संपन्न – (प्रतिनिधी: विपुल धसाडे)

β: पुणे: ⇒ शंकरराव उरसळ फार्मास्युटिकल सायन्स अँड रिसर्च सेंटर महाविद्यालयचे ऐतिहासिक आगाखान पॅलेस "स्वच्छता ही सेवा" मोहीम संपन्न - (प्रतिनिधी: विपुल धसाडे)

Bharat 15 hours ago 137

💃 पुणे 🗫 शंकरराव उरसळ फार्मीस्युटिकत सायन्य अंड रिसर्च सेटर महाविद्यालयने ऐतिहासिक आगाखान प्रतिस 'खंकता ही सेवा' मोहीम संपन्न प्रतिनिधी विपन धराडे १

[wps\_visitor\_counter]

90

P.D.E.A.S.S. U. College OVP. S. 2.3. C. (Seradi INVANID NO. CO.2

DAIL: 31/19/23

## β : पुणे :⇔ शंकरराव उरसळ फार्मास्युटिकल सायन्स अँड रिसर्च सेंटर महाविद्यालयच एात शंकरराव उरसळ फार्मास्युटिकल सायन्स अँड रिसर्च सेंटर महाविद्यालयचे ऐतिहासिक आगाखान पॅलेस "स्वच्छता ही सेवा" मोहीम संपन्न