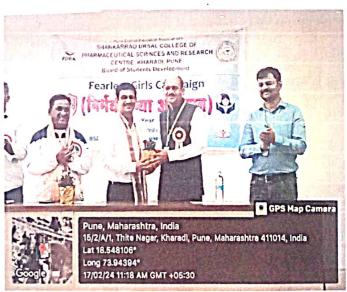

#### Swachha Bharat Abhiyan

On the occasion of celebration of Cleanliness Special Drive 3.0, Swachh Bharat Abhiyan 2023 has been organized by the college. This activity was organised at Historical Place Agakhan Palace, Yerawada Pune. All NSS volunteers of T.Y.B. Pharm, actively participated in cleaning activity. In this activity students done cleaning of that place, tree cultivation and tree plantation activity successfully.