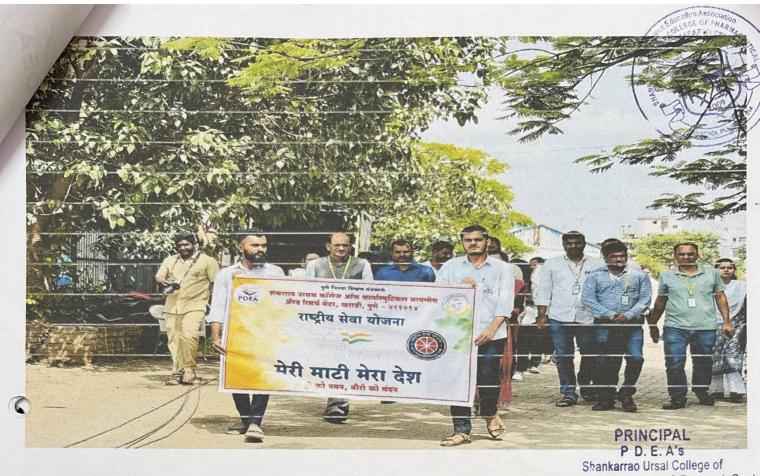

23)

On the occasion of "Azadi ka Amrut Mohasatv" 77<sup>th</sup> Independence Day celebration, college has organized Social Awareness rally to create awareness in the society about various health, environmental and social issues. Rally was started with the auspicious hands of Principal Dr. Ashok Bhosale. All the B. Pharm. & M. Pharm. Students & all the staff members were actively participated in the rally. After Completation the Awareness Rally Distributes the fruits to Students and Staff Members. This activity was coordinated by Prof. Nitin Neharkar, NSS Program Officer.

Prof. Nitin Neharkar

**NSS Program Officer** 

Dr. Ashok Bhosale

PRINCIPAL

Pune District Education & sociation's Shankarrao orsal College of Pharmaceutical Sciences & Research Centre, Kharadi, Pune-411014.

193 1/4





Social Awareness Rally Started from College Main Gate.

194





Social Awareness Rally in Kharadigaon.

195 3/4 PRINCIPAL

P D. E. A's
Shankarrao Ursal College of
Pharmaceutical Sciences & Research Centre
Kharadi, Pune-411014 28



All Students Gather after Awarness Rally in front of College Building.

Prof. Nitin Neharkar

NSS Program Officer

Dr. Ashok Bhosale

PRINCIPAL
P D. E. A's
Shankarrao Ursal College of
Tharmaceutical Sciences & Research Centre Kharadi, Pune-411014

196

4/4



#### Pune District Education Association's Shankarrao Ursal College of Pharmaceutical Sciences and Research Centre, Kharadi, Pune- 411014.



# Students Attendance Sheet Meri Mati- Mera Desh 14<sup>th</sup> August 2023 Academic Year 2023-24

| SR. NO. NAME OF THE STUDENTS  1 Alphale Shuray o K. Top. B.