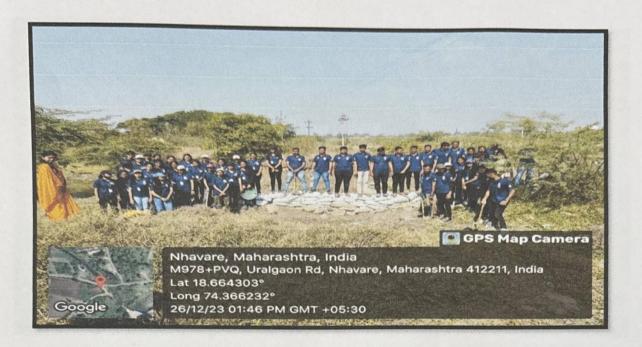

# SWASTH VARI HARIT WARI PALKHI MAHOTSAV URULI DEVACHI

PDEA's Shankarrao Ursal College of Pharmaceutical Sciences and Research Centre, Kharadi, Pune in co-ordination with shree swami Samarth hospital and shrinath medical The theme **swasth vari harit wari Palkhi mahotsav uruli devachi**, free medicine distribution camp ,free health check up camp,varkari foot masaj seva, then later on after vari Cleanliness Drive under "Swachh Bharat Abhiyaan Programme" plastic collection of this area and collected plastic waste of roadside plastic glasses ,plates ,bottles etc.under this drive The main purpose of this programme was to create awareness among the students regarding **medicine**, **sociality**, **Cleanliness and its benefits**.

Under this programme, all the students had participated in this activity. Even teachers were the essential part of this drive. As a part of this Drive Our Principal Dr. Ashok Bhosale sir motivated the students for social activities under SPPU NSS department This Programme is co-ordinated by NSS co-ordinator Mr. Nitin Neherkar and Ms. Tejaswini Kande.