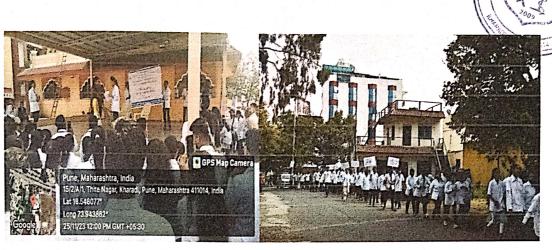

# SWASTH VARI HARIT WARI PALKHI MAHOTSAV URULI DEVACHI

PDEA's Shankarrao Ursal College of Pharmaceutical Sciences and Research Centre, Kharadi, Pune in co-ordination with shree swami Samarth hospital and shrinath medical The theme **swasth vari harit wari Palkhi mahotsav uruli devachi**, free medicine distribution camp ,free health check up camp,varkari foot masaj seva, then later on after vari Cleanliness Drive under "Swachh Bharat Abhiyaan Programme" plastic collection of this area and collected plastic waste of roadside plastic glasses ,plates ,bottles etc.under this drive The main purpose of this programme was to create awareness among the students regarding **medicine**, **sociality**, **Cleanliness and its benefits**.

Under this programme, all the students had participated in this activity. Even teachers were the essential part of this drive. As a part of this Drive Our Principal Dr. Ashok Bhosale sir motivated the students for social activities under SPPU NSS department This Programme is co-ordinated by NSS co-ordinator Mr. Nitin Neherkar and Ms. Tejaswini Kande.