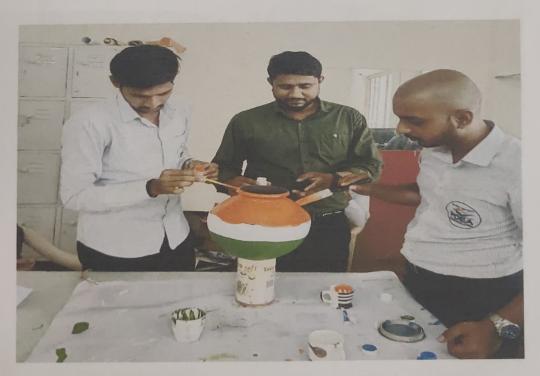

ne-14.



#### Pune District Education Association's

## SHANKARRAO URSAL COLLEGE OF PHARMACEUTICAL SCIENCES & RESEARCH CENTRE, KHARADI, PUNE-14



#### REPORT

#### Maharashtra Amrut Kalash Sankalan Mahotsava

Shankarrao Ursal College of Pharmaceutical Sciences and research centre, encourages NSS volunteers to participate in various activities. On the behalf of "Meri Mati Mera Desh", students are asked to make a KALASH. The Staff and NSS volunteers has collected a soil from different places, which is collected in Amrut Kalash by taking oath to save environment.

Our Ho. Principal Dr. Ashok Bhosale guided students on Soil pollution and ask to preserve it well. The Amrut Kalash is then submitted to COEP college, Pune.

The Programme was co-ordinated by NSS co-ordinator Mr. Nitin Neharkar.



NSS volunteers preparing Amrut Kalash



Soil Collection in Amrut Kalash by staff and NSS volunteers



Submission of Amrut Kalash to COEP college, Pune

173

Mr. Nitin Neharkar NSS co-ordinator Dr. Ashok Bhosale

PRINCIPAL

Pune District Education Association's Shankarrao Ursal College of Pharmaceutical Sciences & Research Centre, Kharadi, Pune-411014.



#### Pune District Education Association's SHANKARRAO URSAL COLLEGE OF PHARMACEUTICAL SCIENCES & RESEARCH CENTRE, KHARADI, PUNE-14



#### REPORT

#### Swachha Bharat Abhiyan

On the occasion of celebration of Cleanliness Special Drive 3.0, Swachh Bharat Abhiyan 2023 has been organized by the college. This activity was organised at Historical Place Agakhan Palace, Yerawada Pune. All NSS volunteers of T.Y.B. Pharm, actively participated