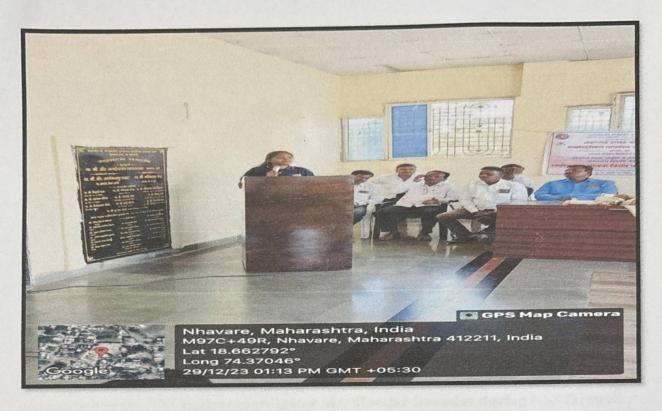

#### Report on International Yoga Day

On the occasion of celebration of International Yoga Day our college has organising activity. For all F.Y. D.Pharm and F.Y. M.Pharm students the event for college staff and NSS unit performed Yoga & Suryanamaskar and meditation session in the in front of college Entrance. Guest Mrs. Kamal Nannavare Mam teach how to leave happy in all situations, importance of healthy life healthy food in human life. The students & faculty Members of our college has actively participated and enjoy this morning session of yoga. in the same.

The activity was co-ordinated by Ms. Tejaswini Kande & Mr. Nitin Neharkar

T.R.hands (0-ordinator R 1 2 23

PRINCIPA

PRINCIPAL
Pune District Education Association's
Shankarrao Ursal College of Pharmaceutical
Sciences & Research Centre,
Kharadi, Pune-411014.