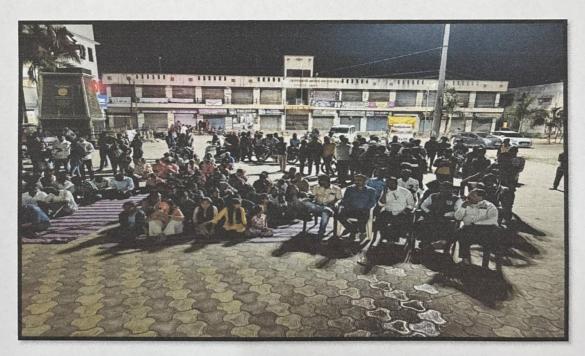

# SWASTH VARI HARIT WARI PALKHI MAHOTSAV URULI DEVACHI

PDEA's Shankarrao Ursal College of Pharmaceutical Sciences and Research Centre, Kharadi, Pune in co-ordination with shree swami Samarth hospital and shrinath medical The theme **swasth vari harit wari Palkhi mahotsav uruli devachi**, free medicine distribution camp ,free health check up camp,varkari foot masaj seva, then later on after vari Cleanliness Drive under "Swachh Bharat Abhiyaan Programme" plastic collection of this area and collected plastic waste of roadside plastic glasses ,plates ,bottles etc.under this drive The main purpose of this programme was to create awareness among the students regarding **medicine**, **sociality**, **Cleanliness and its benefits**.

Under this programme, all the students had participated in this activity. Even teachers were the essential part of this drive. As a part of this Drive Our Principal Dr. Ashok Bhosale sir motivated the students for social activities under SPPU NSS department This Programme is co-ordinated by NSS co-ordinator Mr. Nitin Neherkar and Ms. Tejaswini Kande.