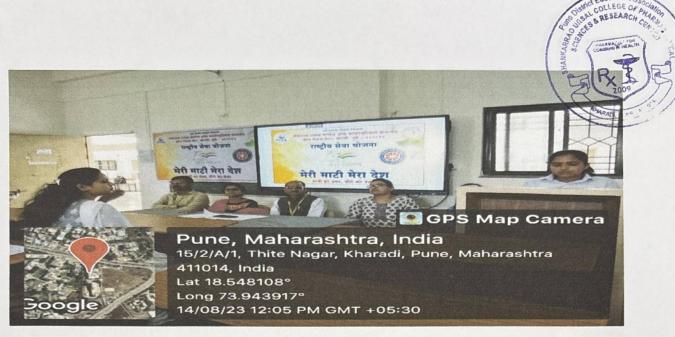

This Programme was co-ordinated by NSS co-ordinator. Mrs. Tejaswini Raju Kande, Ms. Shubhangi Karkhile, Mr. Nitin Neharkar.

Ms. Tejaswini R. Kande NSS Co-ordinator

R. hands

Dr. Ashok Bhosale

P D. E. A's
Shankarrao Ursal College of
Pharmaceutical Sciences & Research Centre
Kharadi, Pune-411014

Meeti Ko Naman Programme was organised in T.Y.B.Pharm And S.Y. D.Pharm Class, Dr. Ashok Bhosale, Dr. Vijaya Barge, Dr. Sujit Kakde And Ns Co-Ordinator Mrs. Tejaswini Kande.

Meeti Ko Naman Programme and taking Panchpran pledge (T.Y.B. Pharm and S.Y. D. Pharm students) Dr. Ashok Bhosale, Dr. Vijaya Barge, Dr. Sujit Kakde and NSS Co-Ordinator Mrs. Tejaswini Kande.