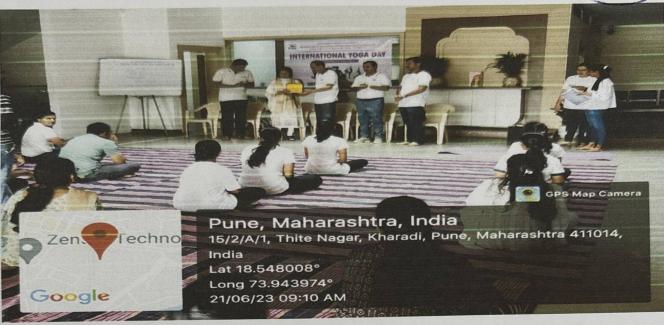

#### Report on International Yoga Day

On the occasion of celebration of International Yoga Day our college has organising activity. For all F.Y. D.Pharm and F.Y. M.Pharm students the event for college staff and NSS unit performed Yoga & Suryanamaskar and meditation session in the in front of college Entrance. Guest Mrs. Kamal Nannavare Mam teach how to leave happy in all situations, importance of healthy life healthy food in human life. The students & faculty Members of our college has actively participated and enjoy this morning session of yoga. in the same.

#### INTERNATIONAL YOGA DAY

On the occasion of Celebration of International Yoga Day on 21<sup>st</sup> June 2023, all B Pharm M Pharm students and staff members are hereby informed that they should remain present on ground floor in front of the admin office morning at 8:30 a.m. Attendance is compulsory.