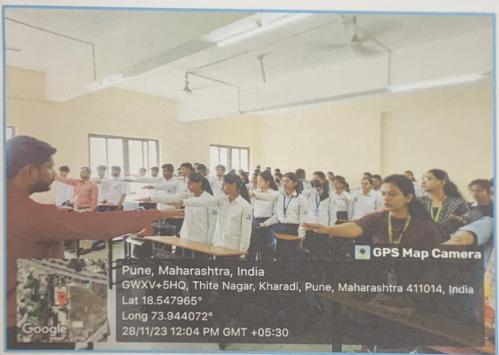

#### Report on International Yoga Day

On the occasion of celebration of International Yoga Day our college has organising activity. For all F.Y. D.Pharm and F.Y. M.Pharm students the event for college staff and NSS unit performed Yoga & Suryanamaskar and meditation session in the in front of college Entrance. Guest Mrs. Kamal Nannavare Mam teach how to leave happy in all situations, importance of healthy life healthy food in human life. The students & faculty Members of our college has actively participated and enjoy this morning session of yoga. in the same.

The activity was co-ordinated by Ms. Tejaswini Kande & Mr. Nitin Neharkar

T.R.hands (0-ordinator R 1 2 23

PRINCIPA

PRINCIPAL
Pune District Education Association's
Shankarrao Ursal College of Pharmaceutical
Sciences & Research Centre,
Kharadi, Pune-411014.