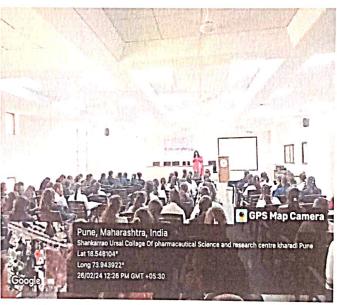

दिनांक: २१/१०/२०२३

जा क्र / SUCOPSRC/44 1/2023-2024

प्रति, मा.व्यवस्थापक, आगाखान पॅलेस, पुणे.

विषय: स्वच्छतेसाठी विशेष मोहीम ३.० राबविणेबाबत......

संदर्भ : सावित्रीबाई फुले पुणे विद्यापीठ राष्ट्रीय सेवा योजना यांचे पत्र रासेयो / २०२३-२४/ ४०७

दिनांक १०.१०.२०२३

महोदय,

उपरोक्त विषयास व संदर्भीय पत्रास अनुसरून आपणांस कळविण्यात येते की, आमच्या महाविद्यालयातील रासेयो अंतर्गत सावित्रीबाई फुले पुणे विद्यापीठ राष्ट्रीय सेवा योजना यांच्या आदेशानुसार "स्वच्छतेसाठी विशेष मोहीम ३.०" राबविण्यात येत आहे. सदर उपक्रमांतर्गत आपल्या ऐतिहासिक व समृद्ध अशा आगाखान पॅलेस वास्तू परिसरात स्वछता मोहीम उपक्रम राबविण्याचा महाविद्यालयाचा मानस आहे. तरी सदर स्वच्छता मोहीम उपक्रम राबविण्यास आपली वेळ व परवानगी मिळावी ही विनंती. कळावे.

सोबत वरीलप्रमाणे

र्ट्या करें के कार्यालयोन प्रत

आपला विश्वासू

डॉ. अशोक भोसले

उर्दुण जिल्हा शिक्षण मंडळाष, शंकरराव उरसळ कॉलेज ऑफ फार्मास्युटीकल सायन्सेस ॲन्ड रिसर्च सेंटर, खराडी, पुणे-१४.

88

एम्.ए., पीएच् डी:

## सावित्रीबाई फुले पुणे विद्यापीठ

(पूर्वीचे पूर्ण विद्यापीठ)

राष्ट्रीय सेवा योजना गणेशखिंड, पूर्ण - ४११ ००७

कार्यालयक. : ०२०-२५६२२६८८/८९

: 070-74477490/99

: ०२०-२५६९७३४१

संदर्भ : रासेयो / २०२३ - २४ / ४०७

दि. १०/१०/२०२३

प्रति. मा प्राचार्य / संचालक, रासेयो संलग्नित सर्व महाविद्यालये परिसंस्था, पुणे, अहमदनगर व नाशिक जिल्हा, सावित्रीबाई फुले पुणे विद्यापीठ.

विषय : दि. ०२ ते ३१ ऑक्टोबर २०२३ दरम्यान "स्वच्छतेसाठी विशेष मोहिम ३.०" उपक्रम राबविण्याबाबत