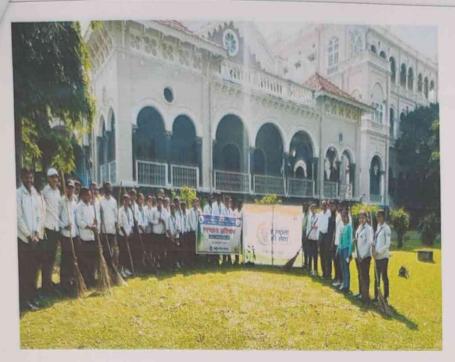

hha Bharat Abhiyan

On the occasion of celebration of Cleanliness Special Drive 3.0, Swachh Bharat Abhiyan 2023 has been organized by the college. This activity was organised at Historical Place Agakhan Palace, Yerawada Pune. All NSS volunteers of T.Y.B. Pharm, actively participated in cleaning activity. In this activity students done cleaning of that place, tree cultivation and tree plantation activity successfully.

Dr. Ashok Bhosale sir, principal of the college were present there at that time and guided students on environmental conservation. The warm support given by this activity are Mr. Gajanan Mandaware Sir, Senior Conservation Assistant and Mr. Ravindra Dabhade sir, MTS of Agakhan Palace.

The activity was coordinated by NSS co-ordinator Ms. Kiran Ghule and Mr. Nitin Neharkar.







Ms. Kiran Ghule

N. SNSS Ensoydingtone Officer

PDEA'S Shankarrao Ursal College of Pharmaceutical Sciences & Research Centre, Kharadi, Pune-14.



Dr. Ashok Bhosale

PRINCIPAL
Pune District Education Association's
Shankarrao Ursal College of Pharmaceutical
Sciences & Research Centre, Kharadi, Pune-411014,

## Pune District Education Association's Shankarrao Ursal College of Pharmaceutical Sciences and Research Centre, Kharadi, Pune- 411014.

#### "Swachha Bharat Abhiyan" (Agakhan Palace)

on 28th September 2023, Time: 10.00 am

| SR. NO | NAME OF STUDENT        | CLASS         | MOBILE NO.   | SIGNATURE  |
|--------|------------------------|---------------|--------------|------------|
| 1      | Pratibha Koday         | Tx BPharm     | 9765608535   | Cko day    |
| 2      | Vaishnavi K