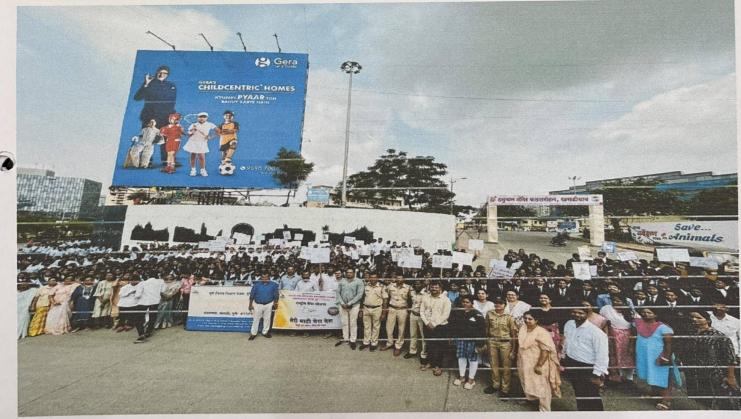

# SWASTH VARI HARIT WARI PALKHI MAHOTSAV URULI DEVACHI

PDEA's Shankarrao Ursal College of Pharmaceutical Sciences and Research Centre, Kharadi, Pune in co-ordination with shree swami Samarth hospital and shrinath medical The theme **swasth vari harit wari Palkhi mahotsav uruli devachi**, free medicine distribution camp ,free health check up camp,varkari foot masaj seva, then later on after vari Cleanliness Drive under "Swachh Bharat Abhiyaan Programme" plastic collection of this area and collected plastic waste of roadside plastic glasses ,plates ,bottles etc.under this drive The main purpose of this programme was to create awareness among the students regarding **medicine**, **sociality**, **Cleanliness and its benefits**.

Under this programme, all the students had participated in this activity. Even teachers were the essential part of this drive. As a part of this Drive Our Principal Dr. Ashok Bhosale sir motivated the students for social activities under SPPU NSS department This Programme is co-ordinated by NSS co-ordinator Mr. Nitin Neherkar and Ms. Tejaswini Kande.