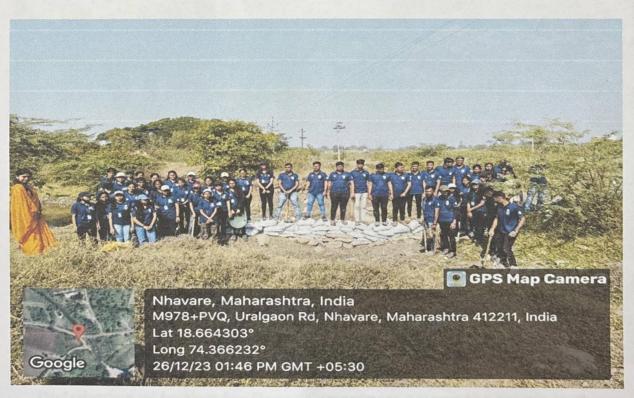

# SWASTH VARI HARIT WARI PALKHI MAHOTSAV URULI DEVACHI

PDEA's Shankarrao Ursal College of Pharmaceutical Sciences and Research Centre, Kharadi, Pune in co-ordination with shree swami Samarth hospital and shrinath medical The theme **swasth vari harit wari Palkhi mahotsav uruli devachi**, free medicine distribution camp ,free health check up camp,varkari foot masaj seva, then later on after vari Cleanliness Drive under "Swachh Bharat Abhiyaan Programme" plastic collection of this area and collected plastic waste of roadside plastic glasses ,plates ,bottles etc.under this drive The main purpose of this programme was to create awareness among the students regarding **medicine**, **sociality**, **Cleanliness and its benefits**.

Under this programme, all the students had participated in this activity. Even teachers were the essential part of this drive. As a part of this Drive Our Principal Dr. Ashok Bhosale sir motivated the students for social activities under SPPU NSS department This Programme is co-ordinated by NSS co-ordinator Mr. Nitin Neherkar and Ms. Tejaswini Kande.