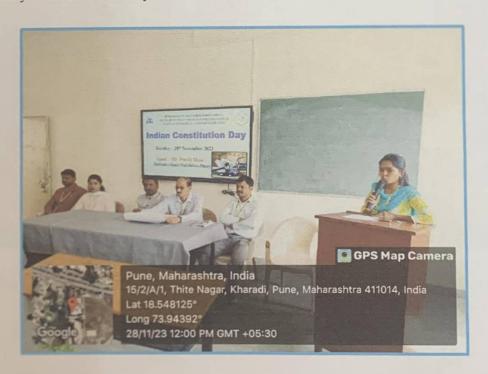

bration. She also congratulated the students who have registered for the competitions from various parts of the country.

Hon'ble Principal Dr. Ashok Bhosale sir inaugurated the program. In his inaugural speech, he narrated the necessity of conducting various competitions which arouse the interest of the students in learning more about the Constitution and its values. On this occasion Guest of today's programme Mr. Pravin More sir mentioned liberty, Equality, and Fraternity as the triple justice without which we cannot achieve constitutional goals. He congratulated the organisers for coming up with unique and novel ideas which help the students to understand the different dimensions of Constitution.

The activity was coordinated by NSS co-ordinator Ms. Kiran Ghule and Mr. Nitin Neharkar.







Students taking oath on the occasion of celebration of 'Indian Constitution Day'.

Ms. Kiran Ghule

Dr. Ashok Bhosale

Principal
PDEA'S Shankarrao Ursal College
of Pharmaceutical Sciences &
Research Centre, Kharadi, Pune-14.



#### Pune District Education Association's Shankarrao Ursal College of Pharmaceutical Sciences and Research Centre, Kharadi, Pune- 411014.



#### Indian Constitution Day 28th Nevember 2023

#### PROTOCOL

| Sr. No.                                                                   | Name of Event   | Responsible Person | Time                      |  |  |
|---------------------------------------------------------------------------|-----------------|--------------------|---------------------------|--|--|
| <ol> <li>Anchoring and Preamble</li> <li>Felicitation of