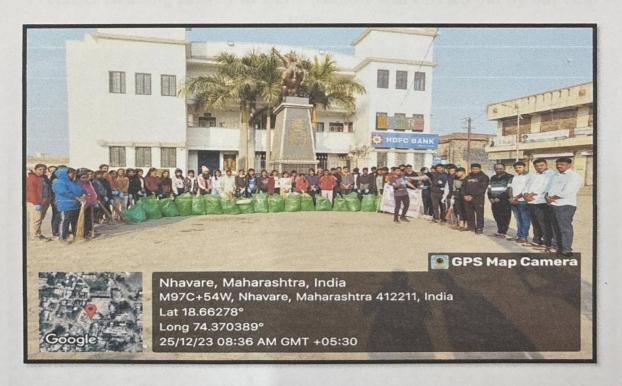

# SWASTH VARI HARIT WARI PALKHI MAHOTSAV URULI DEVACHI

PDEA's Shankarrao Ursal College of Pharmaceutical Sciences and Research Centre, Kharadi, Pune in co-ordination with shree swami Samarth hospital and shrinath medical The theme **swasth vari harit wari Palkhi mahotsav uruli devachi**, free medicine distribution camp ,free health check up camp,varkari foot masaj seva, then later on after vari Cleanliness Drive under "Swachh Bharat Abhiyaan Programme" plastic collection of this area and collected plastic waste of roadside plastic glasses ,plates ,bottles etc.under this drive The main purpose of this programme was to create awareness among the students regarding **medicine**, **sociality**, **Cleanliness and its benefits**.

Under this programme, all the students had participated in this activity. Even teachers were the essential part of this drive. As a part of this Drive Our Principal Dr. Ashok Bhosale sir motivated the students for social activities under SPPU NSS department This Programme is co-ordinated by NSS co-ordinator Mr. Nitin Neherkar and Ms. Tejaswini Kande.