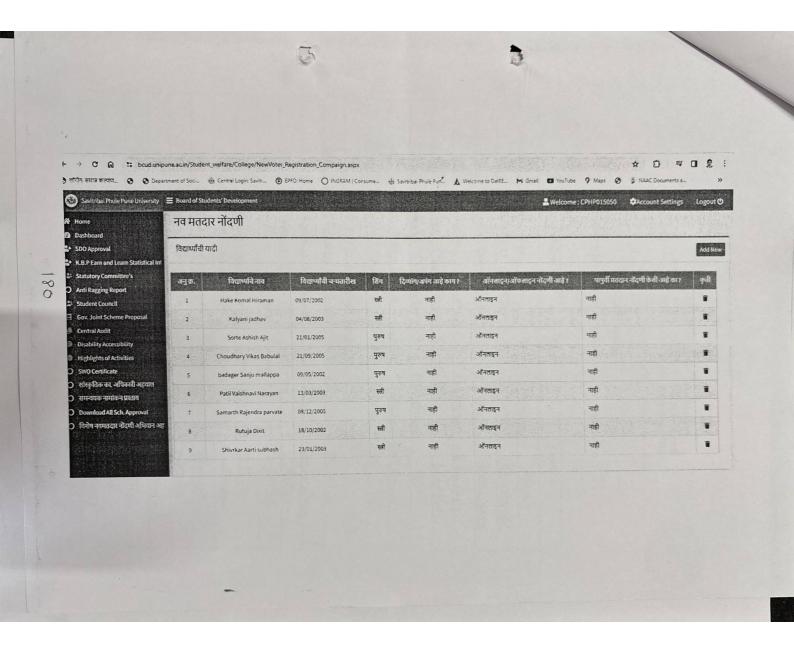

Panchal           | 8.44          | 9284343406   | Shushoury.         |
| 445  | Abhimonyu Nigade          | 8.414         | 9139411615   | Dian-              |
| 45)  | Robit Gaix wood           | 5.4 M         | 8698914204   |                    |
|      | Bhagwoot Bhaskar Hara     |               | 7517074351   | And ky.            |
| 46)  | Drugger Driana Tar        |               |              |                    |
|      |                           |               | H            |                    |
|      |                           |               | لار          |                    |
|      | PRINCIPAL<br>P. D. E. A's |               |              |                    |

P D. E. A's
Shankarrao Ursal College of
Pharmaceutical Sciences & Research Centre
Kharādi, Pune-411014





#### Pune District Education Association's Shankarrao Ursal College of Pharmaceutical Sciences and Research Center, Kharadi, Pune



#### Attendance

#### Orientation program on national voter's day registration

Date:-14/09/23

| Sr no | Name of student    | Class        | Signature       |
|-------|--------------------|--------------|-----------------|
|       | Monder SD          | SYD Phoim    | Ma              |
| 2.    | Noundini Deunge.   | 5.4.0 phono  | Andonge         |
| 3     | Shravani Deokar    | SYDPnarm     | S <u>mavani</u> |
| y     | Sanika Bhulan      | 5. YO Phoun  | Khipp.          |
| 5     | Disha Chauan       | SY D Pharm   | Distu_          |
| 6     | Amun Dispat        | Sy Opharm    | 10 <del>6</del> |
| 7     | Saroj Boldra       | S.y. DPharm  | saroj