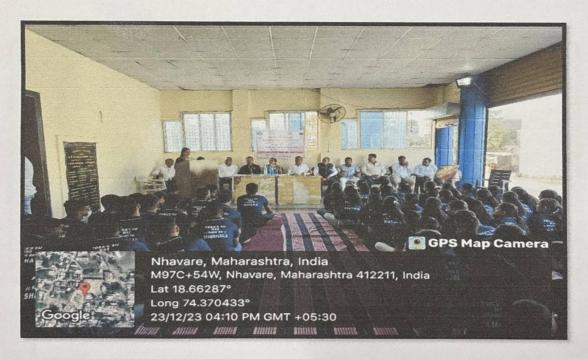

# SWASTH VARI HARIT WARI PALKHI MAHOTSAV URULI DEVACHI

PDEA's Shankarrao Ursal College of Pharmaceutical Sciences and Research Centre, Kharadi, Pune in co-ordination with shree swami Samarth hospital and shrinath medical The theme **swasth vari harit wari Palkhi mahotsav uruli devachi**, free medicine distribution camp ,free health check up camp,varkari foot masaj seva, then later on after vari Cleanliness Drive under "Swachh Bharat Abhiyaan Programme" plastic collection of this area and collected plastic waste of roadside plastic glasses ,plates ,bottles etc.under this drive The main purpose of this programme was to create awareness among the students regarding **medicine**, **sociality**, **Cleanliness and its benefits**.

Under this programme, all the students had participated in this activity. Even teachers were the essential part of this drive. As a part of this Drive Our Principal Dr. Ashok Bhosale sir motivated the students for social activities under SPPU NSS department This Programme is co-ordinated by NSS co-ordinator Mr. Nitin Neherkar and Ms. Tejaswini Kande.