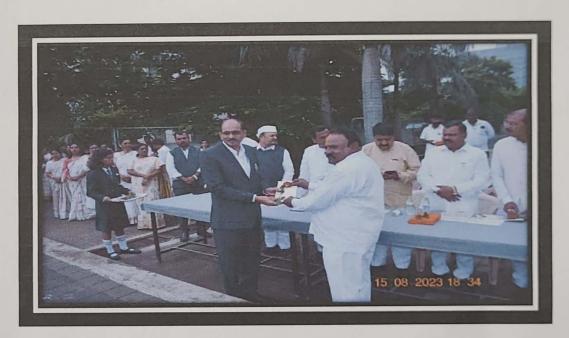

the National song on this auspicious day along with the dhvaja geet and Maharashtra geet. The program was then continued with the preamble by Dr. Ashok Bhosale Principal of the college and Dr. Sujit Kakade hosted the entire program then the students and the faculty members were given the awards as the token of appreciation for their achievements by the hand of the dignitaries present on dias. After the award ceremony the chief guests delivered the speech and vote of thank was then given by Dr. Sachin Kotwal and the program was wind up by giving students some refreshment.



Hoisting of National flag by the hands of chief guest



An award token of appreciation was given to Ms. Tejaswini Kande and Mr. Nitin Neharkar for the plastic collection drive and recycling activity by the principal.



Dr. Ashok Bhosale Awarded for ISO 9001:2015 Certificate of Registration for the Quality Management System of the College.

Nitin Neharkar

**NSS** Coordinator

Shubhangi Karkhile

**NSS** Coordinator

Dr. Ashok Bhosale

Pune District Education Association's Shankarrao Ursal College Of Pharimace Hica-Science's And Research Centre Kharadi, Pune- 411014

Pune District Education Association's

### SHANKARRAO URSAL COLLEGE OF PHARMACEUTICAL SCIENCE

RESEARCH CENTRE, KHARADI, PUNE

### Celebration of 77th Independence Day

15th August 2023

Time: 7.30 am

### Responsibilities of Staff

| Sr.No. | Name of<br>Committee             | Name of Member                                                                                  | Responsibilities