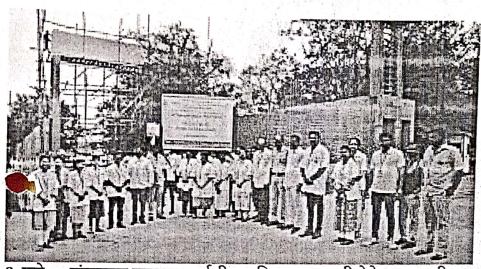

# SWASTH VARI HARIT WARI PALKHI MAHOTSAV URULI DEVACHI

PDEA's Shankarrao Ursal College of Pharmaceutical Sciences and Research Centre, Kharadi, Pune in co-ordination with shree swami Samarth hospital and shrinath medical The theme **swasth vari harit wari Palkhi mahotsav uruli devachi**, free medicine distribution camp ,free health check up camp,varkari foot masaj seva, then later on after vari Cleanliness Drive under "Swachh Bharat Abhiyaan Programme" plastic collection of this area and collected plastic waste of roadside plastic glasses ,plates ,bottles etc.under this drive The main purpose of this programme was to create awareness among the students regarding **medicine**, **sociality**, **Cleanliness and its benefits**.

Under this programme, all the students had participated in this activity. Even teachers were the essential part of this drive. As a part of this Drive Our Principal Dr. Ashok Bhosale sir motivated the students for social activities under SPPU NSS department This Programme is co-ordinated by NSS co-ordinator Mr. Nitin Neherkar and Ms. Tejaswini Kande.