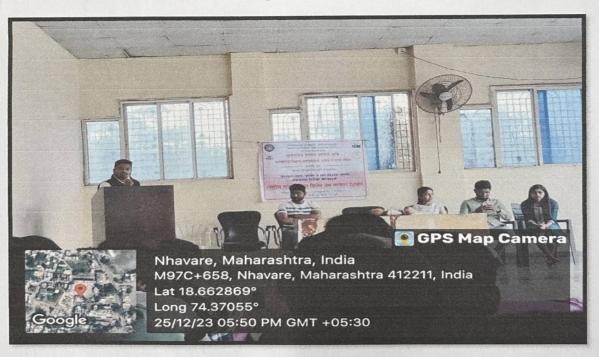

Prof. Tushar Humbe performed a Shivvyakhan in the evening which was organized by the NSS officers and everyone took part in the program enthusiastically. Then later hypnotism program was organized and Mr. Mukund Dendge conducted the whole hypnotism session and both the villagers and NSS volunteers took part joyfully and enjoyed the session immensely.



Cleaning of market area and seperation of wet and dry garbage along with the collection of plastc was done by the NSS volunteers after the weekly market at Nhavare.



Plastic Collection Drive at Nhavare – Total 18 bags plastic were collected and 25 bags wet garbage was collected after the weekly market .



Premises cleaning activity at Datta Mandir was carried out by our NSS volunteers



### After the cleaning of Datta Mandir premises.



Shivvyakhan by Prof. Tushar Humbe



Prof. Tushar Humbe delivering Shivvyakhan to the volunteers.



Mr. Mukund Dendge taking the hypnotism session.

Ms. Kiran Ghule

Mr. Nitin Neharkar

**NSS-** Coordinator

& Sharkhila

Ms. Shubhangi Karkhile

Dr. Ashok Bhosale

PRINCIPAL P.D.E.A's

Shankarrao Ursal College of Pharmaceutical Sciences & Research Centre Kharadi, Pune-411014

20

Page 4 of 4



# Pune District Education Association's Shankarrao Ursal College of Pharmaceutical Sciences and Research Centre Kharadi, Pune- 411014



27/12/2023

# Special 7 days NSS Camp - Day 4

Day 4th of the NSS Camp - December 26, 2023: On this day, Volunteers performed the street play to spread social awareness on population control and plastic waste management near the bus stop of village Nhavare in whic