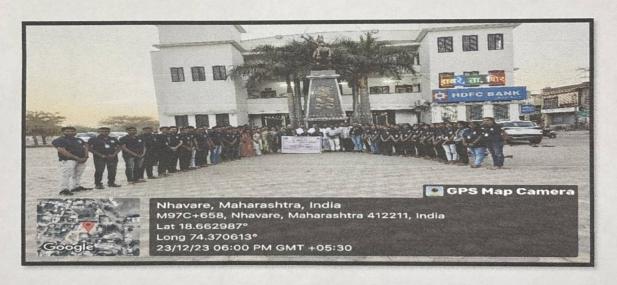

# SWASTH VARI HARIT WARI PALKHI MAHOTSAV URULI DEVACHI

PDEA's Shankarrao Ursal College of Pharmaceutical Sciences and Research Centre, Kharadi, Pune in co-ordination with shree swami Samarth hospital and shrinath medical The theme **swasth vari harit wari Palkhi mahotsav uruli devachi**, free medicine distribution camp ,free health check up camp,varkari foot masaj seva, then later on after vari Cleanliness Drive under "Swachh Bharat Abhiyaan Programme" plastic collection of this area and collected plastic waste of roadside plastic glasses ,plates ,bottles etc.under this drive The main purpose of this programme was to create awareness among the students regarding **medicine**, **sociality**, **Cleanliness and its benefits**.

Under this programme, all the students had participated in this activity. Even teachers were the essential part of this drive. As a part of this Drive Our Principal Dr. Ashok Bhosale sir motivated the students for social activities under SPPU NSS department This Programme is co-ordinated by NSS co-ordinator Mr. Nitin Neherkar and Ms. Tejaswini Kande.