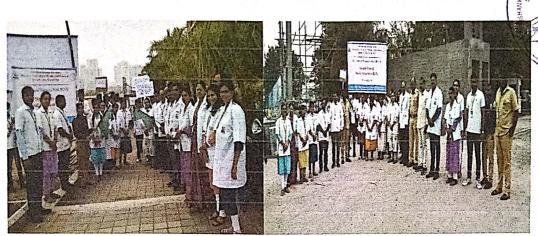

# SWASTH VARI HARIT WARI PALKHI MAHOTSAV URULI DEVACHI

PDEA's Shankarrao Ursal College of Pharmaceutical Sciences and Research Centre, Kharadi, Pune in co-ordination with shree swami Samarth hospital and shrinath medical The theme **swasth vari harit wari Palkhi mahotsav uruli devachi**, free medicine distribution camp ,free health check up camp,varkari foot masaj seva, then later on after vari Cleanliness Drive under "Swachh Bharat Abhiyaan Programme" plastic collection of this area and collected plastic waste of roadside plastic glasses ,plates ,bottles etc.under this drive The main purpose of this programme was to create awareness among the students regarding **medicine**, **sociality**, **Cleanliness and its benefits**.

Under this programme, all the students had participated in this activity. Even teachers were the essential part of this drive. As a part of this Drive Our Principal Dr. Ashok Bhosale sir motivated the students for social activities under SPPU NSS department This Programme is co-ordinated by NSS co-ordinator Mr. Nitin Neherkar and Ms. Tejaswini Kande.