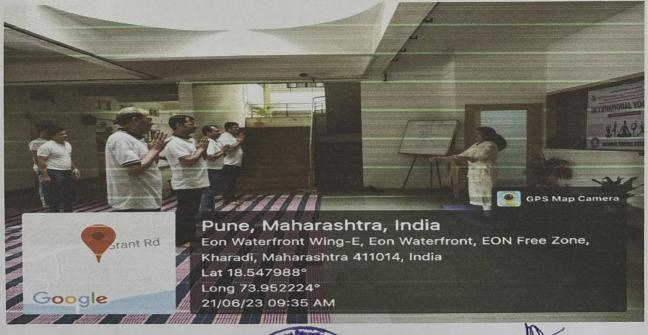

#### Report on International Yoga Day

On the occasion of celebration of International Yoga Day our college has organising activity. For all F.Y. D.Pharm and F.Y. M.Pharm students the event for college staff and NSS unit performed Yoga & Suryanamaskar and meditation session in the in front of college Entrance. Guest Mrs. Kamal Nannavare Mam teach how to leave happy in all situations, importance of healthy life healthy food in human life. The students & faculty Members of our college has actively participated and enjoy this morning session of yoga. in the same.

The activity was co-ordinated by Ms. Tejaswini Kande & Mr. Nitin Neharkar

T.R.hands (0-ordinator R 1 2 23

PRINCIPA

PRINCIPAL
Pune District Education Association's
Shankarrao Ursal College of Pharmaceutical
Sciences & Research Centre,
Kharadi, Pune-411014.

#### INTERNATIONAL YOGA DAY

On the occasion of Celebration of International Yoga Day on 21<sup>st</sup> June 2023, all B Pharm M Pharm students and staff members are hereby informed that they should remain present on ground floor in front of the admin office morning at 8:30 a.m. Attendance is compulsory.

## International Yoga Day 21st June 2023 @ 8:30 a.m. PROTOCOL

| Sr. No. | Name of Event           | Responsible Person    |
|---------|-------------------------|-----------------------|
| 1.      | Anchoring & Preamble    | Ms.Shubhangi Karkhile |
| 2.      | Felicitation of Speaker | Principal             |
| 3.      | Address by Principal    | Dr. Ashok Bhosale     |
| 4.      | Introduction of Speaker | Ms. Tejaswini kande   |
| 5.      | Demonstration of yoga   | Mrs. Kamal Nanavare   |
| 6.      | Vote of Thanks          | Mr. Nitin neharkar    |

## International Yoga Day

21st June 2023 @ 8:30 a.m.

#### **PROTOCOL**

| Sr. No. | Name of Event           | Responsible Person    |
|---------|-------------------------|-----------------------|
| 1.      | Anchoring & Preamble    | Ms.Shubhangi Karkhile |
| 2.      | Felicitation of Speaker | Principal             |
| 3.      | Address by Principal    | Dr. Ashok Bhosale     |
| 4.      | Introduction of Speaker | Ms. Tejaswini kande   |
| 5.      | Demonstration of yoga   | Mrs. Kamal Nanavare   |
| 6.      | Vote of Thanks          | Mr. Nitin neharkar    |