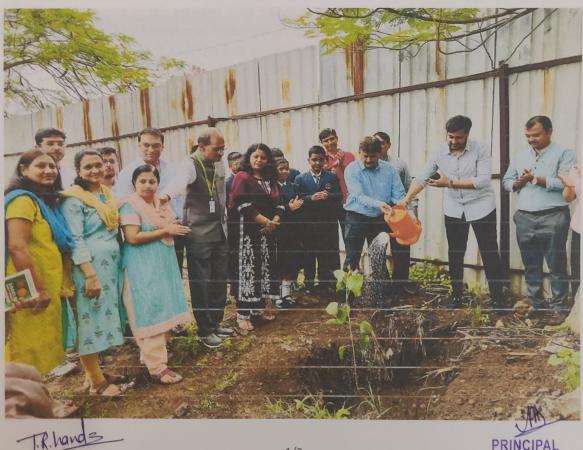

# SWASTH VARI HARIT WARI PALKHI MAHOTSAV URULI DEVACHI

PDEA's Shankarrao Ursal College of Pharmaceutical Sciences and Research Centre, Kharadi, Pune in co-ordination with shree swami Samarth hospital and shrinath medical The theme **swasth vari harit wari Palkhi mahotsav uruli devachi**, free medicine distribution camp ,free health check up camp,varkari foot masaj seva, then later on after vari Cleanliness Drive under "Swachh Bharat Abhiyaan Programme" plastic collection of this area and collected plastic waste of roadside plastic glasses ,plates ,bottles etc.under this drive The main purpose of this programme was to create awareness among the students regarding **medicine**, **sociality**, **Cleanliness and its benefits**.

Under this programme, all the students had participated in this activity. Even teachers were the essential part of this drive. As a part of this Drive Our Principal Dr. Ashok Bhosale sir motivated the students for social activities under SPPU NSS department This Programme is co-ordinated by NSS co-ordinator Mr. Nitin Neherkar and Ms. Tejaswini Kande.