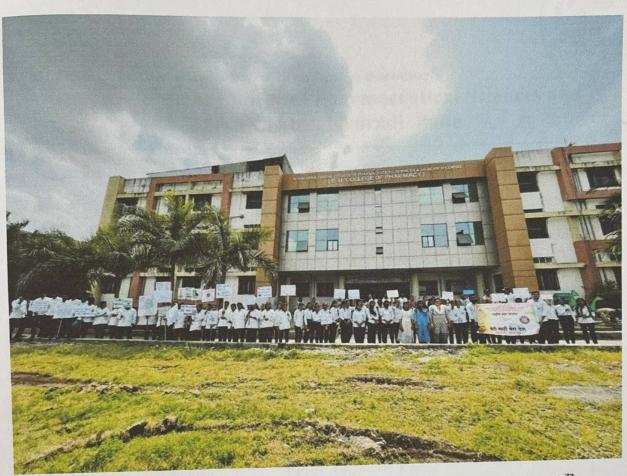

# SWASTH VARI HARIT WARI PALKHI MAHOTSAV URULI DEVACHI

PDEA's Shankarrao Ursal College of Pharmaceutical Sciences and Research Centre, Kharadi, Pune in co-ordination with shree swami Samarth hospital and shrinath medical The theme **swasth vari harit wari Palkhi mahotsav uruli devachi**, free medicine distribution camp ,free health check up camp,varkari foot masaj seva, then later on after vari Cleanliness Drive under "Swachh Bharat Abhiyaan Programme" plastic collection of this area and collected plastic waste of roadside plastic glasses ,plates ,bottles etc.under this drive The main purpose of this programme was to create awareness among the students regarding **medicine**, **sociality**, **Cleanliness and its benefits**.

Under this programme, all the students had participated in this activity. Even teachers were the essential part of this drive. As a part of this Drive Our Principal Dr. Ashok Bhosale sir motivated the students for social activities under SPPU NSS department This Programme is co-ordinated by NSS co-ordinator Mr. Nitin Neherkar and Ms. Tejaswini Kande.