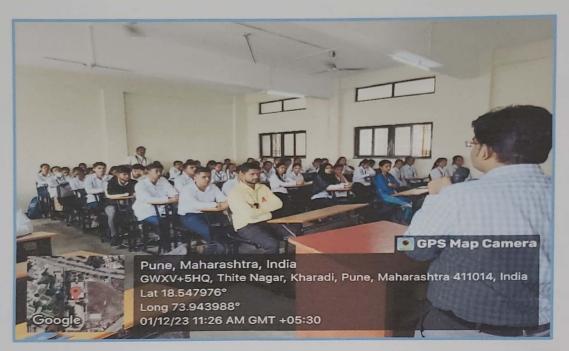

f Guest Dr. Mahendra Gaikwad(MBBS), Dr. Sujit Kakade, HOD (D. Pharmacy) addressed the students and gave a very relevant speech on AIDS, HIV and causes of them, symptoms and ways to cure them. His speech included various ways how a youth can protect the society through awareness and prevention.

The positive sign was the students' including the NSS Volunteers concentration and eagerness towards the problems caused by AIDS. To stay safe from this deadly disease.

Mr. Nitin Neharkar NSS Co-coordinator delivered the concluding speech and appealed the students to stay aware and spread awareness among people and lead a safe healthy life. Students from B. Pharm and D. Pharm were present in the Programme.

The activity was coordinated by NSS co-ordinator Ms. Kiran Ghule and Mr. Nitin Neharkar.







Dr. Mahendra Gaikwad addressing students on Aid's Awareness

Ms. Kiran Ghule

N.S.S. Programme Officer
PDEA'S Shankarrao Ursal College
of Pharmaceutical Sciences &
Research Centre, Kharadi, Pune-14

Dr. Ashok Bhosale

PRINCIPAL P D. E. A's Sharkermo Hroat Coll

Shankarrao Ursal College of Pharmaceutical Sciences & Research Central Kharedi, Pune-411014

# Pune District Education Association's Shankarrao Ursal College of Pharmaceutical Sciences and Resear Centre, Kharadi, Pune- 411014.

# Student Attendance for "World's AID's Day"

## on 1st December 2023

Time: 11.00 am

| SR. NO | NAME OF STUDENT       | CLASS         | MOBILE NO.     | SIGNATURE      |
|--------|-----------------------|---------------|----------------|----------------|
| 1.     | Jeelendra Choudhary   |