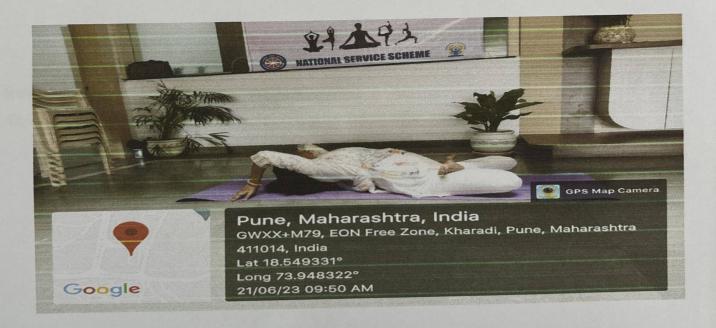

#### Report on International Yoga Day

On the occasion of celebration of International Yoga Day our college has organising activity. For all F.Y. D.Pharm and F.Y. M.Pharm students the event for college staff and NSS unit performed Yoga & Suryanamaskar and meditation session in the in front of college Entrance. Guest Mrs. Kamal Nannavare Mam teach how to leave happy in all situations, importance of healthy life healthy food in human life. The students & faculty Members of our college has actively participated and enjoy this morning session of yoga. in the same.

#### INTERNATIONAL YOGA DAY

On the occasion of Celebration of International Yoga Day on 21<sup>st</sup> June 2023, all B Pharm M Pharm students and staff members are hereby informed that they should remain present on ground floor in front of the admin office morning at 8:30 a.m. Attendance is compulsory.