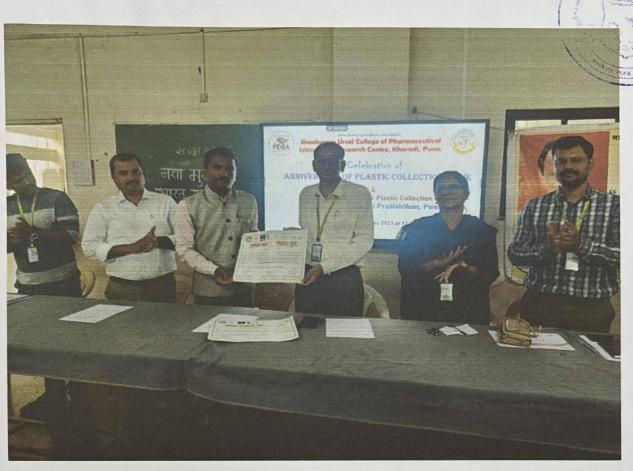

# SWASTH VARI HARIT WARI PALKHI MAHOTSAV URULI DEVACHI

PDEA's Shankarrao Ursal College of Pharmaceutical Sciences and Research Centre, Kharadi, Pune in co-ordination with shree swami Samarth hospital and shrinath medical The theme **swasth vari harit wari Palkhi mahotsav uruli devachi**, free medicine distribution camp ,free health check up camp,varkari foot masaj seva, then later on after vari Cleanliness Drive under "Swachh Bharat Abhiyaan Programme" plastic collection of this area and collected plastic waste of roadside plastic glasses ,plates ,bottles etc.under this drive The main purpose of this programme was to create awareness among the students regarding **medicine**, **sociality**, **Cleanliness and its benefits**.

Under this programme, all the students had participated in this activity. Even teachers were the essential part of this drive. As a part of this Drive Our Principal Dr. Ashok Bhosale sir motivated the students for social activities under SPPU NSS department This Programme is co-ordinated by NSS co-ordinator Mr. Nitin Neherkar and Ms. Tejaswini Kande.