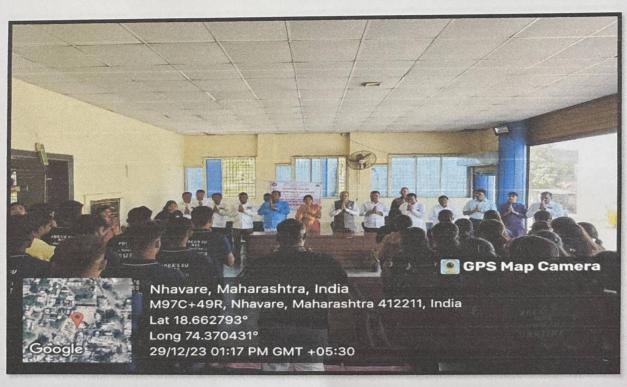

#### Report on International Yoga Day

On the occasion of celebration of International Yoga Day our college has organising activity. For all F.Y. D.Pharm and F.Y. M.Pharm students the event for college staff and NSS unit performed Yoga & Suryanamaskar and meditation session in the in front of college Entrance. Guest Mrs. Kamal Nannavare Mam teach how to leave happy in all situations, importance of healthy life healthy food in human life. The students & faculty Members of our college has actively participated and enjoy this morning session of yoga. in the same.

The activity was co-ordinated by Ms. Tejaswini Kande & Mr. Nitin Neharkar

T.R.hands (0-ordinator R 1 2 23

PRINCIPA

PRINCIPAL
Pune District Education Association's
Shankarrao Ursal College of Pharmaceutical
Sciences & Research Centre,
Kharadi, Pune-411014.