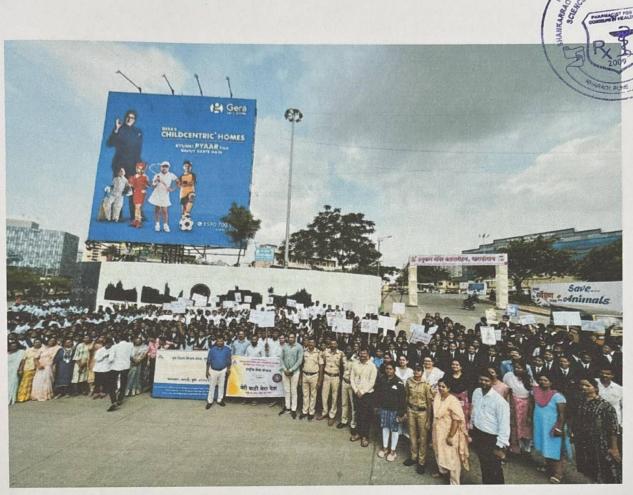

This Programme was co-ordinated by NSS co-ordinator. Mrs. Tejaswini Raju Kande, Ms. Shubhangi Karkhile, Mr. Nitin Neharkar.

Ms. Tejaswini R. Kande NSS Co-ordinator

R. hands

Dr. Ashok Bhosale

P D. E. A's
Shankarrao Ursal College of
Pharmaceutical Sciences & Research Centre
Kharadi, Pune-411014

Meeti Ko Naman Programme was organised in T.Y.B.Pharm And S.Y. D.Pharm Class, Dr. Ashok Bhosale, Dr. Vijaya Barge, Dr. Sujit Kakde And Ns Co-Ordinator Mrs. Tejaswini Kande.

Meeti Ko Naman Programme and taking Panchpran pledge (T.Y.B. Pharm and S.Y. D. Pharm students) Dr. Ashok Bhosale, Dr. Vijaya Barge, Dr. Sujit Kakde and NSS Co-Ordinator Mrs. Tejaswini Kande.