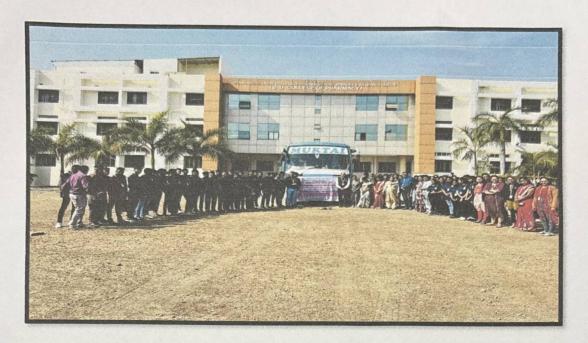

# SWASTH VARI HARIT WARI PALKHI MAHOTSAV URULI DEVACHI

PDEA's Shankarrao Ursal College of Pharmaceutical Sciences and Research Centre, Kharadi, Pune in co-ordination with shree swami Samarth hospital and shrinath medical The theme **swasth vari harit wari Palkhi mahotsav uruli devachi**, free medicine distribution camp ,free health check up camp,varkari foot masaj seva, then later on after vari Cleanliness Drive under "Swachh Bharat Abhiyaan Programme" plastic collection of this area and collected plastic waste of roadside plastic glasses ,plates ,bottles etc.under this drive The main purpose of this programme was to create awareness among the students regarding **medicine**, **sociality**, **Cleanliness and its benefits**.

Under this programme, all the students had participated in this activity. Even teachers were the essential part of this drive. As a part of this Drive Our Principal Dr. Ashok Bhosale sir motivated the students for social activities under SPPU NSS department This Programme is co-ordinated by NSS co-ordinator Mr. Nitin Neherkar and Ms. Tejaswini Kande.