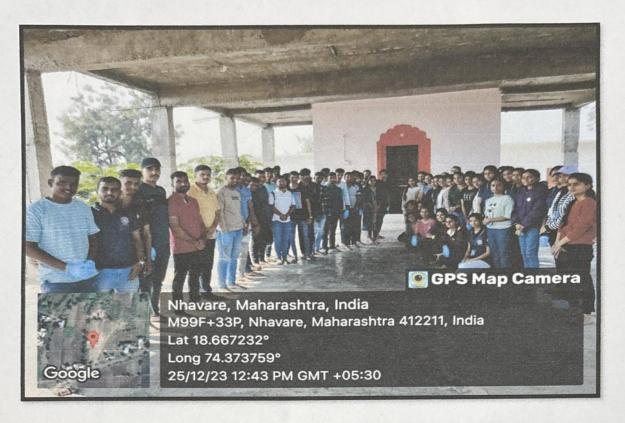

e's entire premises were cleaned by NSS volunteers. Prof. Tushar Humbe performed a Shivvyakhan in the evening which was organized by the NSS officers and everyone took part in the program enthusiastically. Then later hypnotism program was organized and Mr. Mukund Dendge conducted the whole hypnotism session and both the villagers and NSS volunteers took part joyfully and enjoyed the session immensely.



Cleaning of market area and seperation of wet and dry garbage along with the collection of plastc was done by the NSS volunteers after the weekly market at Nhavare.



Plastic Collection Drive at Nhavare – Total 18 bags plastic were collected and 25 bags wet garbage was collected after the weekly market .



Premises cleaning activity at Datta Mandir was carried out by our NSS volunteers



### After the cleaning of Datta Mandir premises.



Shivvyakhan by Prof. Tushar Humbe



Prof. Tushar Humbe delivering Shivvyakhan to the volunteers.



Mr. Mukund Dendge taking the hypnotism session.

Ms. Kiran Ghule

Mr. Nitin Neharkar

**NSS-** Coordinator

& Sharkhila

Ms. Shubhangi Karkhile

Dr. Ashok Bhosale

PRINCIPAL P.D.E.A's

Shankarrao Ursal College of Pharmaceutical Sciences & Research Centre Kharadi, Pune-411014

20

Page 4 of 4



# Pune District Education Association's Shankarrao Ursal College of Pharmaceutical Sciences and Research Centre Kharadi, Pune- 411014



27/12/2023

# Special 7 days NSS Camp - Day 4

Day 4th of the NSS Camp - December 26, 2023: On this day, Volunteers performed the street play to spread social awareness on population control and plastic waste man