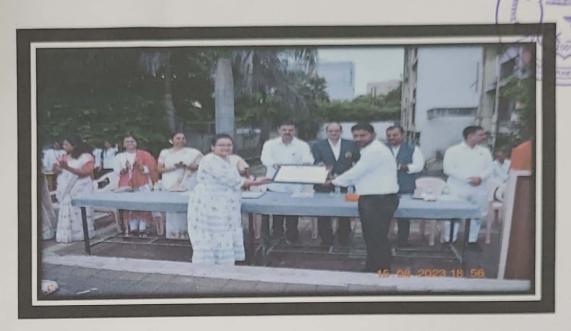

er on special duty PDEA, and other dignitaries.

The event initiated with the hoisting of the national flag. The student choir team did a phenomenal job by singing the National song on this auspicious day along with the dhvaja geet and Maharashtra geet. The program was then continued with the preamble by Dr. Ashok Bhosale Principal of the college and Dr. Sujit Kakade hosted the entire program then the students and the faculty members were given the awards as the token of appreciation for their achievements by the hand of the dignitaries present on dias. After the award ceremony the chief guests delivered the speech and vote of thank was then given by Dr. Sachin Kotwal and the program was wind up by giving students some refreshment.



Hoisting of National flag by the hands of chief guest



An award token of appreciation was given to Ms. Tejaswini Kande and Mr. Nitin Neharkar for the plastic collection drive and recycling activity by the principal.



Dr. Ashok Bhosale Awarded for ISO 9001:2015 Certificate of Registration for the Quality Management System of the College.

Nitin Neharkar

**NSS** Coordinator

Shubhangi Karkhile

**NSS** Coordinator

Dr. Ashok Bhosale

Pune District Education Association's Shankarrao Ursal College Of Pharimace Hica-Science's And Research Centre Kharadi, Pune- 411014

Pune District Education Association's

### SHANKARRAO URSAL COLLEGE OF PHARMACEUTICAL SCIENCE

RESEARCH CENTRE, KHARADI, PUNE

### Celebration of 77th Independence Day

15th August 2023

Time: 7.30 am

### Responsibilities of Staff

| Sr.No. | Name of<br>Committee             | N