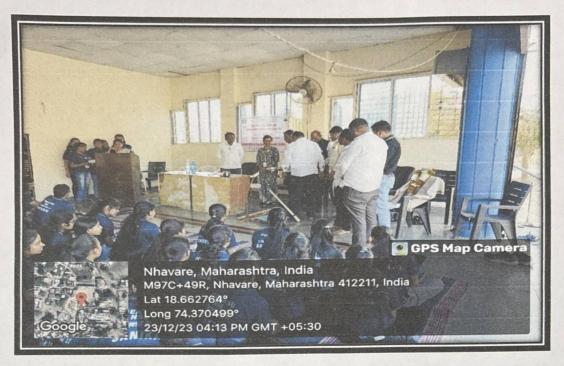

# SWASTH VARI HARIT WARI PALKHI MAHOTSAV URULI DEVACHI

PDEA's Shankarrao Ursal College of Pharmaceutical Sciences and Research Centre, Kharadi, Pune in co-ordination with shree swami Samarth hospital and shrinath medical The theme **swasth vari harit wari Palkhi mahotsav uruli devachi**, free medicine distribution camp ,free health check up camp,varkari foot masaj seva, then later on after vari Cleanliness Drive under "Swachh Bharat Abhiyaan Programme" plastic collection of this area and collected plastic waste of roadside plastic glasses ,plates ,bottles etc.under this drive The main purpose of this programme was to create awareness among the students regarding **medicine**, **sociality**, **Cleanliness and its benefits**.

Under this programme, all the students had participated in this activity. Even teachers were the essential part of this drive. As a part of this Drive Our Principal Dr. Ashok Bhosale sir motivated the students for social activities under SPPU NSS department This Programme is co-ordinated by NSS co-ordinator Mr. Nitin Neherkar and Ms. Tejaswini Kande.