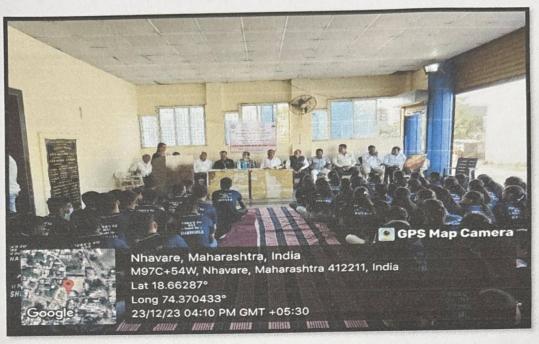

#### Report on International Yoga Day

On the occasion of celebration of International Yoga Day our college has organising activity. For all F.Y. D.Pharm and F.Y. M.Pharm students the event for college staff and NSS unit performed Yoga & Suryanamaskar and meditation session in the in front of college Entrance. Guest Mrs. Kamal Nannavare Mam teach how to leave happy in all situations, importance of healthy life healthy food in human life. The students & faculty Members of our college has actively participated and enjoy this morning session of yoga. in the same.

The activity was co-ordinated by Ms. Tejaswini Kande & Mr. Nitin Neharkar

T.R.hands (0-ordinator R 1 2 23

PRINCIPA

PRINCIPAL
Pune District Education Association's
Shankarrao Ursal College of Pharmaceutical
Sciences & Research Centre,
Kharadi, Pune-411014.