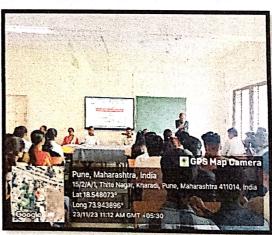

#### Report on International Yoga Day

On the occasion of celebration of International Yoga Day our college has organising activity. For all F.Y. D.Pharm and F.Y. M.Pharm students the event for college staff and NSS unit performed Yoga & Suryanamaskar and meditation session in the in front of college Entrance. Guest Mrs. Kamal Nannavare Mam teach how to leave happy in all situations, importance of healthy life healthy food in human life. The students & faculty Members of our college has actively participated and enjoy this morning session of yoga. in the same.

The activity was co-ordinated by Ms. Tejaswini Kande & Mr. Nitin Neharkar

T.R.hands (0-ordinator R 1 2 23

PRINCIPA

PRINCIPAL
Pune District Education Association's
Shankarrao Ursal College of Pharmaceutical
Sciences & Research Centre,
Kharadi, Pune-411014.