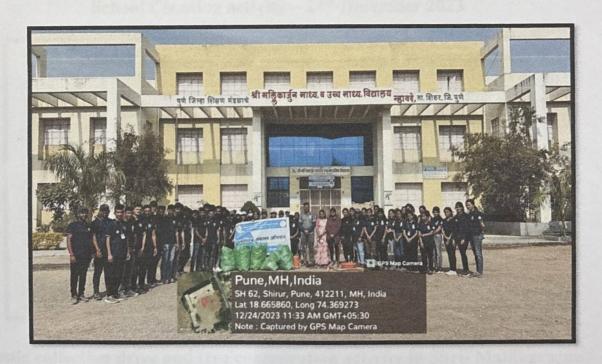

# SWASTH VARI HARIT WARI PALKHI MAHOTSAV URULI DEVACHI

PDEA's Shankarrao Ursal College of Pharmaceutical Sciences and Research Centre, Kharadi, Pune in co-ordination with shree swami Samarth hospital and shrinath medical The theme **swasth vari harit wari Palkhi mahotsav uruli devachi**, free medicine distribution camp ,free health check up camp,varkari foot masaj seva, then later on after vari Cleanliness Drive under "Swachh Bharat Abhiyaan Programme" plastic collection of this area and collected plastic waste of roadside plastic glasses ,plates ,bottles etc.under this drive The main purpose of this programme was to create awareness among the students regarding **medicine**, **sociality**, **Cleanliness and its benefits**.

Under this programme, all the students had participated in this activity. Even teachers were the essential part of this drive. As a part of this Drive Our Principal Dr. Ashok Bhosale sir motivated the students for social activities under SPPU NSS department This Programme is co-ordinated by NSS co-ordinator Mr. Nitin Neherkar and Ms. Tejaswini Kande.