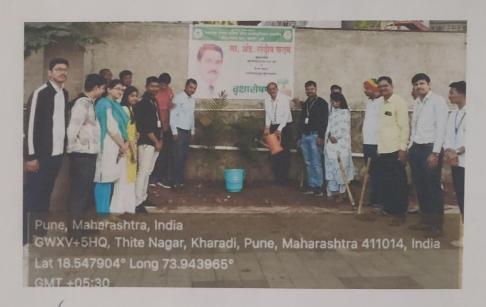

### **Anniversary of Plastic Collection Drive**

Wednesday, 28th June 2023 at 11.00 am.

#### PROTOCOL

| Sr. | Events                              | Responsible Person                           |
|-----|-------------------------------------|----------------------------------------------|
| No. |                                     |                                              |
| 1.  | Anchoring                           | Mrs. Tejswini Kande (NSS Coordinator)        |
| 2.  | Preamble                            | Dr. Vijaya Barge (Vice Principal)            |
| 3.  | Felicitation of Chief Guest         | Chief Guest by Dignitaries                   |
| 4.  | Felicitation of College for Plastic | Mr. Pravin More (Subhadra Mauli Pratishthan, |
|     | Collection Drive                    | Pune)                                        |
| 5.  | Address by Student Representatives  | Mr. Taher Shaikh (F. Y. B. Pharm)            |
|     |                                     | Mrs. Gauri Shivale (F. Y. B. Pharm)          |
| 6.  | Principal Address                   | Dr. Ashok Bhosale                            |
| 7.  | Chief Guest Address                 | Mr. Pravin More (Subhadra Mauli Pratishthan, |
|     |                                     | Pune)                                        |
| 8.  | Vote of Thanks                      | Dr. Prashant Khade (Student Development      |
|     |                                     | Officer)                                     |

Mrs. Tejswini Kande

Dr. Vijaya Barge

VICE - PRINCIPAL

Pune District Education Association's
Sharikarrao Ursai College Of Pharmaceutical
Sciences & Research Centre
Kharadi, Pune - 411014

Phar

Dr. Ashok Bhosale