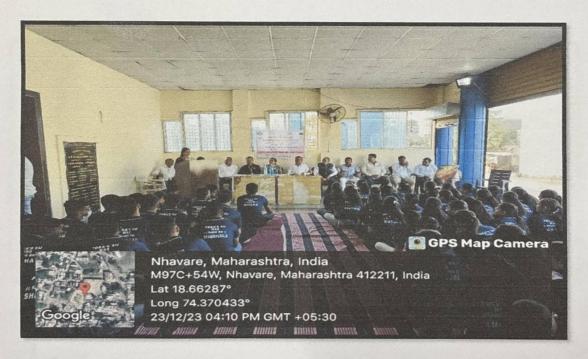

#### Report on International Yoga Day

On the occasion of celebration of International Yoga Day our college has organising activity. For all F.Y. D.Pharm and F.Y. M.Pharm students the event for college staff and NSS unit performed Yoga & Suryanamaskar and meditation session in the in front of college Entrance. Guest Mrs. Kamal Nannavare Mam teach how to leave happy in all situations, importance of healthy life healthy food in human life. The students & faculty Members of our college has actively participated and enjoy this morning session of yoga. in the same.

The activity was co-ordinated by Ms. Tejaswini Kande & Mr. Nitin Neharkar

T.R.hands (0-ordinator R 1 2 23

PRINCIPA

PRINCIPAL
Pune District Education Association's
Shankarrao Ursal College of Pharmaceutical
Sciences & Research Centre,
Kharadi, Pune-411014.