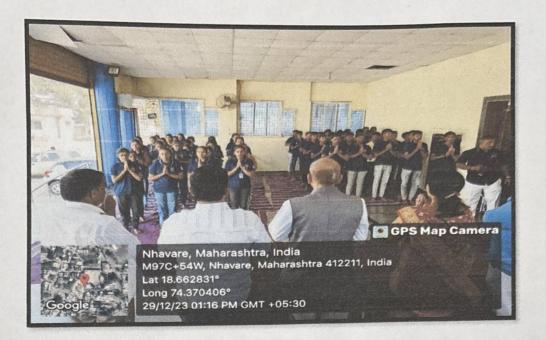

#### Report on International Yoga Day

On the occasion of celebration of International Yoga Day our college has organising activity. For all F.Y. D.Pharm and F.Y. M.Pharm students the event for college staff and NSS unit performed Yoga & Suryanamaskar and meditation session in the in front of college Entrance. Guest Mrs. Kamal Nannavare Mam teach how to leave happy in all situations, importance of healthy life healthy food in human life. The students & faculty Members of our college has actively participated and enjoy this morning session of yoga. in the same.

The activity was co-ordinated by Ms. Tejaswini Kande & Mr. Nitin Neharkar

T.R.hands (0-ordinator R 1 2 23

PRINCIPA

PRINCIPAL
Pune District Education Association's
Shankarrao Ursal College of Pharmaceutical
Sciences & Research Centre,
Kharadi, Pune-411014.