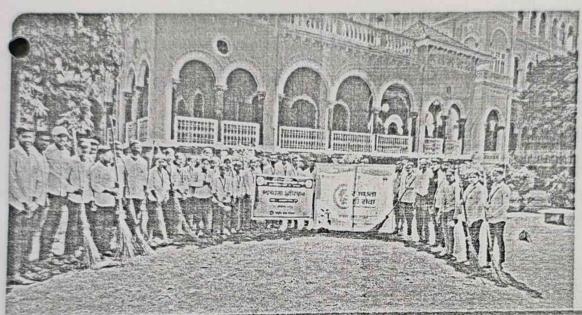

# SWASTH VARI HARIT WARI PALKHI MAHOTSAV URULI DEVACHI

PDEA's Shankarrao Ursal College of Pharmaceutical Sciences and Research Centre, Kharadi, Pune in co-ordination with shree swami Samarth hospital and shrinath medical The theme **swasth vari harit wari Palkhi mahotsav uruli devachi**, free medicine distribution camp ,free health check up camp,varkari foot masaj seva, then later on after vari Cleanliness Drive under "Swachh Bharat Abhiyaan Programme" plastic collection of this area and collected plastic waste of roadside plastic glasses ,plates ,bottles etc.under this drive The main purpose of this programme was to create awareness among the students regarding **medicine**, **sociality**, **Cleanliness and its benefits**.

Under this programme, all the students had participated in this activity. Even teachers were the essential part of this drive. As a part of this Drive Our Principal Dr. Ashok Bhosale sir motivated the students for social activities under SPPU NSS department This Programme is co-ordinated by NSS co-ordinator Mr. Nitin Neherkar and Ms. Tejaswini Kande.