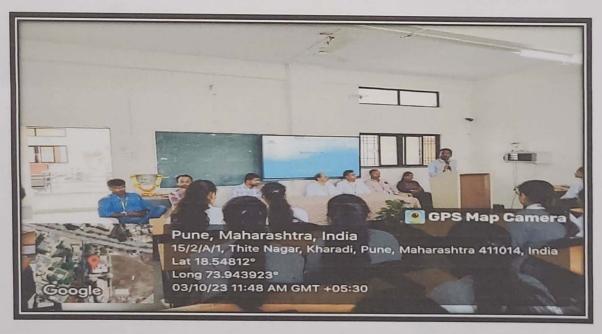

#### Report on International Yoga Day

On the occasion of celebration of International Yoga Day our college has organising activity. For all F.Y. D.Pharm and F.Y. M.Pharm students the event for college staff and NSS unit performed Yoga & Suryanamaskar and meditation session in the in front of college Entrance. Guest Mrs. Kamal Nannavare Mam teach how to leave happy in all situations, importance of healthy life healthy food in human life. The students & faculty Members of our college has actively participated and enjoy this morning session of yoga. in the same.

The activity was co-ordinated by Ms. Tejaswini Kande & Mr. Nitin Neharkar

T.R.hands (0-ordinator R 1 2 23

PRINCIPA

PRINCIPAL
Pune District Education Association's
Shankarrao Ursal College of Pharmaceutical
Sciences & Research Centre,
Kharadi, Pune-411014.