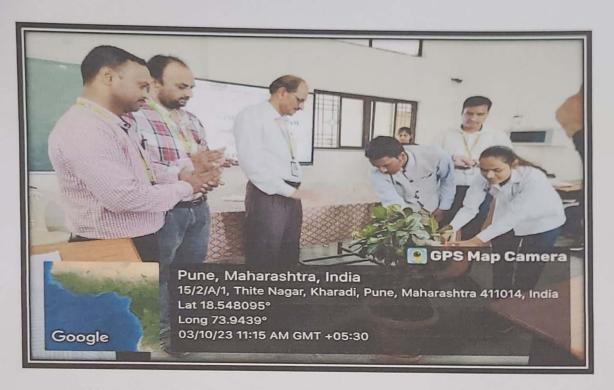

#### Report on International Yoga Day

On the occasion of celebration of International Yoga Day our college has organising activity. For all F.Y. D.Pharm and F.Y. M.Pharm students the event for college staff and NSS unit performed Yoga & Suryanamaskar and meditation session in the in front of college Entrance. Guest Mrs. Kamal Nannavare Mam teach how to leave happy in all situations, importance of healthy life healthy food in human life. The students & faculty Members of our college has actively participated and enjoy this morning session of yoga. in the same.

The activity was co-ordinated by Ms. Tejaswini Kande & Mr. Nitin Neharkar

T.R.hands (0-ordinator R 1 2 23

PRINCIPA

PRINCIPAL
Pune District Education Association's
Shankarrao Ursal College of Pharmaceutical
Sciences & Research Centre,
Kharadi, Pune-411014.