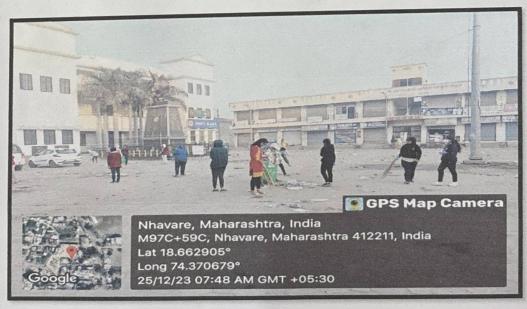

# SWASTH VARI HARIT WARI PALKHI MAHOTSAV URULI DEVACHI

PDEA's Shankarrao Ursal College of Pharmaceutical Sciences and Research Centre, Kharadi, Pune in co-ordination with shree swami Samarth hospital and shrinath medical The theme **swasth vari harit wari Palkhi mahotsav uruli devachi**, free medicine distribution camp ,free health check up camp,varkari foot masaj seva, then later on after vari Cleanliness Drive under "Swachh Bharat Abhiyaan Programme" plastic collection of this area and collected plastic waste of roadside plastic glasses ,plates ,bottles etc.under this drive The main purpose of this programme was to create awareness among the students regarding **medicine**, **sociality**, **Cleanliness and its benefits**.

Under this programme, all the students had participated in this activity. Even teachers were the essential part of this drive. As a part of this Drive Our Principal Dr. Ashok Bhosale sir motivated the students for social activities under SPPU NSS department This Programme is co-ordinated by NSS co-ordinator Mr. Nitin Neherkar and Ms. Tejaswini Kande.