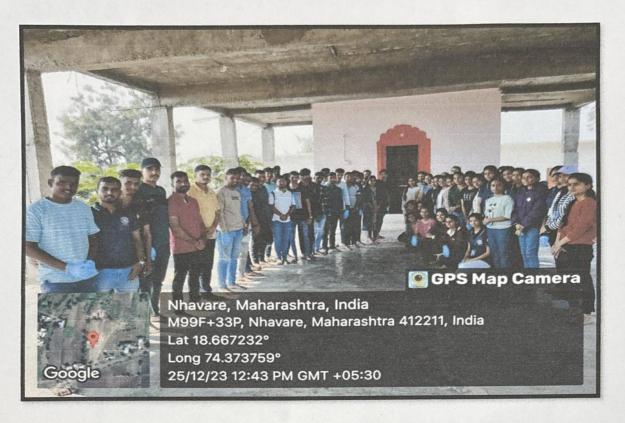

# SWASTH VARI HARIT WARI PALKHI MAHOTSAV URULI DEVACHI

PDEA's Shankarrao Ursal College of Pharmaceutical Sciences and Research Centre, Kharadi, Pune in co-ordination with shree swami Samarth hospital and shrinath medical The theme **swasth vari harit wari Palkhi mahotsav uruli devachi**, free medicine distribution camp ,free health check up camp,varkari foot masaj seva, then later on after vari Cleanliness Drive under "Swachh Bharat Abhiyaan Programme" plastic collection of this area and collected plastic waste of roadside plastic glasses ,plates ,bottles etc.under this drive The main purpose of this programme was to create awareness among the students regarding **medicine**, **sociality**, **Cleanliness and its benefits**.

Under this programme, all the students had participated in this activity. Even teachers were the essential part of this drive. As a part of this Drive Our Principal Dr. Ashok Bhosale sir motivated the students for social activities under SPPU NSS department This Programme is co-ordinated by NSS co-ordinator Mr. Nitin Neherkar and Ms. Tejaswini Kande.