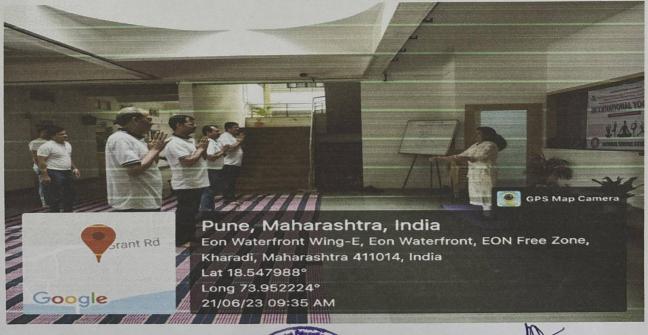

#### Report on International Yoga Day

On the occasion of celebration of International Yoga Day our college has organising activity. For all F.Y. D.Pharm and F.Y. M.Pharm students the event for college staff and NSS unit performed Yoga & Suryanamaskar and meditation session in the in front of college Entrance. Guest Mrs. Kamal Nannavare Mam teach how to leave happy in all situations, importance of healthy life healthy food in human life. The students & faculty Members of our college has actively participated and enjoy this morning session of yoga. in the same.

#### INTERNATIONAL YOGA DAY

On the occasion of Celebration of International Yoga Day on 21<sup>st</sup> June 2023, all B Pharm M Pharm students and staff members are hereby informed that they should remain present on ground floor in front of the admin office morning at 8:30 a.m. Attendance is compulsory.

## International Yoga Day 21st June 2023 @ 8:30 a.m. PROTOCOL

| Sr. No. | Name of Event           | Responsible Person    |
|---------|-------------------------|-----------------------|
| 1.      | Anchoring & Preamble    | Ms.Shubhangi Karkhile |
| 2.      | Felicitation of Speaker | Principal             |
| 3.      | Address by Principal    | Dr. Ashok Bhosale     |
| 4.      | Introduction of Speaker | Ms. Tejaswini kande   |
| 5.      | Demonstration of yoga   | Mrs. Kamal Nanavare   |
| 6.      | Vote of Thanks          | Mr. Nitin neharkar    |

## International Yoga Day

21st June 2023 @ 8:30 a.m.

#### **PROTOCOL**

| Sr. No. | Name of Event           | Responsible Person    |
|---------|-------------------------|-----------------------|
| 1.      | Anchoring & Preamble    | Ms.Shubhangi Karkhile |
| 2.      | Felicitation of Speaker | Principal             |
| 3.      | Address by Principal    | Dr. Ashok Bhosale     |
| 4.      | Introduction of Speaker | Ms. Tejaswini kande   |
| 5.      | Demonstration of yoga   | Mrs. Kamal Nanavare   |
| 6.      | Vote of Thanks          | Mr. Nitin neharkar    |