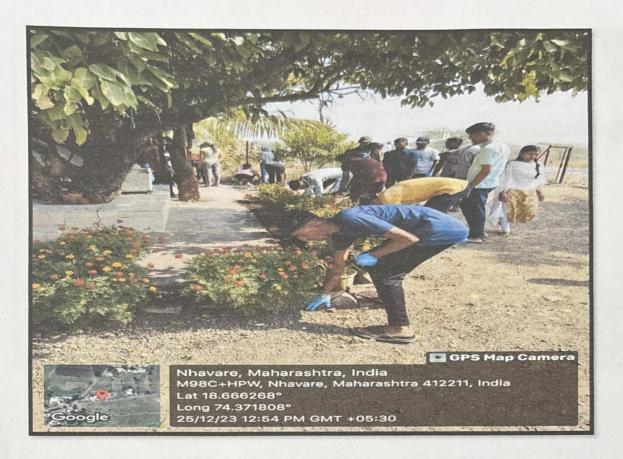

# SWASTH VARI HARIT WARI PALKHI MAHOTSAV URULI DEVACHI

PDEA's Shankarrao Ursal College of Pharmaceutical Sciences and Research Centre, Kharadi, Pune in co-ordination with shree swami Samarth hospital and shrinath medical The theme **swasth vari harit wari Palkhi mahotsav uruli devachi**, free medicine distribution camp ,free health check up camp,varkari foot masaj seva, then later on after vari Cleanliness Drive under "Swachh Bharat Abhiyaan Programme" plastic collection of this area and collected plastic waste of roadside plastic glasses ,plates ,bottles etc.under this drive The main purpose of this programme was to create awareness among the students regarding **medicine**, **sociality**, **Cleanliness and its benefits**.

Under this programme, all the students had participated in this activity. Even teachers were the essential part of this drive. As a part of this Drive Our Principal Dr. Ashok Bhosale sir motivated the students for social activities under SPPU NSS department This Programme is co-ordinated by NSS co-ordinator Mr. Nitin Neherkar and Ms. Tejaswini Kande.