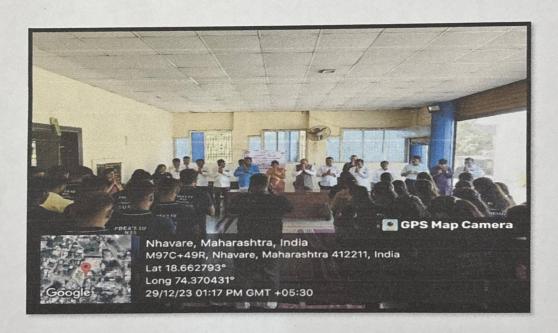

#### Report on International Yoga Day

On the occasion of celebration of International Yoga Day our college has organising activity. For all F.Y. D.Pharm and F.Y. M.Pharm students the event for college staff and NSS unit performed Yoga & Suryanamaskar and meditation session in the in front of college Entrance. Guest Mrs. Kamal Nannavare Mam teach how to leave happy in all situations, importance of healthy life healthy food in human life. The students & faculty Members of our college has actively participated and enjoy this morning session of yoga. in the same.

The activity was co-ordinated by Ms. Tejaswini Kande & Mr. Nitin Neharkar

T.R.hands (0-ordinator R 1 2 23

PRINCIPA

PRINCIPAL
Pune District Education Association's
Shankarrao Ursal College of Pharmaceutical
Sciences & Research Centre,
Kharadi, Pune-411014.