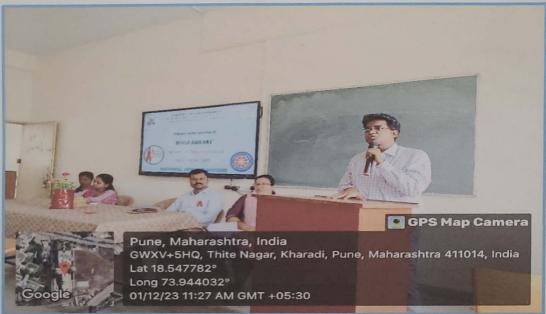

### PLASTIC COLLECTION DRIVE ACTIVITY ANNIEVERSARY CELEBRATION WITH AWARD CEREMONY

The institution organises a plastic collection drive in every month to commemorate the 63rd birthday of Hon.Shri. Ajitdada Pawar Saheb, Ex- Deputy Chief Minister of Maharashtra State, Leader of the state's opposition, and President of the Pune District Education Association. Since the institute started this activity, one year has passed and the institute has planned a celebration of "Plastic Collection Drive Activity Anniversary Celebration" on June 28, 2023 at 12.00 noon to mark the occasion. Additionally, all students should be aware that a Drug Free Campaign will also be held on June 28, 2023 at 12.00 noon. All students should remain present in the class.

Tejaswini Kande Co-ordinator Dr. Vijaya Barge

Pune District Education Association's Shankarrao Ursal College Of Pharmaceutical Sciences & Research Centre Dr Ashok Bhosale
Principal
PRINCIPAL
P D. E. A's

Shankarrao Ursal College of Phermaceutical Sciences & Research Centre Kharadi, Pune-411014