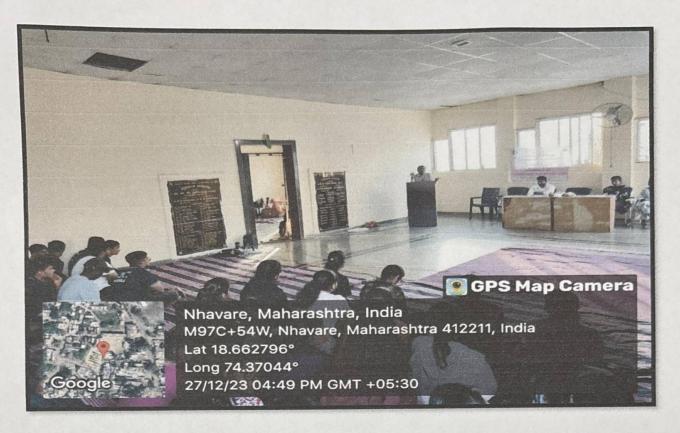

#### Report on International Yoga Day

On the occasion of celebration of International Yoga Day our college has organising activity. For all F.Y. D.Pharm and F.Y. M.Pharm students the event for college staff and NSS unit performed Yoga & Suryanamaskar and meditation session in the in front of college Entrance. Guest Mrs. Kamal Nannavare Mam teach how to leave happy in all situations, importance of healthy life healthy food in human life. The students & faculty Members of our college has actively participated and enjoy this morning session of yoga. in the same.

The activity was co-ordinated by Ms. Tejaswini Kande & Mr. Nitin Neharkar

T.R.hands (0-ordinator R 1 2 23

PRINCIPA

PRINCIPAL
Pune District Education Association's
Shankarrao Ursal College of Pharmaceutical
Sciences & Research Centre,
Kharadi, Pune-411014.