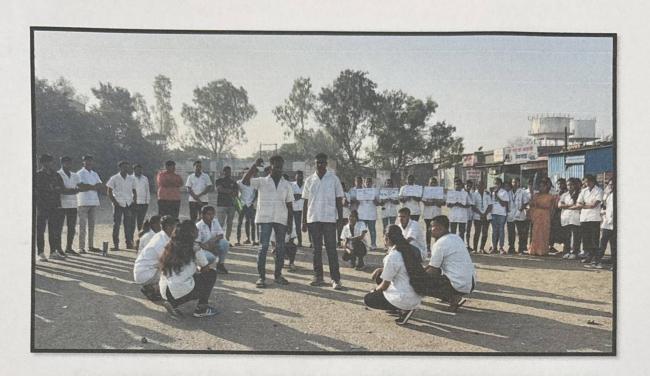

# SWASTH VARI HARIT WARI PALKHI MAHOTSAV URULI DEVACHI

PDEA's Shankarrao Ursal College of Pharmaceutical Sciences and Research Centre, Kharadi, Pune in co-ordination with shree swami Samarth hospital and shrinath medical The theme **swasth vari harit wari Palkhi mahotsav uruli devachi**, free medicine distribution camp ,free health check up camp,varkari foot masaj seva, then later on after vari Cleanliness Drive under "Swachh Bharat Abhiyaan Programme" plastic collection of this area and collected plastic waste of roadside plastic glasses ,plates ,bottles etc.under this drive The main purpose of this programme was to create awareness among the students regarding **medicine**, **sociality**, **Cleanliness and its benefits**.

Under this programme, all the students had participated in this activity. Even teachers were the essential part of this drive. As a part of this Drive Our Principal Dr. Ashok Bhosale sir motivated the students for social activities under SPPU NSS department This Programme is co-ordinated by NSS co-ordinator Mr. Nitin Neherkar and Ms. Tejaswini Kande.