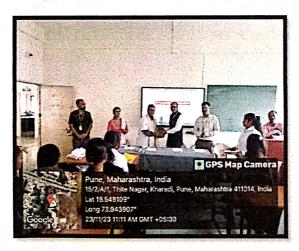

#### Report on International Yoga Day

On the occasion of celebration of International Yoga Day our college has organising activity. For all F.Y. D.Pharm and F.Y. M.Pharm students the event for college staff and NSS unit performed Yoga & Suryanamaskar and meditation session in the in front of college Entrance. Guest Mrs. Kamal Nannavare Mam teach how to leave happy in all situations, importance of healthy life healthy food in human life. The students & faculty Members of our college has actively participated and enjoy this morning session of yoga. in the same.

The activity was co-ordinated by Ms. Tejaswini Kande & Mr. Nitin Neharkar

T.R.hands (0-ordinator R 1 2 23

PRINCIPA

PRINCIPAL
Pune District Education Association's
Shankarrao Ursal College of Pharmaceutical
Sciences & Research Centre,
Kharadi, Pune-411014.