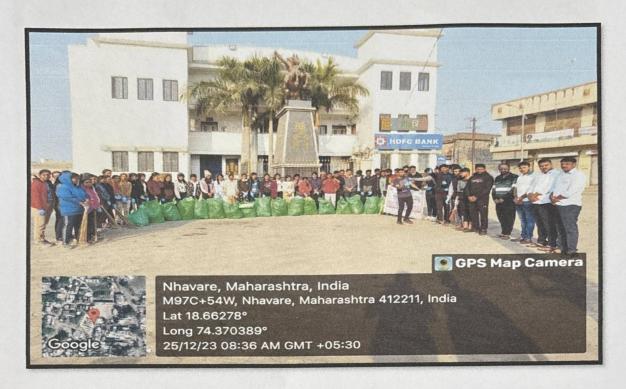

# SWASTH VARI HARIT WARI PALKHI MAHOTSAV URULI DEVACHI

PDEA's Shankarrao Ursal College of Pharmaceutical Sciences and Research Centre, Kharadi, Pune in co-ordination with shree swami Samarth hospital and shrinath medical The theme **swasth vari harit wari Palkhi mahotsav uruli devachi**, free medicine distribution camp ,free health check up camp,varkari foot masaj seva, then later on after vari Cleanliness Drive under "Swachh Bharat Abhiyaan Programme" plastic collection of this area and collected plastic waste of roadside plastic glasses ,plates ,bottles etc.under this drive The main purpose of this programme was to create awareness among the students regarding **medicine**, **sociality**, **Cleanliness and its benefits**.

Under this programme, all the students had participated in this activity. Even teachers were the essential part of this drive. As a part of this Drive Our Principal Dr. Ashok Bhosale sir motivated the students for social activities under SPPU NSS department This Programme is co-ordinated by NSS co-ordinator Mr. Nitin Neherkar and Ms. Tejaswini Kande.