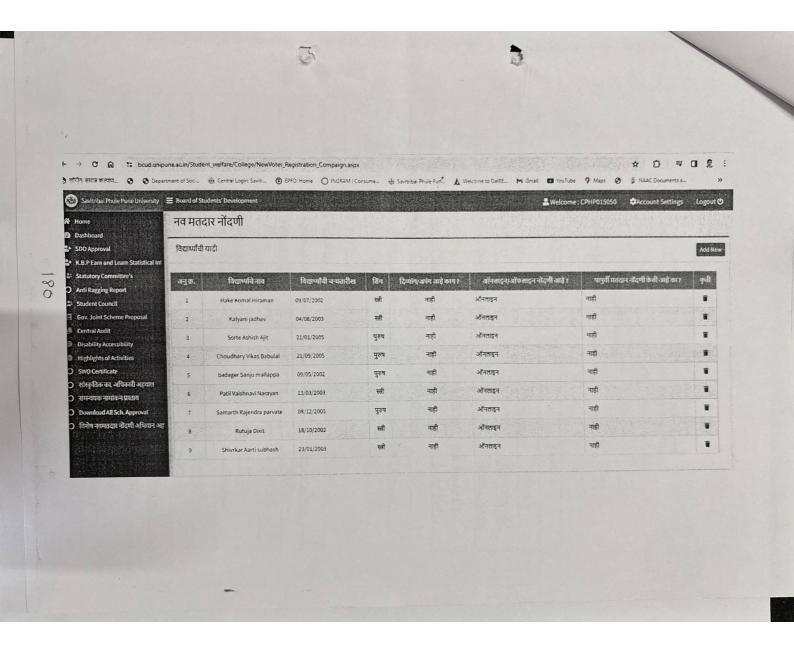

|
| 44   | Abhimonyu Nigade                   | 8.414         | 9139411615   |                     |
| 45)  | Robit Gaix bad                     | 5.4 M         | 8698914204   | 1 Rolit             |
| 46)  | Bhagwoot Bhaskar Hara              |               | 7517074351   | Janelly.            |
| 70)  | 1                                  |               |              |                     |
|      |                                    |               | B            |                     |
|      |                                    |               | للر          |                     |
|      | PRINCIPAL<br>P. D. E. A's          |               |              |                     |

P D. E. A's
Shankarrao Ursal College of
Pharmaceutical Sciences & Research Centre
Kharādi, Pune-411014





#### Pune District Education Association's Shankarrao Ursal College of Pharmaceutical Sciences and Research Center, Kharadi, Pune



#### Attendance

#### Orientation program on national voter's day registration

Date:-14/09/23

| Sr no | Name of student    | Class        | Signature       |
|-------|--------------------|--------------|-----------------|
|       | Monder SD          | SYD Phoim    | Ma              |
| 2.    | Noundini Deunge.   | 5.4.0 phono  | Andonge         |
| 3     | Shravani Deokar    | SYDPnarm     | S <u>mavani</u> |
| y     | Sanika Bhulan      | 5. YO Phoun  | Khipp.          |
| 5     | Disha Chauan       | SY D Pharm   | Disty_          |
| 6     | Amun Dispat        | Sy Opharm    | 10 <del>6</del> |
| 7     | Saroj Boldra       | S.y. DPharm  | saroj