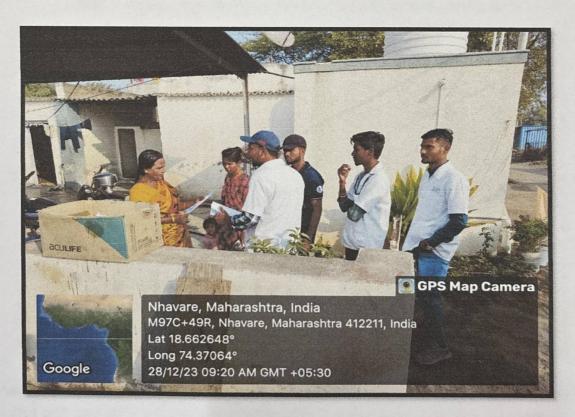

# SWASTH VARI HARIT WARI PALKHI MAHOTSAV URULI DEVACHI

PDEA's Shankarrao Ursal College of Pharmaceutical Sciences and Research Centre, Kharadi, Pune in co-ordination with shree swami Samarth hospital and shrinath medical The theme **swasth vari harit wari Palkhi mahotsav uruli devachi**, free medicine distribution camp ,free health check up camp,varkari foot masaj seva, then later on after vari Cleanliness Drive under "Swachh Bharat Abhiyaan Programme" plastic collection of this area and collected plastic waste of roadside plastic glasses ,plates ,bottles etc.under this drive The main purpose of this programme was to create awareness among the students regarding **medicine**, **sociality**, **Cleanliness and its benefits**.

Under this programme, all the students had participated in this activity. Even teachers were the essential part of this drive. As a part of this Drive Our Principal Dr. Ashok Bhosale sir motivated the students for social activities under SPPU NSS department This Programme is co-ordinated by NSS co-ordinator Mr. Nitin Neherkar and Ms. Tejaswini Kande.