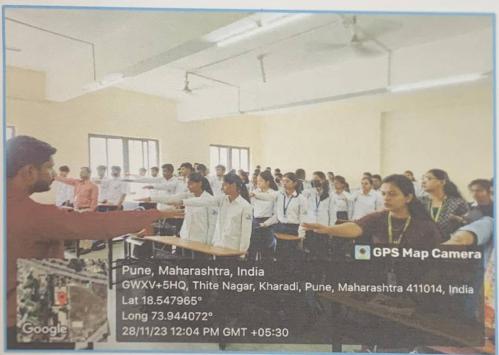

ion. She also congratulated the students who have registered for the competitions from various parts of the country.

Hon'ble Principal Dr. Ashok Bhosale sir inaugurated the program. In his inaugural speech, he narrated the necessity of conducting various competitions which arouse the interest of the students in learning more about the Constitution and its values. On this occasion Guest of today's programme Mr. Pravin More sir mentioned liberty, Equality, and Fraternity as the triple justice without which we cannot achieve constitutional goals. He congratulated the organisers for coming up with unique and novel ideas which help the students to understand the different dimensions of Constitution.

The activity was coordinated by NSS co-ordinator Ms. Kiran Ghule and Mr. Nitin Neharkar.







Students taking oath on the occasion of celebration of 'Indian Constitution Day'.

Ms. Kiran Ghule

Dr. Ashok Bhosale

Principal
PDEA'S Shankarrao Ursal College
of Pharmaceutical Sciences &
Research Centre, Kharadi, Pune-14.



#### Pune District Education Association's Shankarrao Ursal College of Pharmaceutical Sciences and Research Centre, Kharadi, Pune- 411014.



#### Indian Constitution Day 28th Nevember 2023

#### PROTOCOL

| Sr. No.                                                             | Name of Event          | Responsible Person | Time                                   |  |
|---------------------------------------------------------------------|------------------------|--------------------|----------------------------------------|--|
| 1.