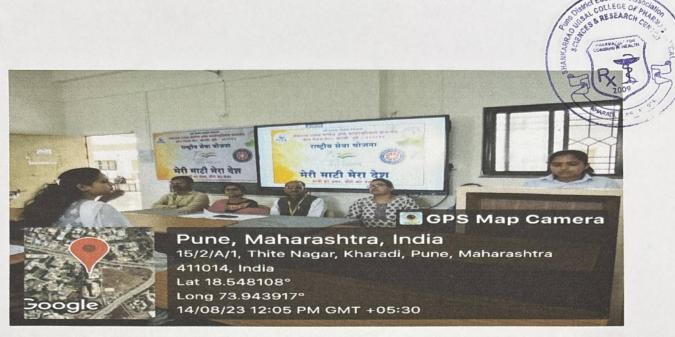

This Programme was co-ordinated by NSS co-ordinator. Mrs. Tejaswini Raju Kande, Ms. Shubhangi Karkhile, Mr. Nitin Neharkar.

Ms. Tejaswini R. Kande NSS Co-ordinator

R. hands

Dr. Ashok Bhosale

P D. E. A's
Shankarrao Ursal College of
Pharmaceutical Sciences & Research Centre
Kharadi, Pune-411014