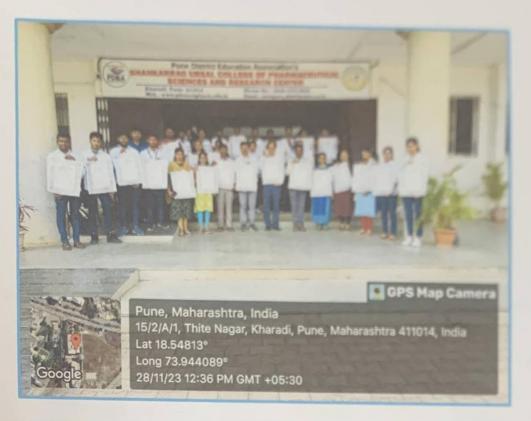

ation. She also congratulated the students who have registered for the competitions from various parts of the country.

Hon'ble Principal Dr. Ashok Bhosale sir inaugurated the program. In his inaugural speech, he narrated the necessity of conducting various competitions which arouse the interest of the students in learning more about the Constitution and its values. On this occasion Guest of today's programme Mr. Pravin More sir mentioned liberty, Equality, and Fraternity as the triple justice without which we cannot achieve constitutional goals. He congratulated the organisers for coming up with unique and novel ideas which help the students to understand the different dimensions of Constitution.

The activity was coordinated by NSS co-ordinator Ms. Kiran Ghule and Mr. Nitin Neharkar.







Students taking oath on the occasion of celebration of 'Indian Constitution Day'.

Ms. Kiran Ghule

Dr. Ashok Bhosale

Principal
PDEA'S Shankarrao Ursal College
of Pharmaceutical Sciences &
Research Centre, Kharadi, Pune-14.



#### Pune District Education Association's Shankarrao Ursal College of Pharmaceutical Sciences and Research Centre, Kharadi, Pune- 411014.



#### Indian Constitution Day 28th Nevember 2023

#### PROTOCOL

| Sr. No.                                                             | Name of Event          | Responsible Person | Time                                   |  |
|---------------------------------------------------------------------|------------------------|--------------------|----------------------------------------|--|
| 1.