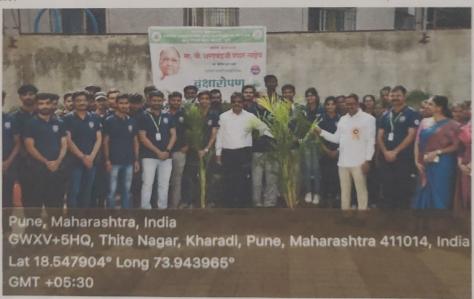

### **Tree Plantation**

On the occasion of celebration of 82<sup>th</sup> Birthday of Hon. Shri Sharadchandraji Pawarsaheb (Ex. Agriculture minister Govt. of India) Tree Plantation program conducted on 12th December 2021. Principal Dr. Ashok Bhosale, all Professor and Non-Teaching staff actively participated in this program. 17 Palm trees are planted in college premises.

In order to sensitize students towards the need to preserve our environment and ecology, tree plantation drives are organized by the PDEA's Shankarrao Ursal College of Pharmaceutical Sciences & Research Center, Kharadi. Ho. Pradip Kadam Sir, Hon. Shri. Mahendra Pathare, Mr. Kiran Khaire were the chief Guest for this programme.

The activity was coordinated by NSS co-ordinator Ms. Kiran Ghule and Ms. Shubhangi Karkhile.



Ms. Kiran Ghule

Ms. Shubhangi Karkhile

Dr. Ashok Bhosale
PRINCIPAL
P D. E. A's

Shankarrao Ursal College of
Pharmaceutical Sciences & Research Centre
Kharadi, Pune-411014

# Pune District Education Association's Shankarrao Ursal College of Pharmaceutical Sciences and Research Centre, Kharadi, Pune- 411014.

## Student Attendance for "Tree Plantation"

### on 12th December 2023

Time: 10.30 am

| SR. NO | NAME OF STUDENT       | CLASS          | MOBILE NO.              | SIGNATURE      |
|--------|-----------------------|----------------|-------------------------|----------------|
| 1      | Jeetendra Choudhang   | T.y.B.Pham     | 7756036858              | J.M. choudhary |
| 2.     | Choudhari Gaura       | T. Y. B. phacm | 7709702780              | 9              |
| 3      | Gail (wa