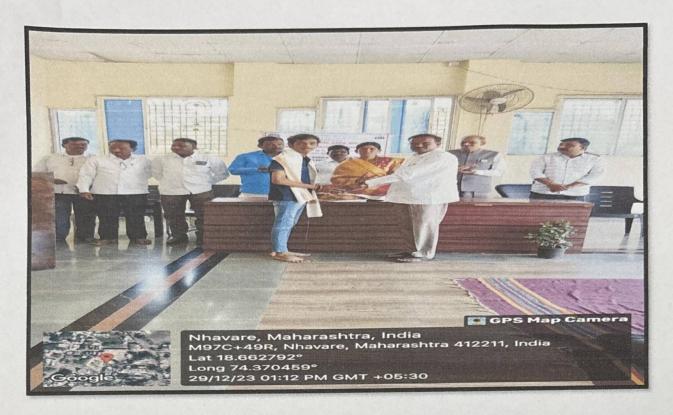

Subject- Invitation as Resource person for "International yoga day".

Dear Madam,

As per our telephonic conversation, I am pleased to invite you for sharing your presence as a Resource person for the International yoga day for Academic Year 2023-24 on 21st June 2023 at 8.30 am in our institute.

Madam you are very eminent personality from the field of "Yoga and Meditation" So we would like to kindly invite you to deliver the Yoga session on the topic "Yoga and Meditation" for NSS & all students on 21st June 2023, at PDEA's Shankarrao Ursal College of Pharmaceutical Sciences and Research Centre Kharadi, Pune.

Respected Mam,

At the outset, we wish to convey our sincere gratitude towards you for your valuable presence as 'Yoga Instructor' on International Yoga day for Academic Year 2023-24 on 21st June 2023 at 8.30 am in our institute. Your kind presence in the program encouraged us a lot and made us more confident in organizing such event. We are looking forward to have such more interactions with you in the future.