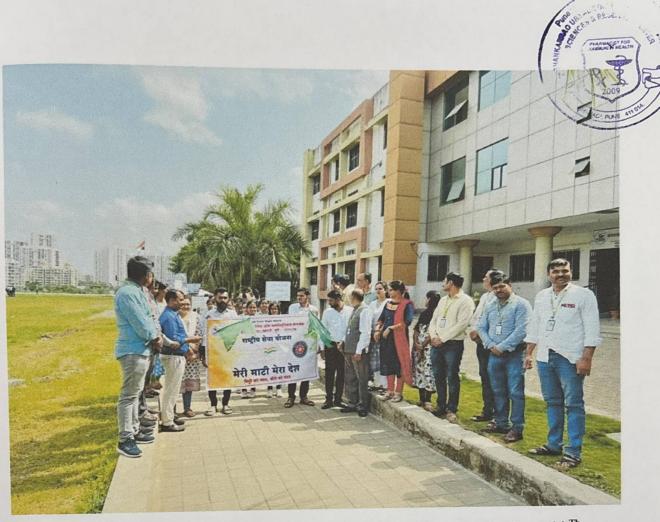

This Programme was co-ordinated by NSS co-ordinator. Mrs. Tejaswini Raju Kande, Ms. Shubhangi Karkhile, Mr. Nitin Neharkar.

Ms. Tejaswini R. Kande NSS Co-ordinator

R. hands

Dr. Ashok Bhosale

P D. E. A's
Shankarrao Ursal College of
Pharmaceutical Sciences & Research Centre
Kharadi, Pune-411014