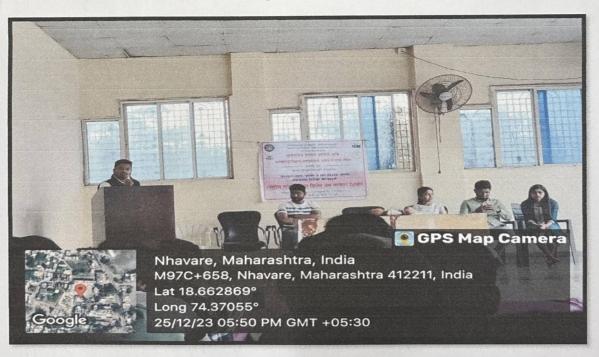

# SWASTH VARI HARIT WARI PALKHI MAHOTSAV URULI DEVACHI

PDEA's Shankarrao Ursal College of Pharmaceutical Sciences and Research Centre, Kharadi, Pune in co-ordination with shree swami Samarth hospital and shrinath medical The theme **swasth vari harit wari Palkhi mahotsav uruli devachi**, free medicine distribution camp ,free health check up camp,varkari foot masaj seva, then later on after vari Cleanliness Drive under "Swachh Bharat Abhiyaan Programme" plastic collection of this area and collected plastic waste of roadside plastic glasses ,plates ,bottles etc.under this drive The main purpose of this programme was to create awareness among the students regarding **medicine**, **sociality**, **Cleanliness and its benefits**.

Under this programme, all the students had participated in this activity. Even teachers were the essential part of this drive. As a part of this Drive Our Principal Dr. Ashok Bhosale sir motivated the students for social activities under SPPU NSS department This Programme is co-ordinated by NSS co-ordinator Mr. Nitin Neherkar and Ms. Tejaswini Kande.