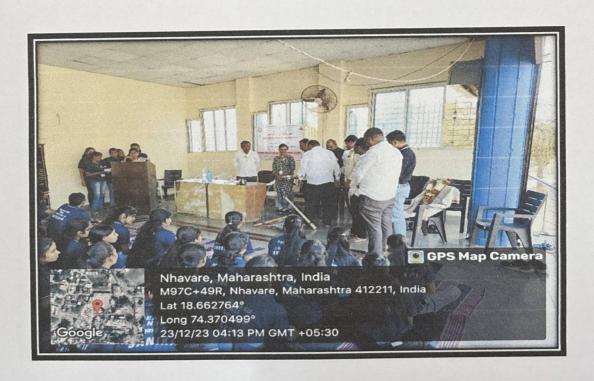

# SWASTH VARI HARIT WARI PALKHI MAHOTSAV URULI DEVACHI

PDEA's Shankarrao Ursal College of Pharmaceutical Sciences and Research Centre, Kharadi, Pune in co-ordination with shree swami Samarth hospital and shrinath medical The theme **swasth vari harit wari Palkhi mahotsav uruli devachi**, free medicine distribution camp ,free health check up camp,varkari foot masaj seva, then later on after vari Cleanliness Drive under "Swachh Bharat Abhiyaan Programme" plastic collection of this area and collected plastic waste of roadside plastic glasses ,plates ,bottles etc.under this drive The main purpose of this programme was to create awareness among the students regarding **medicine**, **sociality**, **Cleanliness and its benefits**.

Under this programme, all the students had participated in this activity. Even teachers were the essential part of this drive. As a part of this Drive Our Principal Dr. Ashok Bhosale sir motivated the students for social activities under SPPU NSS department This Programme is co-ordinated by NSS co-ordinator Mr. Nitin Neherkar and Ms. Tejaswini Kande.