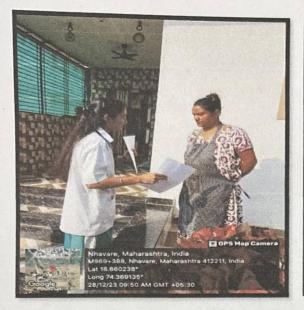

# SWASTH VARI HARIT WARI PALKHI MAHOTSAV URULI DEVACHI

PDEA's Shankarrao Ursal College of Pharmaceutical Sciences and Research Centre, Kharadi, Pune in co-ordination with shree swami Samarth hospital and shrinath medical The theme **swasth vari harit wari Palkhi mahotsav uruli devachi**, free medicine distribution camp ,free health check up camp,varkari foot masaj seva, then later on after vari Cleanliness Drive under "Swachh Bharat Abhiyaan Programme" plastic collection of this area and collected plastic waste of roadside plastic glasses ,plates ,bottles etc.under this drive The main purpose of this programme was to create awareness among the students regarding **medicine**, **sociality**, **Cleanliness and its benefits**.

Under this programme, all the students had participated in this activity. Even teachers were the essential part of this drive. As a part of this Drive Our Principal Dr. Ashok Bhosale sir motivated the students for social activities under SPPU NSS department This Programme is co-ordinated by NSS co-ordinator Mr. Nitin Neherkar and Ms. Tejaswini Kande.