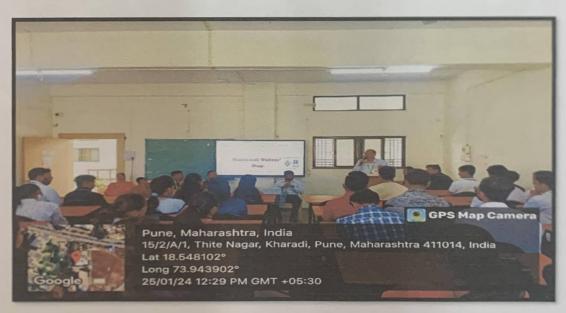

#### Report on International Yoga Day

On the occasion of celebration of International Yoga Day our college has organising activity. For all F.Y. D.Pharm and F.Y. M.Pharm students the event for college staff and NSS unit performed Yoga & Suryanamaskar and meditation session in the in front of college Entrance. Guest Mrs. Kamal Nannavare Mam teach how to leave happy in all situations, importance of healthy life healthy food in human life. The students & faculty Members of our college has actively participated and enjoy this morning session of yoga. in the same.