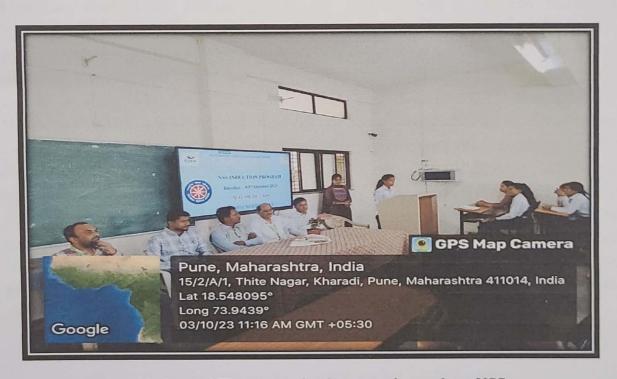

#### Report on International Yoga Day

On the occasion of celebration of International Yoga Day our college has organising activity. For all F.Y. D.Pharm and F.Y. M.Pharm students the event for college staff and NSS unit performed Yoga & Suryanamaskar and meditation session in the in front of college Entrance. Guest Mrs. Kamal Nannavare Mam teach how to leave happy in all situations, importance of healthy life healthy food in human life. The students & faculty Members of our college has actively participated and enjoy this morning session of yoga. in the same.

The activity was co-ordinated by Ms. Tejaswini Kande & Mr. Nitin Neharkar

T.R.hands (0-ordinator R 1 2 23

PRINCIPA

PRINCIPAL
Pune District Education Association's
Shankarrao Ursal College of Pharmaceutical
Sciences & Research Centre,
Kharadi, Pune-411014.