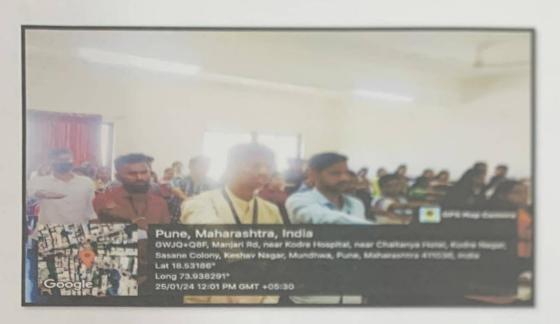

National Voters Day was celebrated on January 25th 2024. Ms. Shubhangi Karkhile anchored the program and delivered the preamble. Mr. Nitin Neharkar gave the pledge for the program. Students were made aware on the importance of voting and their right to vote, and a program was implemented to encourage young people to engage in the democratic process. It not only encourages youth to engage in the election process, but it also emphasizes that the right to vote is a fundamental right. Students from B. Pharmacy and D. Pharmacy actively participated in the presentation and gave an insightful speech. Then, our Principal, Dr. Ashok Bhosale Sir, addressed the students, and Mr. Nitin Neharkar presented the vote of gratitude.



Dr. Ashok Bhosale addressing the students on National Voters Day.







### Students taking the pledge of National Voters Day



Student Delivering the speech and spreading awareness on importance of voting.

Mr. Nitin Neharkar

NSS Coordinator

Ms. Shubhangi Karkhile

8

**NSS Coordinator** 

47

Dr. Ashok Bhosale

PRINCIPAL PD.E.A.S

Shankarrao Ursal College of Pharmaceutical Sciences & Research Centre Kharani, Pune-411014

2

Pune District Education Association's

Shankarrao Ursal College of Pharmaceutical Sciences and Research Centre,

Kharadi, Pune-14.

### Staff Attendances

# National Voters' Day

25th January 2024 (Thursday) at 11:30 am

| Sr. | Name of Staff            | Designation