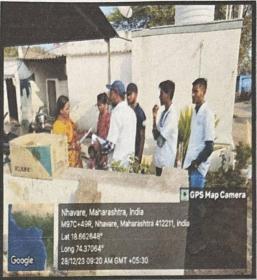

# SWASTH VARI HARIT WARI PALKHI MAHOTSAV URULI DEVACHI

PDEA's Shankarrao Ursal College of Pharmaceutical Sciences and Research Centre, Kharadi, Pune in co-ordination with shree swami Samarth hospital and shrinath medical The theme **swasth vari harit wari Palkhi mahotsav uruli devachi**, free medicine distribution camp ,free health check up camp,varkari foot masaj seva, then later on after vari Cleanliness Drive under "Swachh Bharat Abhiyaan Programme" plastic collection of this area and collected plastic waste of roadside plastic glasses ,plates ,bottles etc.under this drive The main purpose of this programme was to create awareness among the students regarding **medicine**, **sociality**, **Cleanliness and its benefits**.

Under this programme, all the students had participated in this activity. Even teachers were the essential part of this drive. As a part of this Drive Our Principal Dr. Ashok Bhosale sir motivated the students for social activities under SPPU NSS department This Programme is co-ordinated by NSS co-ordinator Mr. Nitin Neherkar and Ms. Tejaswini Kande.