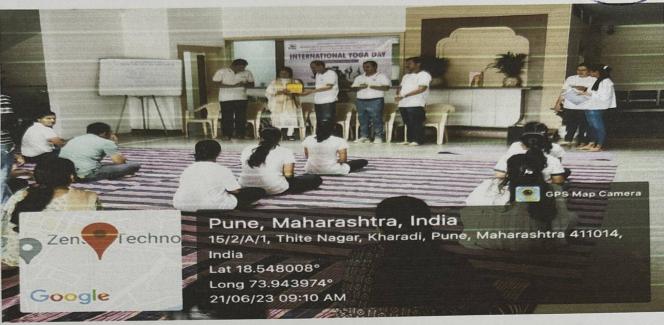

#### Report on International Yoga Day

On the occasion of celebration of International Yoga Day our college has organising activity. For all F.Y. D.Pharm and F.Y. M.Pharm students the event for college staff and NSS unit performed Yoga & Suryanamaskar and meditation session in the in front of college Entrance. Guest Mrs. Kamal Nannavare Mam teach how to leave happy in all situations, importance of healthy life healthy food in human life. The students & faculty Members of our college has actively participated and enjoy this morning session of yoga. in the same.

#### INTERNATIONAL YOGA DAY

On the occasion of Celebration of International Yoga Day on 21<sup>st</sup> June 2023, all B Pharm M Pharm students and staff members are hereby informed that they should remain present on ground floor in front of the admin office morning at 8:30 a.m. Attendance is compulsory.

## International Yoga Day

21st June 2023 @ 8:30 a.m.