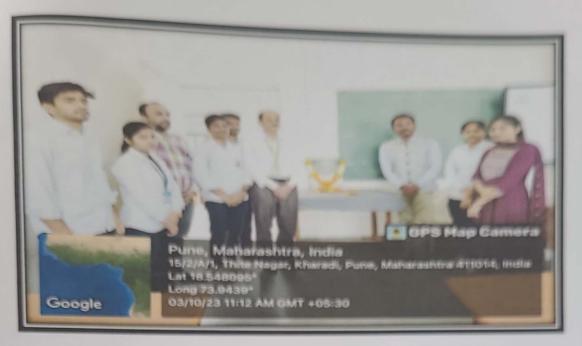

#### Report on International Yoga Day

On the occasion of celebration of International Yoga Day our college has organising activity. For all F.Y. D.Pharm and F.Y. M.Pharm students the event for college staff and NSS unit performed Yoga & Suryanamaskar and meditation session in the in front of college Entrance. Guest Mrs. Kamal Nannavare Mam teach how to leave happy in all situations, importance of healthy life healthy food in human life. The students & faculty Members of our college has actively participated and enjoy this morning session of yoga. in the same.

The activity was co-ordinated by Ms. Tejaswini Kande & Mr. Nitin Neharkar

T.R.hands (0-ordinator R 1 2 23

PRINCIPA

PRINCIPAL
Pune District Education Association's
Shankarrao Ursal College of Pharmaceutical
Sciences & Research Centre,
Kharadi, Pune-411014.