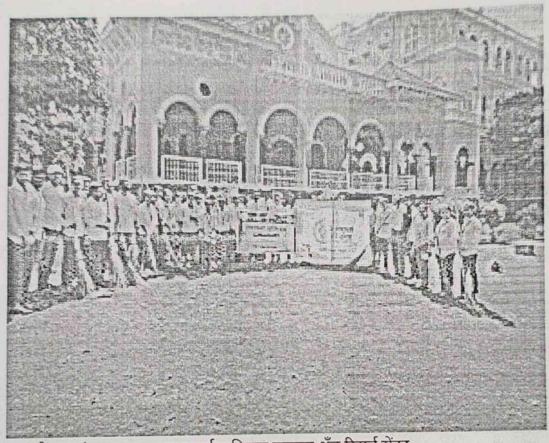

#### Report on International Yoga Day

On the occasion of celebration of International Yoga Day our college has organising activity. For all F.Y. D.Pharm and F.Y. M.Pharm students the event for college staff and NSS unit performed Yoga & Suryanamaskar and meditation session in the in front of college Entrance. Guest Mrs. Kamal Nannavare Mam teach how to leave happy in all situations, importance of healthy life healthy food in human life. The students & faculty Members of our college has actively participated and enjoy this morning session of yoga. in the same.

The activity was co-ordinated by Ms. Tejaswini Kande & Mr. Nitin Neharkar

T.R.hands (0-ordinator R 1 2 23

PRINCIPA

PRINCIPAL
Pune District Education Association's
Shankarrao Ursal College of Pharmaceutical
Sciences & Research Centre,
Kharadi, Pune-411014.