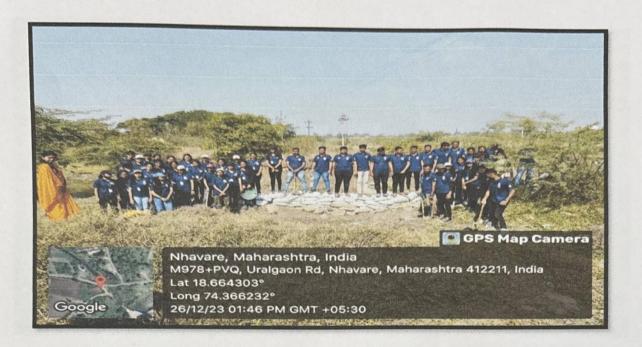

of the plastic waste during a plastic collection activity that was held at the bus stop. In afternoon Bandhara construction was done to preserve rainwater. In the evening session Hb camp for women was taken in which females from the village area were notified and asked for hemoglobin checkup. Doctors and their team did the hemoglobin checkup camp. Later session was organized and seminar was given on organic farming and its value in nutrition. Seminar was given by Prof. Sangeeta Takawane. After the session Prof. Sangeeta Takawane and her team did free BMI checkup and suggested the people about their diet and exercises.



Students performing street play for social awareness on population control and plastic waste management.



Bus stop cleaning activity. Collection of four plastic bags.



Construction of Bandhara for conserving of water in rainy season.



Construction of dam by NSS Volunteers.



Hb checkup camp for female. Women volunteers participating in hemoglobin checkup camp.



Seminar on Organic Farming and its benefits in nutrition by Prof. Sangeeta Takawane.



BMI checkup camp along with suggestions related to the diet by Prof.

Sangeeta Takawane.

Ms. Kiran Ghule

Mr. Nitin Neharkar

Ms. Shubhangi Karkhile

Sharkhila

Dr. Ashok Bhosale

**NSS-** Coordinator

PRINCIPAL P.D.E.A's Shankarrao Ursal Colle

Shankarrao Ursal College of
Pharmaceutical Sciences & Research Centre
Kharadi, Pune-411014

## Pune District Education Association's Shankarrao Ursal College of Pharmaceutical Sciences and Research Centre



Kharadi, Pune- 411014

28/12/2023

### Special 7 days