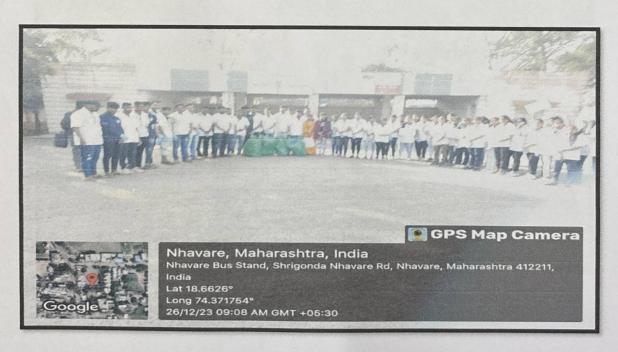

# SWASTH VARI HARIT WARI PALKHI MAHOTSAV URULI DEVACHI

PDEA's Shankarrao Ursal College of Pharmaceutical Sciences and Research Centre, Kharadi, Pune in co-ordination with shree swami Samarth hospital and shrinath medical The theme **swasth vari harit wari Palkhi mahotsav uruli devachi**, free medicine distribution camp ,free health check up camp,varkari foot masaj seva, then later on after vari Cleanliness Drive under "Swachh Bharat Abhiyaan Programme" plastic collection of this area and collected plastic waste of roadside plastic glasses ,plates ,bottles etc.under this drive The main purpose of this programme was to create awareness among the students regarding **medicine**, **sociality**, **Cleanliness and its benefits**.

Under this programme, all the students had participated in this activity. Even teachers were the essential part of this drive. As a part of this Drive Our Principal Dr. Ashok Bhosale sir motivated the students for social activities under SPPU NSS department This Programme is co-ordinated by NSS co-ordinator Mr. Nitin Neherkar and Ms. Tejaswini Kande.