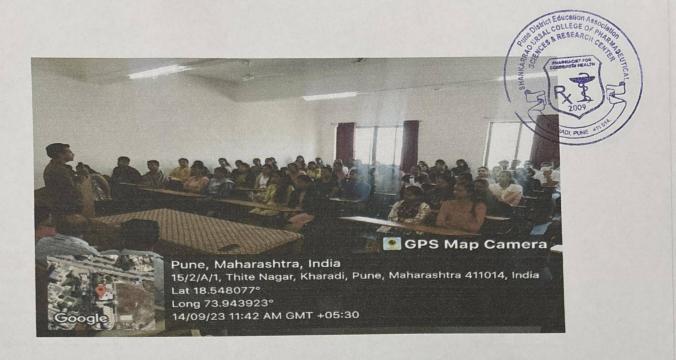

#### Report on International Yoga Day

On the occasion of celebration of International Yoga Day our college has organising activity. For all F.Y. D.Pharm and F.Y. M.Pharm students the event for college staff and NSS unit performed Yoga & Suryanamaskar and meditation session in the in front of college Entrance. Guest Mrs. Kamal Nannavare Mam teach how to leave happy in all situations, importance of healthy life healthy food in human life. The students & faculty Members of our college has actively participated and enjoy this morning session of yoga. in the same.