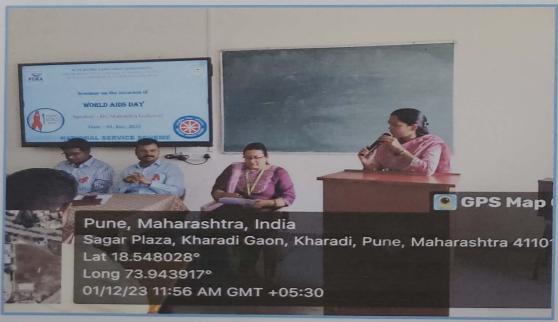

### PLASTIC COLLECTION DRIVE ACTIVITY ANNIEVERSARY CELEBRATION WITH AWARD CEREMONY

The institution organises a plastic collection drive in every month to commemorate the 63rd birthday of Hon.Shri. Ajitdada Pawar Saheb, Ex- Deputy Chief Minister of Maharashtra State, Leader of the state's opposition, and President of the Pune District Education Association. Since the institute started this activity, one year has passed and the institute has planned a celebration of "Plastic Collection Drive Activity Anniversary Celebration" on June 28, 2023 at 12.00 noon to mark the occasion. Additionally, all students should be aware that a Drug Free Campaign will also be held on June 28, 2023 at 12.00 noon. All students should remain present in the class.

Tejaswini Kande Co-ordinator Dr. Vijaya Barge

Pune District Education Association's Shankarrao Ursal College Of Pharmaceutical Sciences & Research Centre Dr Ashok Bhosale
Principal
PRINCIPAL
P D. E. A's

Shankarrao Ursal College of Phermaceutical Sciences & Research Centre Kharadi, Pune-411014