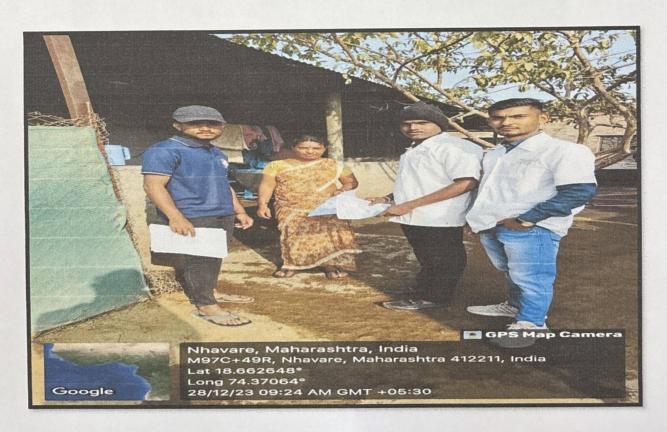

# SWASTH VARI HARIT WARI PALKHI MAHOTSAV URULI DEVACHI

PDEA's Shankarrao Ursal College of Pharmaceutical Sciences and Research Centre, Kharadi, Pune in co-ordination with shree swami Samarth hospital and shrinath medical The theme **swasth vari harit wari Palkhi mahotsav uruli devachi**, free medicine distribution camp ,free health check up camp,varkari foot masaj seva, then later on after vari Cleanliness Drive under "Swachh Bharat Abhiyaan Programme" plastic collection of this area and collected plastic waste of roadside plastic glasses ,plates ,bottles etc.under this drive The main purpose of this programme was to create awareness among the students regarding **medicine**, **sociality**, **Cleanliness and its benefits**.

Under this programme, all the students had participated in this activity. Even teachers were the essential part of this drive. As a part of this Drive Our Principal Dr. Ashok Bhosale sir motivated the students for social activities under SPPU NSS department This Programme is co-ordinated by NSS co-ordinator Mr. Nitin Neherkar and Ms. Tejaswini Kande.