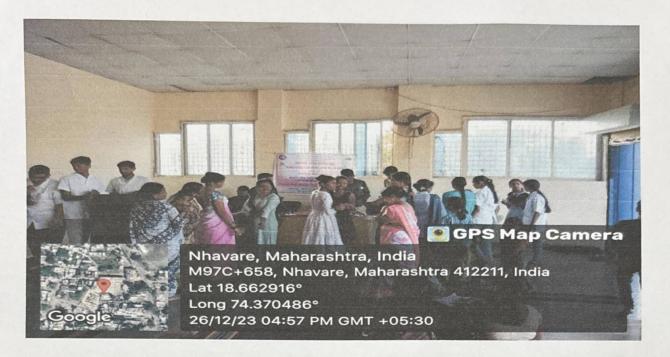

# SWASTH VARI HARIT WARI PALKHI MAHOTSAV URULI DEVACHI

PDEA's Shankarrao Ursal College of Pharmaceutical Sciences and Research Centre, Kharadi, Pune in co-ordination with shree swami Samarth hospital and shrinath medical The theme **swasth vari harit wari Palkhi mahotsav uruli devachi**, free medicine distribution camp ,free health check up camp,varkari foot masaj seva, then later on after vari Cleanliness Drive under "Swachh Bharat Abhiyaan Programme" plastic collection of this area and collected plastic waste of roadside plastic glasses ,plates ,bottles etc.under this drive The main purpose of this programme was to create awareness among the students regarding **medicine**, **sociality**, **Cleanliness and its benefits**.

Under this programme, all the students had participated in this activity. Even teachers were the essential part of this drive. As a part of this Drive Our Principal Dr. Ashok Bhosale sir motivated the students for social activities under SPPU NSS department This Programme is co-ordinated by NSS co-ordinator Mr. Nitin Neherkar and Ms. Tejaswini Kande.