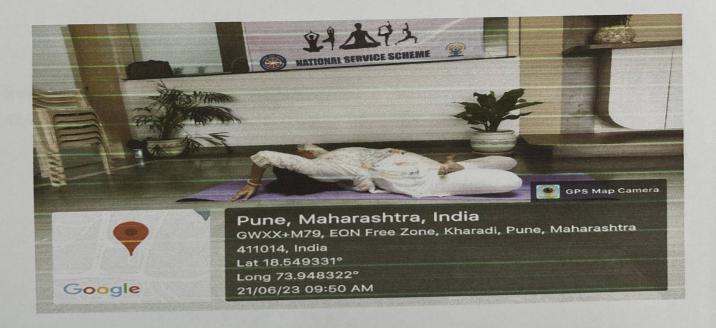

#### Report on International Yoga Day

On the occasion of celebration of International Yoga Day our college has organising activity. For all F.Y. D.Pharm and F.Y. M.Pharm students the event for college staff and NSS unit performed Yoga & Suryanamaskar and meditation session in the in front of college Entrance. Guest Mrs. Kamal Nannavare Mam teach how to leave happy in all situations, importance of healthy life healthy food in human life. The students & faculty Members of our college has actively participated and enjoy this morning session of yoga. in the same.

#### INTERNATIONAL YOGA DAY

On the occasion of Celebration of International Yoga Day on 21<sup>st</sup> June 2023, all B Pharm M Pharm students and staff members are hereby informed that they should remain present on ground floor in front of the admin office morning at 8:30 a.m. Attendance is compulsory.

## International Yoga Day

21st June 2023 @ 8:30 a.m.