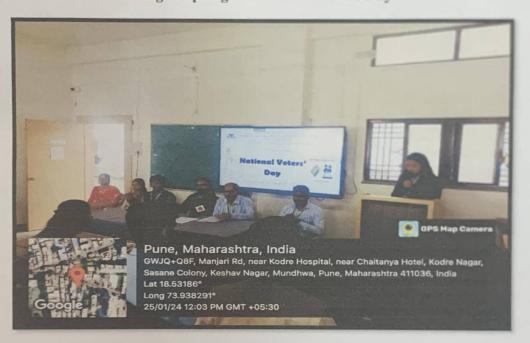

Ms. Shubhangi Karkhile anchored the program and delivered the preamble. Mr. Nitin Neharkar gave the pledge for the program. Students were made aware on the importance of voting and their right to vote, and a program was implemented to encourage young people to engage in the democratic process. It not only encourages youth to engage in the election process, but it also emphasizes that the right to vote is a fundamental right. Students from B. Pharmacy and D. Pharmacy actively participated in the presentation and gave an insightful speech. Then, our Principal, Dr. Ashok Bhosale Sir, addressed the students, and Mr. Nitin Neharkar presented the vote of gratitude.



Dr. Ashok Bhosale addressing the students on National Voters Day.







### Students taking the pledge of National Voters Day



Student Delivering the speech and spreading awareness on importance of voting.

Mr. Nitin Neharkar

NSS Coordinator

Ms. Shubhangi Karkhile

8

**NSS Coordinator** 

47

Dr. Ashok Bhosale

PRINCIPAL PD.E.A.S

Shankarrao Ursal College of Pharmaceutical Sciences & Research Centre Kharani, Pune-411014

2

Pune District Education Association's

Shankarrao Ursal College of Pharmaceutical Sciences and Research Centre,

Kharadi, Pune-14.

### Staff Attendances

# National Voters' Day

25th January 2024 (Thursday) at 11:30 am

| Sr. | Name of Staff            | Designation