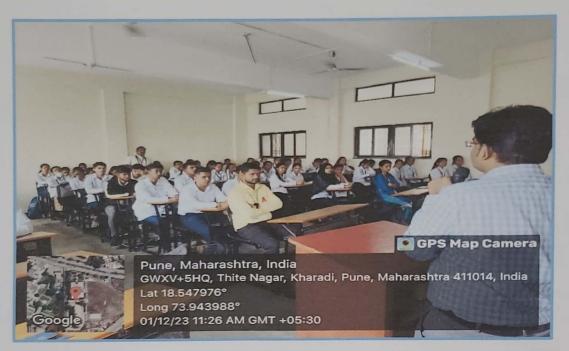

### PLASTIC COLLECTION DRIVE ACTIVITY ANNIEVERSARY CELEBRATION WITH AWARD CEREMONY

The institution organises a plastic collection drive in every month to commemorate the 63rd birthday of Hon.Shri. Ajitdada Pawar Saheb, Ex- Deputy Chief Minister of Maharashtra State, Leader of the state's opposition, and President of the Pune District Education Association. Since the institute started this activity, one year has passed and the institute has planned a celebration of "Plastic Collection Drive Activity Anniversary Celebration" on June 28, 2023 at 12.00 noon to mark the occasion. Additionally, all students should be aware that a Drug Free Campaign will also be held on June 28, 2023 at 12.00 noon. All students should remain present in the class.

Tejaswini Kande Co-ordinator Dr. Vijaya Barge

Pune District Education Association's Shankarrao Ursal College Of Pharmaceutical Sciences & Research Centre Dr Ashok Bhosale
Principal
PRINCIPAL
P D. E. A's

Shankarrao Ursal College of Phermaceutical Sciences & Research Centre Kharadi, Pune-411014