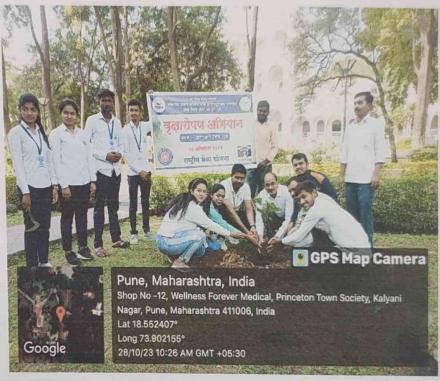

a Bharat Abhiyan

On the occasion of celebration of Cleanliness Special Drive 3.0, Swachh Bharat Abhiyan 2023 has been organized by the college. This activity was organised at Historical Place Agakhan Palace, Yerawada Pune. All NSS volunteers of T.Y.B. Pharm, actively participated in cleaning activity. In this activity students done cleaning of that place, tree cultivation and tree plantation activity successfully.

Dr. Ashok Bhosale sir, principal of the college were present there at that time and guided students on environmental conservation. The warm support given by this activity are Mr. Gajanan Mandaware Sir, Senior Conservation Assistant and Mr. Ravindra Dabhade sir, MTS of Agakhan Palace.

The activity was coordinated by NSS co-ordinator Ms. Kiran Ghule and Mr. Nitin Neharkar.







Ms. Kiran Ghule

N. SNSS Ensoydingtone Officer

PDEA'S Shankarrao Ursal College of Pharmaceutical Sciences & Research Centre, Kharadi, Pune-14.



Dr. Ashok Bhosale

PRINCIPAL
Pune District Education Association's
Shankarrao Ursal College of Pharmaceutical
Sciences & Research Centre, Kharadi, Pune-411014,

## Pune District Education Association's Shankarrao Ursal College of Pharmaceutical Sciences and Research Centre, Kharadi, Pune- 411014.

#### "Swachha Bharat Abhiyan" (Agakhan Palace)

on 28th September 2023, Time: 10.00 am

| SR. NO | NAME OF STUDENT        | CLASS         | MOBILE NO.   | SIGNATURE  |
|--------|------------------------|---------------|--------------|------------|
| 1      | Pratibha Koday         | Tx BPharm     | 9765608535   | Cko day    |
| 2      | Vaishnavi Kha