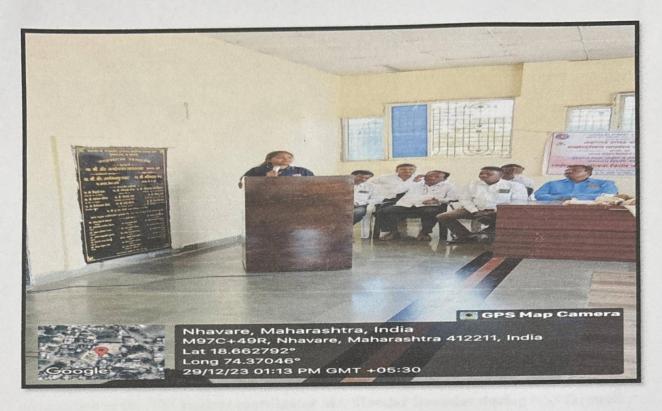

#### Report on International Yoga Day

On the occasion of celebration of International Yoga Day our college has organising activity. For all F.Y. D.Pharm and F.Y. M.Pharm students the event for college staff and NSS unit performed Yoga & Suryanamaskar and meditation session in the in front of college Entrance. Guest Mrs. Kamal Nannavare Mam teach how to leave happy in all situations, importance of healthy life healthy food in human life. The students & faculty Members of our college has actively participated and enjoy this morning session of yoga. in the same.

## International Yoga Day 21st June 2023 @ 8:30 a.m. PROTOCOL

| Sr. No. | Name of Event           | Responsible Person    |
|---------|-------------------------|-----------------------|
| 1.      | Anchoring & Preamble    | Ms.Shubhangi Karkhile |
| 2.      | Felicitation of Speaker | Principal             |
| 3.      | Address by Principal    | Dr. Ashok Bhosale     |
| 4.      | Introduction of Speaker | Ms. Tejaswini kande   |
| 5.      | Demonstration of yoga   | Mrs. Kamal Nanavare   |
| 6.      | Vote of Thanks          | Mr. Nitin neharkar    |

#### **PROTOCOL**

| Sr. No. | Name of Event           | Responsible Person    |
|---------|-------------------------|-----------------------|
| 1.      | Anchoring & Preamble    | Ms.Shubhangi Karkhile |
| 2.      | Felicitation of Speaker | Principal             |
| 3.      | Address by Principal    | Dr. Ashok Bhosale     |
| 4.      | Introduction of Speaker | Ms. Tejaswini kande   |
| 5.      | Demonstration of yoga   | Mrs. Kamal Nanavare   |
| 6.      | Vote of Thanks          | Mr. Nitin neharkar    |