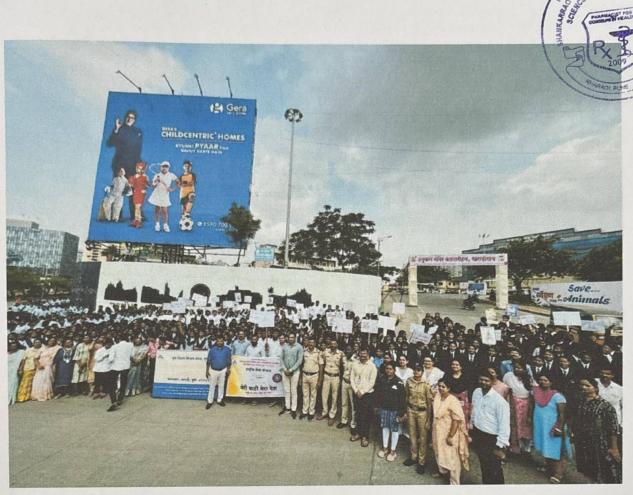

This Programme was co-ordinated by NSS co-ordinator. Mrs. Tejaswini Raju Kande, Ms. Shubhangi Karkhile, Mr. Nitin Neharkar.

Ms. Tejaswini R. Kande NSS Co-ordinator

R. hands

Dr. Ashok Bhosale

P D. E. A's
Shankarrao Ursal College of
Pharmaceutical Sciences & Research Centre
Kharadi, Pune-411014