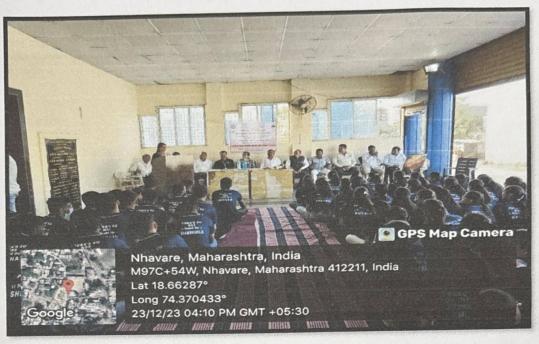

# SWASTH VARI HARIT WARI PALKHI MAHOTSAV URULI DEVACHI

PDEA's Shankarrao Ursal College of Pharmaceutical Sciences and Research Centre, Kharadi, Pune in co-ordination with shree swami Samarth hospital and shrinath medical The theme **swasth vari harit wari Palkhi mahotsav uruli devachi**, free medicine distribution camp ,free health check up camp,varkari foot masaj seva, then later on after vari Cleanliness Drive under "Swachh Bharat Abhiyaan Programme" plastic collection of this area and collected plastic waste of roadside plastic glasses ,plates ,bottles etc.under this drive The main purpose of this programme was to create awareness among the students regarding **medicine**, **sociality**, **Cleanliness and its benefits**.

Under this programme, all the students had participated in this activity. Even teachers were the essential part of this drive. As a part of this Drive Our Principal Dr. Ashok Bhosale sir motivated the students for social activities under SPPU NSS department This Programme is co-ordinated by NSS co-ordinator Mr. Nitin Neherkar and Ms. Tejaswini Kande.