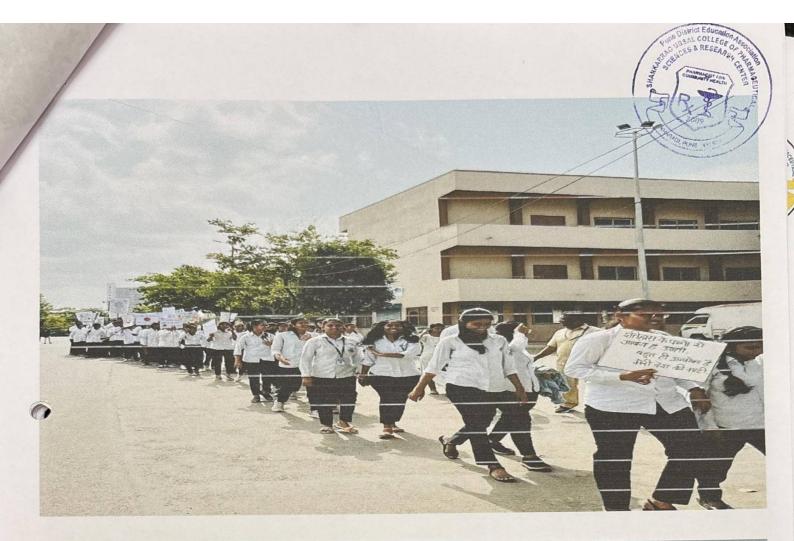

Independence Day celebration, college has organized Social Awareness rally to create awareness in the society about various health, environmental and social issues. Rally was started with the auspicious hands of Principal Dr. Ashok Bhosale. All the B. Pharm. & M. Pharm. Students & all the staff members were actively participated in the rally. After Completation the Awareness Rally Distributes the fruits to Students and Staff Members. This activity was coordinated by Prof. Nitin Neharkar, NSS Program Officer.

Prof. Nitin Neharkar

**NSS Program Officer** 

Dr. Ashok Bhosale

PRINCIPAL

Pune District Education & sociation's Shankarrao orsal College of Pharmaceutical Sciences & Research Centre, Kharadi, Pune-411014.

193 1/4





Social Awareness Rally Started from College Main Gate.

194





Social Awareness Rally in Kharadigaon.

195 3/4 PRINCIPAL

P D. E. A's
Shankarrao Ursal College of
Pharmaceutical Sciences & Research Centre
Kharadi, Pune-411014 28



All Students Gather after Awarness Rally in front of College Building.

Prof. Nitin Neharkar

NSS Program Officer

Dr. Ashok Bhosale

PRINCIPAL
P D. E. A's
Shankarrao Ursal College of
Tharmaceutical Sciences & Research Centre Kharadi, Pune-411014

196

4/4



#### Pune District Education Association's Shankarrao Ursal College of Pharmaceutical Sciences and Research Centre, Kharadi, Pune- 411014.



# Students Attendance Sheet Meri Mati- Mera Desh 14<sup>th</sup> August 2023 Academic Year 2023-24

| SR. NO. NAME OF THE STUDENTS  1 Alphale Shuray o K. Top. B. pharm Schale 2 Chardhony Jeetendra Ty B. pharm J.M. Chardhony 3