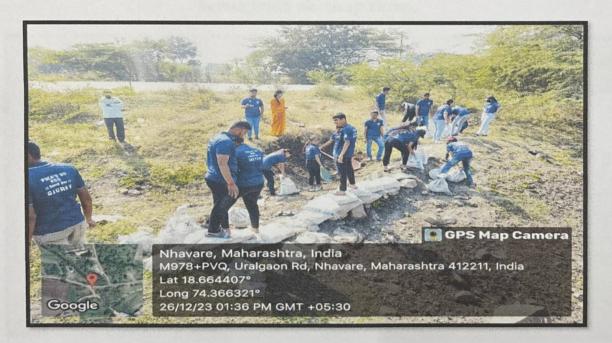

eld at the bus stop. In afternoon Bandhara construction was done to preserve rainwater. In the evening session Hb camp for women was taken in which females from the village area were notified and asked for hemoglobin checkup. Doctors and their team did the hemoglobin checkup camp. Later session was organized and seminar was given on organic farming and its value in nutrition. Seminar was given by Prof. Sangeeta Takawane. After the session Prof. Sangeeta Takawane and her team did free BMI checkup and suggested the people about their diet and exercises.



Students performing street play for social awareness on population control and plastic waste management.



Bus stop cleaning activity. Collection of four plastic bags.



Construction of Bandhara for conserving of water in rainy season.



Construction of dam by NSS Volunteers.



Hb checkup camp for female. Women volunteers participating in hemoglobin checkup camp.



Seminar on Organic Farming and its benefits in nutrition by Prof. Sangeeta Takawane.



BMI checkup camp along with suggestions related to the diet by Prof.

Sangeeta Takawane.

Ms. Kiran Ghule

Mr. Nitin Neharkar

Ms. Shubhangi Karkhile

Sharkhila

Dr. Ashok Bhosale

**NSS-** Coordinator

PRINCIPAL P.D.E.A's Shankarrao Ursal Colle

Shankarrao Ursal College of
Pharmaceutical Sciences & Research Centre
Kharadi, Pune-411014

## Pune District Education Association's Shankarrao Ursal College of Pharmaceutical Sciences and Research Centre



Kharadi, Pune- 411014

28/12/2023

### Special 7 days NSS Camp - Day 5

Day 5th of the NSS Camp - December 27, 2023: On thi