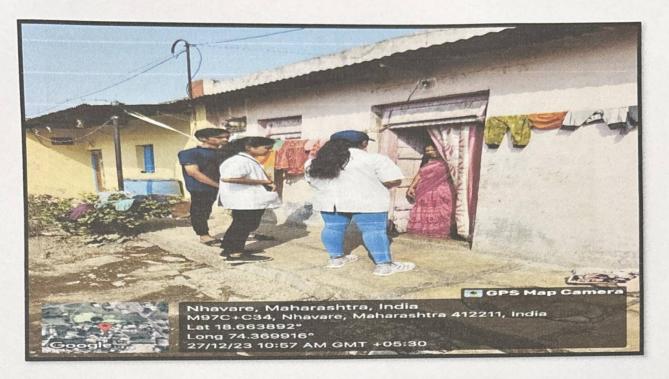

# SWASTH VARI HARIT WARI PALKHI MAHOTSAV URULI DEVACHI

PDEA's Shankarrao Ursal College of Pharmaceutical Sciences and Research Centre, Kharadi, Pune in co-ordination with shree swami Samarth hospital and shrinath medical The theme **swasth vari harit wari Palkhi mahotsav uruli devachi**, free medicine distribution camp ,free health check up camp,varkari foot masaj seva, then later on after vari Cleanliness Drive under "Swachh Bharat Abhiyaan Programme" plastic collection of this area and collected plastic waste of roadside plastic glasses ,plates ,bottles etc.under this drive The main purpose of this programme was to create awareness among the students regarding **medicine**, **sociality**, **Cleanliness and its benefits**.

Under this programme, all the students had participated in this activity. Even teachers were the essential part of this drive. As a part of this Drive Our Principal Dr. Ashok Bhosale sir motivated the students for social activities under SPPU NSS department This Programme is co-ordinated by NSS co-ordinator Mr. Nitin Neherkar and Ms. Tejaswini Kande.