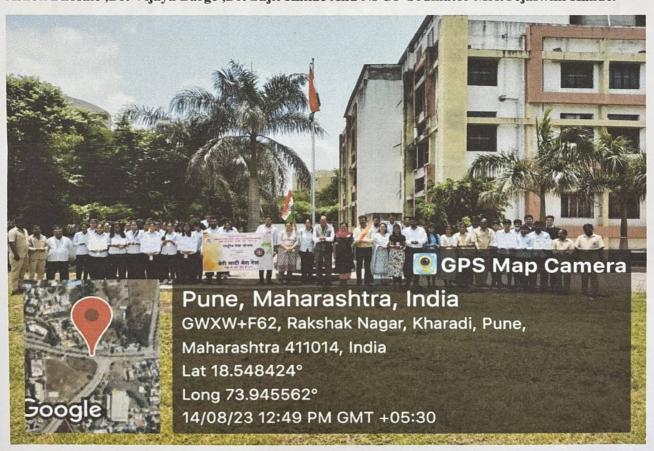

This Programme was co-ordinated by NSS co-ordinator. Mrs. Tejaswini Raju Kande, Ms. Shubhangi Karkhile, Mr. Nitin Neharkar.

Ms. Tejaswini R. Kande NSS Co-ordinator

R. hands

Dr. Ashok Bhosale

P D. E. A's
Shankarrao Ursal College of
Pharmaceutical Sciences & Research Centre
Kharadi, Pune-411014