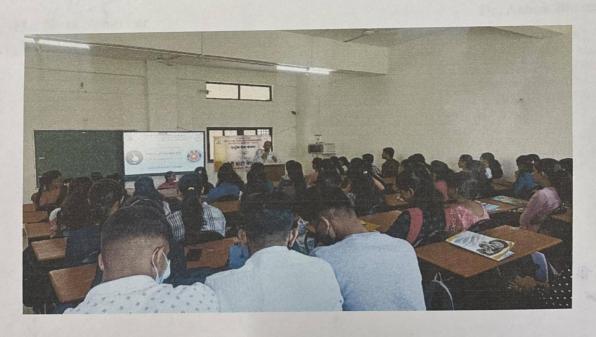

#### Report on International Yoga Day

On the occasion of celebration of International Yoga Day our college has organising activity. For all F.Y. D.Pharm and F.Y. M.Pharm students the event for college staff and NSS unit performed Yoga & Suryanamaskar and meditation session in the in front of college Entrance. Guest Mrs. Kamal Nannavare Mam teach how to leave happy in all situations, importance of healthy life healthy food in human life. The students & faculty Members of our college has actively participated and enjoy this morning session of yoga. in the same.