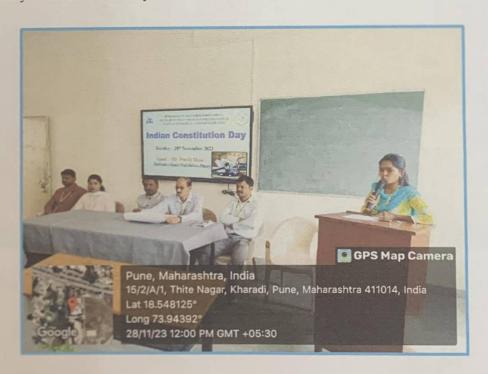

### सुभद्रा माऊली प्रतिष्ठान, पुणे

रजि. नंबर :- महा/१७७/२०२२/पुणे

स्थापना दिनांक :- १४/०२/२०२२

### प्रस्कार प्रमाणपत्र

प्रमाणित करण्यात येते की, पुणे जिल्हा शिक्षण मंडळाचे कॉलेज ऑफ फार्मास्यूयुटिकल सायन्सेस अँड रिसर्च सेंटर, खराडी, पुणे यांनी २०२२ -२०२३ या कालावधीमध्ये मा. श्री. अजितदादा पवार यांच्या वाढदिवसानिमित्त प्लास्टिक संकलन व पुनर्वापर अभियान अंतर्गत महाविद्यालय परिसरात असलेल्या प्लास्टिक वापराबाबतीत कृती आणि जनजागृती करून प्लास्टिक मुक्ती साठी आपले अपूर्व योगदान दिले आहे. हे लक्षात घेऊन सुभद्रा माऊली प्रतिष्ठान, पुणे तर्फे महाविद्यालयाला प्लास्टिक संकलन व पुनर्वापर