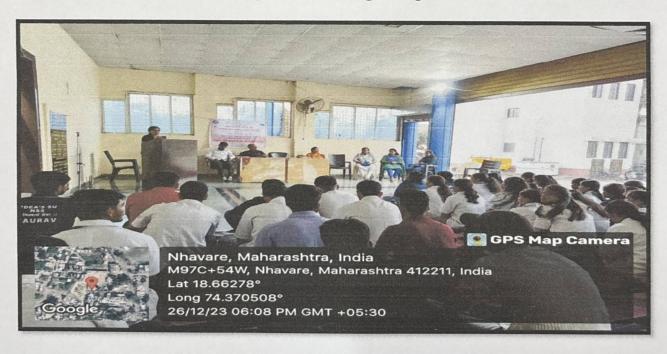

# SWASTH VARI HARIT WARI PALKHI MAHOTSAV URULI DEVACHI

PDEA's Shankarrao Ursal College of Pharmaceutical Sciences and Research Centre, Kharadi, Pune in co-ordination with shree swami Samarth hospital and shrinath medical The theme **swasth vari harit wari Palkhi mahotsav uruli devachi**, free medicine distribution camp ,free health check up camp,varkari foot masaj seva, then later on after vari Cleanliness Drive under "Swachh Bharat Abhiyaan Programme" plastic collection of this area and collected plastic waste of roadside plastic glasses ,plates ,bottles etc.under this drive The main purpose of this programme was to create awareness among the students regarding **medicine**, **sociality**, **Cleanliness and its benefits**.

Under this programme, all the students had participated in this activity. Even teachers were the essential part of this drive. As a part of this Drive Our Principal Dr. Ashok Bhosale sir motivated the students for social activities under SPPU NSS department This Programme is co-ordinated by NSS co-ordinator Mr. Nitin Neherkar and Ms. Tejaswini Kande.