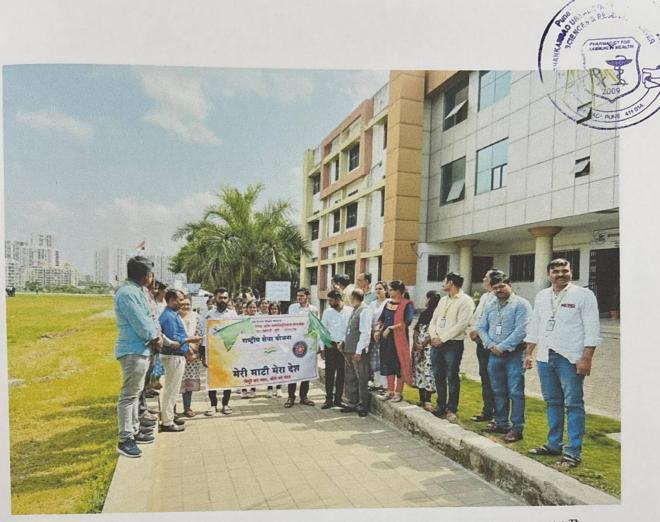

This Programme was co-ordinated by NSS co-ordinator. Mrs. Tejaswini Raju Kande, Ms. Shubhangi Karkhile, Mr. Nitin Neharkar.

Ms. Tejaswini R. Kande NSS Co-ordinator

R. hands

Dr. Ashok Bhosale

P D. E. A's
Shankarrao Ursal College of
Pharmaceutical Sciences & Research Centre
Kharadi, Pune-411014

Meeti Ko Naman Programme was organised in T.Y.B.Pharm And S.Y. D.Pharm Class, Dr. Ashok Bhosale, Dr. Vijaya Barge, Dr. Sujit Kakde And Ns Co-Ordinator Mrs. Tejaswini Kande.

Meeti Ko Naman Programme and taking Panchpran pledge (T.Y.B. Pharm and S.Y. D. Pharm students) Dr. Ashok Bhosale, Dr. Vijaya Barge, Dr. Sujit Kakde and NSS Co-Ordinator Mrs. Tejaswini Kande.

PDEAS SUCOPS&RC Kharadi Campus Organised Meri Maati Mera Desh Rally on 14  $^{\rm Th}$  August 2023

J.R. hands

PRINCIPAL

Pune District Education Association Shankarrao Ursal College of Pharmacel Sciences & Research Centre, Kharadi, Pune-411014.