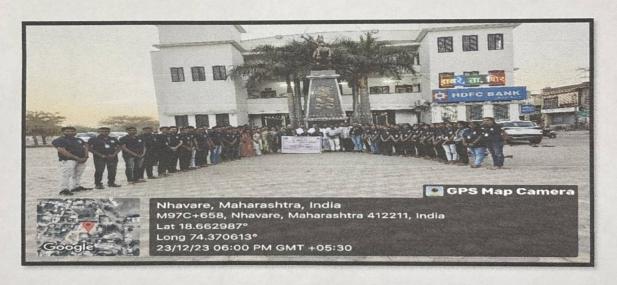

#### Report on International Yoga Day

On the occasion of celebration of International Yoga Day our college has organising activity. For all F.Y. D.Pharm and F.Y. M.Pharm students the event for college staff and NSS unit performed Yoga & Suryanamaskar and meditation session in the in front of college Entrance. Guest Mrs. Kamal Nannavare Mam teach how to leave happy in all situations, importance of healthy life healthy food in human life. The students & faculty Members of our college has actively participated and enjoy this morning session of yoga. in the same.

The activity was co-ordinated by Ms. Tejaswini Kande & Mr. Nitin Neharkar

T.R.hands (0-ordinator R 1 2 23

PRINCIPA

PRINCIPAL
Pune District Education Association's
Shankarrao Ursal College of Pharmaceutical
Sciences & Research Centre,
Kharadi, Pune-411014.