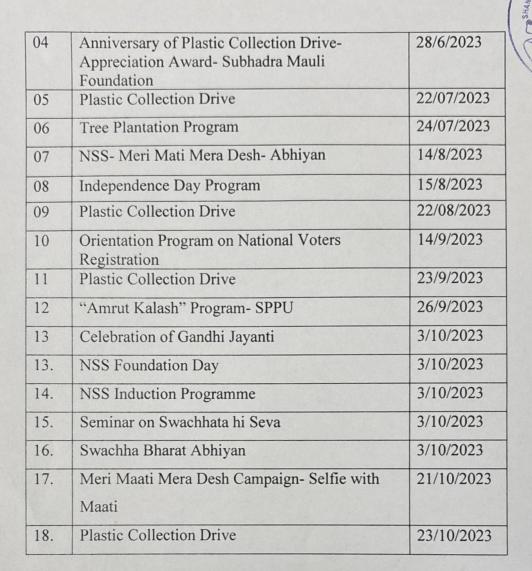

|                                | 13/02/2023  |
| 9.  | Health check-up camp           | 21/02/2023  |
| 10. | Plastic Collection Drive       | 22/02/2023  |
| 11. | Fearless girl campaign         | 24/02/2023  |
| 12. | Vyasanchi Holi                 | 06/03/2023  |

## List of Social activities organized during academic year 2023-2024

| Sr. Name of Activity No. |                                          | Date of Activity |
|--------------------------|------------------------------------------|------------------|
| 01                       | Program of Medicine Distribution at Wari | 14/6/2023        |
| 02                       | Yoga Day Program                         | 21/6/2023        |
| 03                       | Plastic Collection Drive                 | 22/06/2023       |



Ms. Shubhangi Karkhile

**NSS Coordinator** 

Dr. Sujit Kakade

Shallade

P.D.E. As Shankarrao Ursal College of Pharmaceutical Sciences and Research Centre Kharadi, Pune.

Dr. Ashok Bhosale

PRINCIPAL Brincipal

Shankarrao Ursal College of Pharmaceutical Sciences & Research Centre Kharadi, Pune-411014

2/2 137

104



### शंकरराव उरसळ कॉलेज ऑफ फार्मास्युटीकल सायन्सेस ॲन्ड रिसर्च सेंटर



खराडी, ता.हवेली, जि.पुणे-411014. महाराष्ट्र, भारत.

मान्यतापाचाः अखिल भारतीय तंत्रशिक्षण परिषद् च भारतीय औषधनिर्माणशास्त्र परिषद्, नवी विटली महाराष्ट्र शासन व तंत्रशिक्षण संचलनालय, मुंबई (डि.टी.ई.कोड नं.6385)

सत्यः सावित्रीबाई फुले पूर्ण विद्यापीठ, पुणे (आयडी नं. पीयु/पीएन/फार्मा/384/2009 कोड नं.1235).

फोन न : 020-27013835 निर्मेश : sucopsrc 2009@yahoo.co.in विस्तित www.pdcasubpharm.edu.in

Date: 25/10