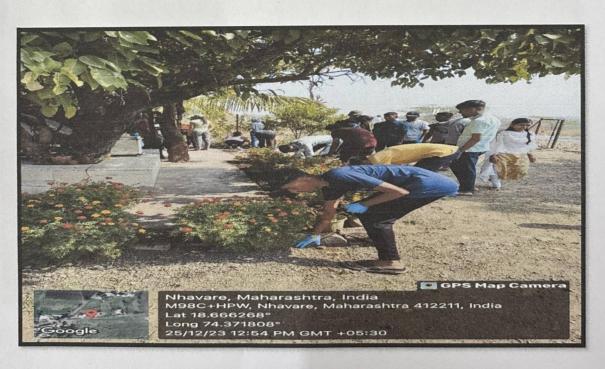

# SWASTH VARI HARIT WARI PALKHI MAHOTSAV URULI DEVACHI

PDEA's Shankarrao Ursal College of Pharmaceutical Sciences and Research Centre, Kharadi, Pune in co-ordination with shree swami Samarth hospital and shrinath medical The theme **swasth vari harit wari Palkhi mahotsav uruli devachi**, free medicine distribution camp ,free health check up camp,varkari foot masaj seva, then later on after vari Cleanliness Drive under "Swachh Bharat Abhiyaan Programme" plastic collection of this area and collected plastic waste of roadside plastic glasses ,plates ,bottles etc.under this drive The main purpose of this programme was to create awareness among the students regarding **medicine**, **sociality**, **Cleanliness and its benefits**.

Under this programme, all the students had participated in this activity. Even teachers were the essential part of this drive. As a part of this Drive Our Principal Dr. Ashok Bhosale sir motivated the students for social activities under SPPU NSS department This Programme is co-ordinated by NSS co-ordinator Mr. Nitin Neherkar and Ms. Tejaswini Kande.