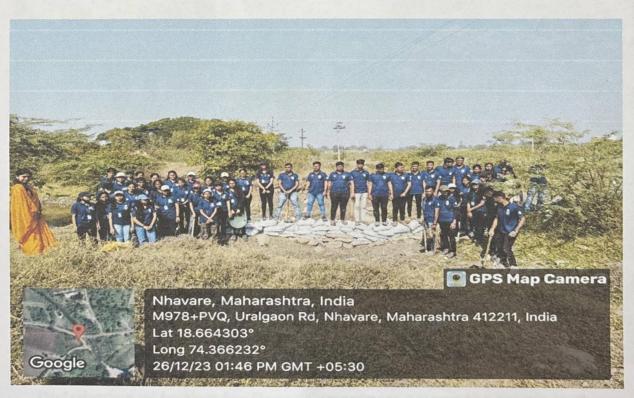

rapujan by the hand of dignitaries from the village Dr Ashok Bhosale Principal of the college and the NSS officers.



Inauguration of special 7 days NSS camp at Nhavare



Plastic Collection activity and tree conservation at Mallikarjun Vidyalaya.



School Cleaning activity – 24<sup>th</sup> December 2023



Plastic collection drive and tree conservation activity in Shri- Mallikarujun School Nhavare



Cleaning of market area and seperation of wet and dry garbage along with the collection of plastc was done by the NSS volunteers after the weekly market at Nhavare.



Plastic Collection Drive at Nhavare – Total 18 bags plastic were collected and 25 bags wet garbage was collected after the weekly market.



Premises cleaning activity at Datta Mandir was carried out by our NSS volunteers.



Construction of Bandhara for conserving of water in rainy season

Page 8 of 11



New voter registration activity was conducted in the village- 27/12/23



Distribution of leaflets for Dengue awareness among the people in the village was done by the NSS Volunteers 28/12/23

Page 9 of 11 42





Students giving information and spreading awareness regarding Dengue



Cultural activities were taken the village.



Closing ceremony for special 7 days NSS Camp was done - 29/12/2023



NSS prayer on the day of farewell.

Ms. Kiran Ghule

Mr. Nitin Neharkar

& Nkarhily Ms. Shubhangi Karkhile

**NSS-Coordinator** 

Dr. Ashok Bhosale

Shankarrao Ursal College of Pharmaceutical Sciences & Research Centre Kharadi, Pune-411014



## Pune District Education Association's Shankarrao Ursal College of P