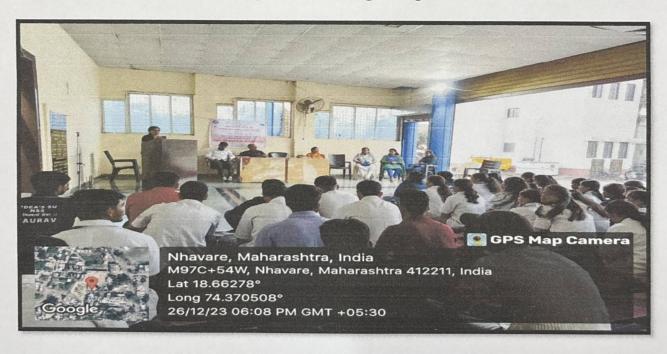

taken in which females from the village area were notified and asked for hemoglobin checkup. Doctors and their team did the hemoglobin checkup camp. Later session was organized and seminar was given on organic farming and its value in nutrition. Seminar was given by Prof. Sangeeta Takawane. After the session Prof. Sangeeta Takawane and her team did free BMI checkup and suggested the people about their diet and exercises.



Students performing street play for social awareness on population control and plastic waste management.



Bus stop cleaning activity. Collection of four plastic bags.



Construction of Bandhara for conserving of water in rainy season.



Construction of dam by NSS Volunteers.



Hb checkup camp for female. Women volunteers participating in hemoglobin checkup camp.



Seminar on Organic Farming and its benefits in nutrition by Prof. Sangeeta Takawane.



BMI checkup camp along with suggestions related to the diet by Prof.

Sangeeta Takawane.

Ms. Kiran Ghule

Mr. Nitin Neharkar

Ms. Shubhangi Karkhile

Sharkhila

Dr. Ashok Bhosale

**NSS-** Coordinator

PRINCIPAL P.D.E.A's Shankarrao Ursal Colle

Shankarrao Ursal College of
Pharmaceutical Sciences & Research Centre
Kharadi, Pune-411014

## Pune District Education Association's Shankarrao Ursal College of Pharmaceutical Sciences and Research Centre



Kharadi, Pune- 411014

28/12/2023

### Special 7 days NSS Camp - Day 5

Day 5th of the NSS Camp - December 27, 2023: On this day, Volunteers did the new voter registration in village Nhavare. They went home to home in the village and asked the villagers f