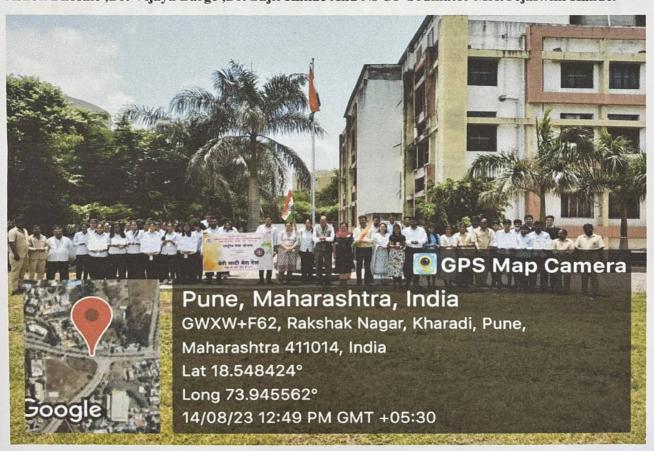

This Programme was co-ordinated by NSS co-ordinator. Mrs. Tejaswini Raju Kande, Ms. Shubhangi Karkhile, Mr. Nitin Neharkar.

Ms. Tejaswini R. Kande NSS Co-ordinator

R. hands

Dr. Ashok Bhosale

P D. E. A's
Shankarrao Ursal College of
Pharmaceutical Sciences & Research Centre
Kharadi, Pune-411014

Meeti Ko Naman Programme was organised in T.Y.B.Pharm And S.Y. D.Pharm Class, Dr. Ashok Bhosale, Dr. Vijaya Barge, Dr. Sujit Kakde And Ns Co-Ordinator Mrs. Tejaswini Kande.

Meeti Ko Naman Programme and taking Panchpran pledge (T.Y.B. Pharm and S.Y. D. Pharm students) Dr. Ashok Bhosale, Dr. Vijaya Barge, Dr. Sujit Kakde and NSS Co-Ordinator Mrs. Tejaswini Kande.

PDEAS SUCOPS&RC Kharadi Campus Organised Meri Maati Mera Desh Rally on 14  $^{\rm Th}$  August 2023

J.R. hands

PRINCIPAL

Pune District Education Association Shankarrao Ursal College of Pharmacel Sciences & Research Centre, Kharadi, Pune-411014.