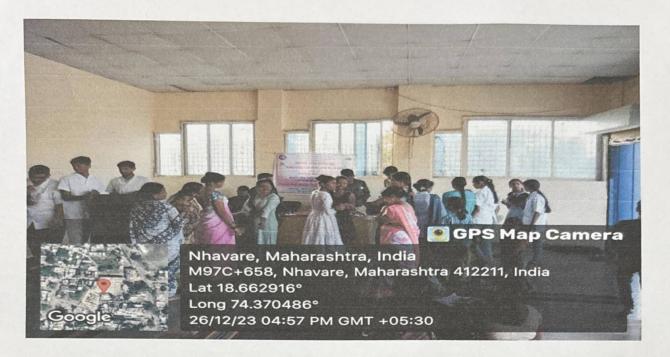

construction was done to preserve rainwater. In the evening session Hb camp for women was taken in which females from the village area were notified and asked for hemoglobin checkup. Doctors and their team did the hemoglobin checkup camp. Later session was organized and seminar was given on organic farming and its value in nutrition. Seminar was given by Prof. Sangeeta Takawane. After the session Prof. Sangeeta Takawane and her team did free BMI checkup and suggested the people about their diet and exercises.



Students performing street play for social awareness on population control and plastic waste management.



Bus stop cleaning activity. Collection of four plastic bags.



Construction of Bandhara for conserving of water in rainy season.



Construction of dam by NSS Volunteers.



Hb checkup camp for female. Women volunteers participating in hemoglobin checkup camp.



Seminar on Organic Farming and its benefits in nutrition by Prof. Sangeeta Takawane.



BMI checkup camp along with suggestions related to the diet by Prof.

Sangeeta Takawane.

Ms. Kiran Ghule

Mr. Nitin Neharkar

Ms. Shubhangi Karkhile

Sharkhila

Dr. Ashok Bhosale

**NSS-** Coordinator

PRINCIPAL P.D.E.A's Shankarrao Ursal Colle

Shankarrao Ursal College of
Pharmaceutical Sciences & Research Centre
Kharadi, Pune-411014

## Pune District Education Association's Shankarrao Ursal College of Pharmaceutical Sciences and Research Centre



Kharadi, Pune- 411014

28/12/2023

### Special 7 days NSS Camp - Day 5

Day 5th of the NSS Camp - December 27, 2023: On this day, Volunteers did the new voter regist