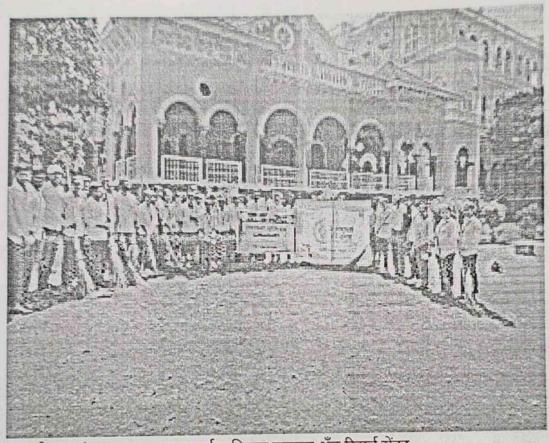

# SWASTH VARI HARIT WARI PALKHI MAHOTSAV URULI DEVACHI

PDEA's Shankarrao Ursal College of Pharmaceutical Sciences and Research Centre, Kharadi, Pune in co-ordination with shree swami Samarth hospital and shrinath medical The theme **swasth vari harit wari Palkhi mahotsav uruli devachi**, free medicine distribution camp ,free health check up camp,varkari foot masaj seva, then later on after vari Cleanliness Drive under "Swachh Bharat Abhiyaan Programme" plastic collection of this area and collected plastic waste of roadside plastic glasses ,plates ,bottles etc.under this drive The main purpose of this programme was to create awareness among the students regarding **medicine**, **sociality**, **Cleanliness and its benefits**.

Under this programme, all the students had participated in this activity. Even teachers were the essential part of this drive. As a part of this Drive Our Principal Dr. Ashok Bhosale sir motivated the students for social activities under SPPU NSS department This Programme is co-ordinated by NSS co-ordinator Mr. Nitin Neherkar and Ms. Tejaswini Kande.