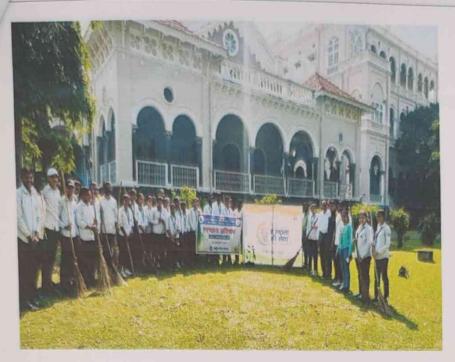

# SWASTH VARI HARIT WARI PALKHI MAHOTSAV URULI DEVACHI

PDEA's Shankarrao Ursal College of Pharmaceutical Sciences and Research Centre, Kharadi, Pune in co-ordination with shree swami Samarth hospital and shrinath medical The theme **swasth vari harit wari Palkhi mahotsav uruli devachi**, free medicine distribution camp ,free health check up camp,varkari foot masaj seva, then later on after vari Cleanliness Drive under "Swachh Bharat Abhiyaan Programme" plastic collection of this area and collected plastic waste of roadside plastic glasses ,plates ,bottles etc.under this drive The main purpose of this programme was to create awareness among the students regarding **medicine**, **sociality**, **Cleanliness and its benefits**.

Under this programme, all the students had participated in this activity. Even teachers were the essential part of this drive. As a part of this Drive Our Principal Dr. Ashok Bhosale sir motivated the students for social activities under SPPU NSS department This Programme is co-ordinated by NSS co-ordinator Mr. Nitin Neherkar and Ms. Tejaswini Kande.