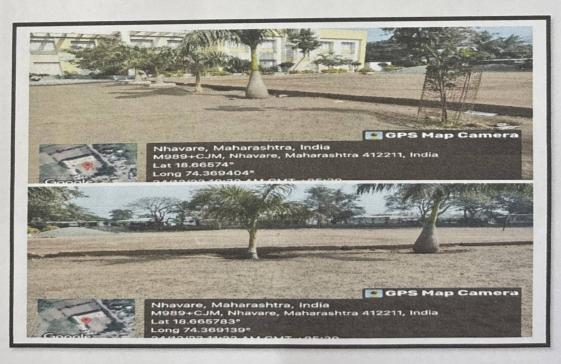

# SWASTH VARI HARIT WARI PALKHI MAHOTSAV URULI DEVACHI

PDEA's Shankarrao Ursal College of Pharmaceutical Sciences and Research Centre, Kharadi, Pune in co-ordination with shree swami Samarth hospital and shrinath medical The theme **swasth vari harit wari Palkhi mahotsav uruli devachi**, free medicine distribution camp ,free health check up camp,varkari foot masaj seva, then later on after vari Cleanliness Drive under "Swachh Bharat Abhiyaan Programme" plastic collection of this area and collected plastic waste of roadside plastic glasses ,plates ,bottles etc.under this drive The main purpose of this programme was to create awareness among the students regarding **medicine**, **sociality**, **Cleanliness and its benefits**.

Under this programme, all the students had participated in this activity. Even teachers were the essential part of this drive. As a part of this Drive Our Principal Dr. Ashok Bhosale sir motivated the students for social activities under SPPU NSS department This Programme is co-ordinated by NSS co-ordinator Mr. Nitin Neherkar and Ms. Tejaswini Kande.