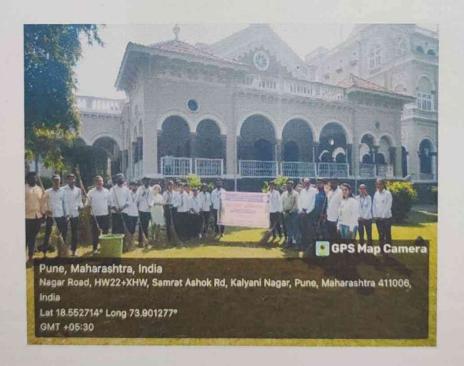

# SWASTH VARI HARIT WARI PALKHI MAHOTSAV URULI DEVACHI

PDEA's Shankarrao Ursal College of Pharmaceutical Sciences and Research Centre, Kharadi, Pune in co-ordination with shree swami Samarth hospital and shrinath medical The theme **swasth vari harit wari Palkhi mahotsav uruli devachi**, free medicine distribution camp ,free health check up camp,varkari foot masaj seva, then later on after vari Cleanliness Drive under "Swachh Bharat Abhiyaan Programme" plastic collection of this area and collected plastic waste of roadside plastic glasses ,plates ,bottles etc.under this drive The main purpose of this programme was to create awareness among the students regarding **medicine**, **sociality**, **Cleanliness and its benefits**.

Under this programme, all the students had participated in this activity. Even teachers were the essential part of this drive. As a part of this Drive Our Principal Dr. Ashok Bhosale sir motivated the students for social activities under SPPU NSS department This Programme is co-ordinated by NSS co-ordinator Mr. Nitin Neherkar and Ms. Tejaswini Kande.