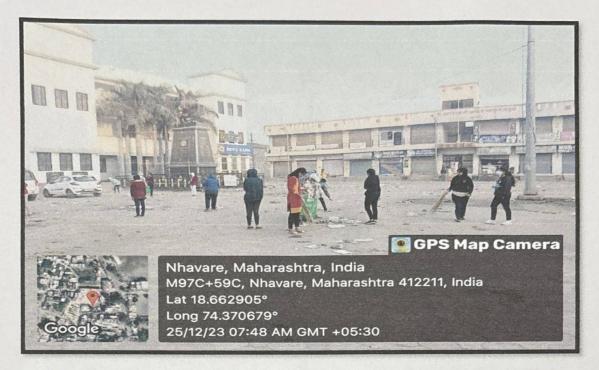

# SWASTH VARI HARIT WARI PALKHI MAHOTSAV URULI DEVACHI

PDEA's Shankarrao Ursal College of Pharmaceutical Sciences and Research Centre, Kharadi, Pune in co-ordination with shree swami Samarth hospital and shrinath medical The theme **swasth vari harit wari Palkhi mahotsav uruli devachi**, free medicine distribution camp ,free health check up camp,varkari foot masaj seva, then later on after vari Cleanliness Drive under "Swachh Bharat Abhiyaan Programme" plastic collection of this area and collected plastic waste of roadside plastic glasses ,plates ,bottles etc.under this drive The main purpose of this programme was to create awareness among the students regarding **medicine**, **sociality**, **Cleanliness and its benefits**.

Under this programme, all the students had participated in this activity. Even teachers were the essential part of this drive. As a part of this Drive Our Principal Dr. Ashok Bhosale sir motivated the students for social activities under SPPU NSS department This Programme is co-ordinated by NSS co-ordinator Mr. Nitin Neherkar and Ms. Tejaswini Kande.