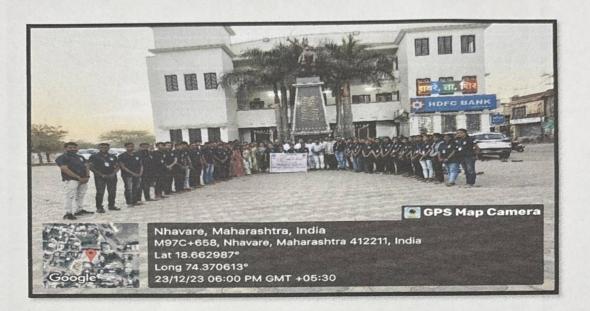

# SWASTH VARI HARIT WARI PALKHI MAHOTSAV URULI DEVACHI

PDEA's Shankarrao Ursal College of Pharmaceutical Sciences and Research Centre, Kharadi, Pune in co-ordination with shree swami Samarth hospital and shrinath medical The theme **swasth vari harit wari Palkhi mahotsav uruli devachi**, free medicine distribution camp ,free health check up camp,varkari foot masaj seva, then later on after vari Cleanliness Drive under "Swachh Bharat Abhiyaan Programme" plastic collection of this area and collected plastic waste of roadside plastic glasses ,plates ,bottles etc.under this drive The main purpose of this programme was to create awareness among the students regarding **medicine**, **sociality**, **Cleanliness and its benefits**.

Under this programme, all the students had participated in this activity. Even teachers were the essential part of this drive. As a part of this Drive Our Principal Dr. Ashok Bhosale sir motivated the students for social activities under SPPU NSS department This Programme is co-ordinated by NSS co-ordinator Mr. Nitin Neherkar and Ms. Tejaswini Kande.