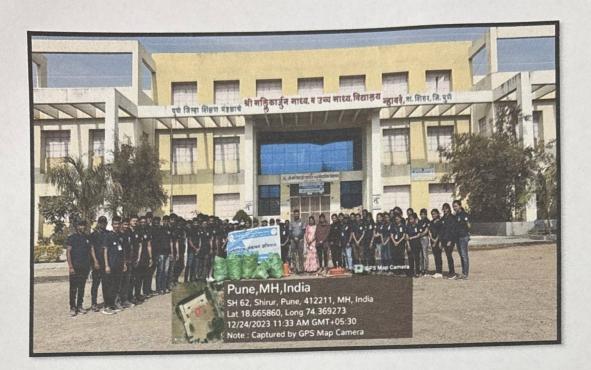

#### Report on International Yoga Day

On the occasion of celebration of International Yoga Day our college has organising activity. For all F.Y. D.Pharm and F.Y. M.Pharm students the event for college staff and NSS unit performed Yoga & Suryanamaskar and meditation session in the in front of college Entrance. Guest Mrs. Kamal Nannavare Mam teach how to leave happy in all situations, importance of healthy life healthy food in human life. The students & faculty Members of our college has actively participated and enjoy this morning session of yoga. in the same.

The activity was co-ordinated by Ms. Tejaswini Kande & Mr. Nitin Neharkar

T.R.hands (0-ordinator R 1 2 23

PRINCIPA

PRINCIPAL
Pune District Education Association's
Shankarrao Ursal College of Pharmaceutical
Sciences & Research Centre,
Kharadi, Pune-411014.