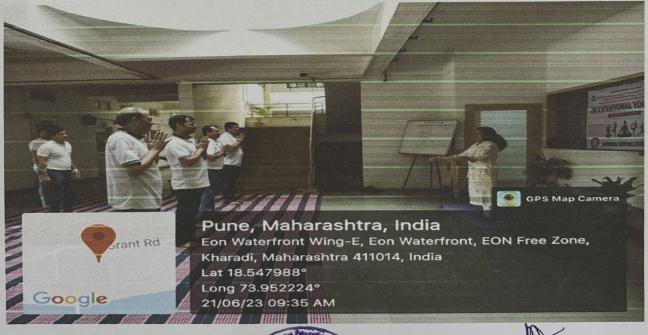

## Shankarrao Ursal College of Pharmaceutical Sciences and Research Centre

Kharadi, Pune-411014.

21/06/2023

#### Report on International Yoga Day

On the occasion of celebration of International Yoga Day our college has organising activity. For all F.Y. D.Pharm and F.Y. M.Pharm students the event for college staff and NSS unit performed Yoga & Suryanamaskar and meditation session in the in front of college Entrance. Guest Mrs. Kamal Nannavare Mam teach how to leave happy in all situations, importance of healthy life healthy food in human life. The students & faculty Members of our college has actively participated and enjoy this morning session of yoga. in the same.

The activity was co-ordinated by Ms. Tejaswini Kande & Mr. Nitin Neharkar

T.R.hands (0-ordinator R 1 2 23

PRINCIPA

PRINCIPAL
Pune District Education Association's
Shankarrao Ursal College of Pharmaceutical
Sciences & Research Centre,
Kharadi, Pune-411014.