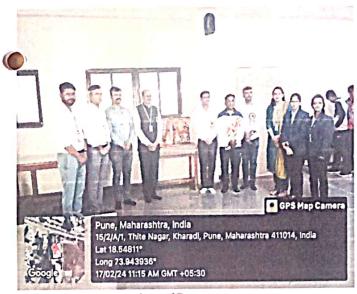

e University, Pune, sponsored Fearless Girl Campaign (निर्भय कन्या अभियान) organized in college on date 17<sup>th</sup> Feb 2024. It aims to develop the confidence and personality of a lady student who comes from the rural areas and are deprived sections of society. The main objective of this scheme is to develop a critical mind, self-confidence and a commitment to society. The lady students are given training in health, law, and social activities. They are also given training in self-employment and all possible other activities that enhance their social confidence.

The inauguration function is done on date 17<sup>th</sup> Feb 2024. Chief Guest of this function. On this occasion, our principal Dr. Ashok Bhosale guided the student and he explain the importance of this campaign for girls.







Felicitation of Chief Guest

#### First Topic: Women's Stress Management

Mr. Manoj Jograna, Meditation Trainer, Prajapita Brahma Kumaris Ishwariya Vidyalaya, Keshwagar, Pune, was invited for the first lecture on Women's Stress Management under Nirbhaya Kanya Abhiyan. In this lecture, Mr. Manoj Jograna explained to the students how to overcome the Mental & physical stress problems of women and how to have a routine to prevent any stress. He also solved their questions by discussing with the students.



Mr. Manoj Jograna delivered lecture on stress management

### Second Session: Self Defense Training

In the Second session, the college organizes "Self-Defense training". The college invites Mr. Vijay Kodre, Director Yash Sport Academy & International Referee Martial Arts, Mundhwa, Pu