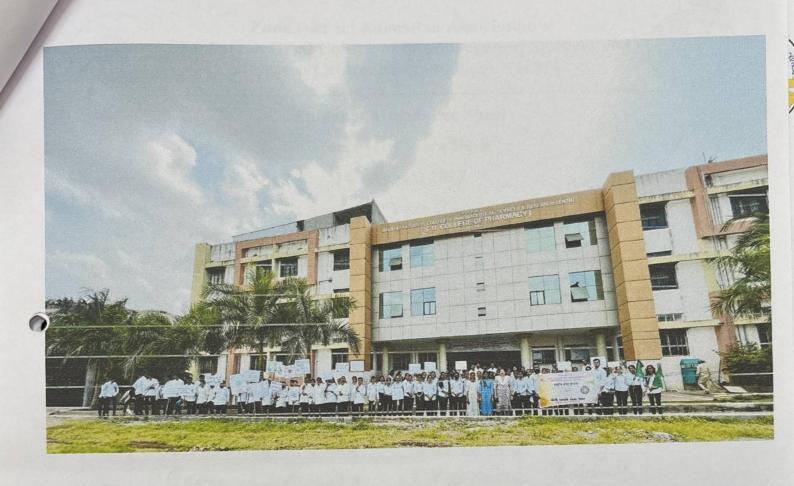

# SWASTH VARI HARIT WARI PALKHI MAHOTSAV URULI DEVACHI

PDEA's Shankarrao Ursal College of Pharmaceutical Sciences and Research Centre, Kharadi, Pune in co-ordination with shree swami Samarth hospital and shrinath medical The theme **swasth vari harit wari Palkhi mahotsav uruli devachi**, free medicine distribution camp ,free health check up camp,varkari foot masaj seva, then later on after vari Cleanliness Drive under "Swachh Bharat Abhiyaan Programme" plastic collection of this area and collected plastic waste of roadside plastic glasses ,plates ,bottles etc.under this drive The main purpose of this programme was to create awareness among the students regarding **medicine**, **sociality**, **Cleanliness and its benefits**.

Under this programme, all the students had participated in this activity. Even teachers were the essential part of this drive. As a part of this Drive Our Principal Dr. Ashok Bhosale sir motivated the students for social activities under SPPU NSS department This Programme is co-ordinated by NSS co-ordinator Mr. Nitin Neherkar and Ms. Tejaswini Kande.