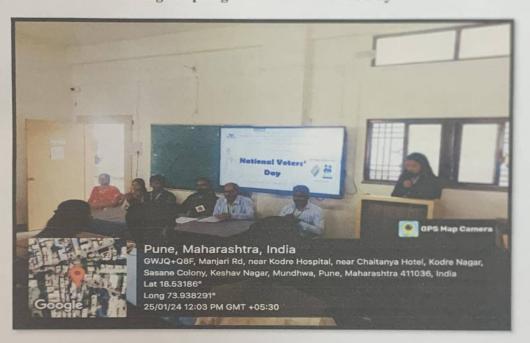

Ms. Shubhangi Karkhile anchored the program and delivered the preamble. Mr. Nitin Neharkar gave the pledge for the program. Students were made aware on the importance of voting and their right to vote, and a program was implemented to encourage young people to engage in the democratic process. It not only encourages youth to engage in the election process, but it also emphasizes that the right to vote is a fundamental right. Students from B. Pharmacy and D. Pharmacy actively participated in the presentation and gave an insightful speech. Then, our Principal, Dr. Ashok Bhosale Sir, addressed the students, and Mr. Nitin Neharkar presented the vote of gratitude.



Dr. Ashok Bhosale addressing the students on National Voters Day.







### Students taking the pledge of National Voters Day



Student Delivering the speech and spreading awareness on importance of voting.

Mr. Nitin Neharkar

NSS Coordinator

Ms. Shubhangi Karkhile

8

**NSS Coordinator** 

47

Dr. Ashok Bhosale

PRINCIPAL PD.E.A.S

Shankarrao Ursal College of Pharmaceutical Sciences & Research Centre Kharani, Pune-411014

2

Pune District Education Association's

Shankarrao Ursal College of Pharmaceutical Sciences and Research Centre,

Kharadi, Pune-14.

### Staff Attendances

# National Voters' Day

25th January 2024 (Thursday) at 11:30 am

| Sr. | Name of Staff            | Designation  | Mob. No.    | Signature |
|-----|--------------------------|--------------|-------------|-----------|
| No. |                          |              |             |           |
| 1.  | Dr. Swit Kakade          | Asst. Prof