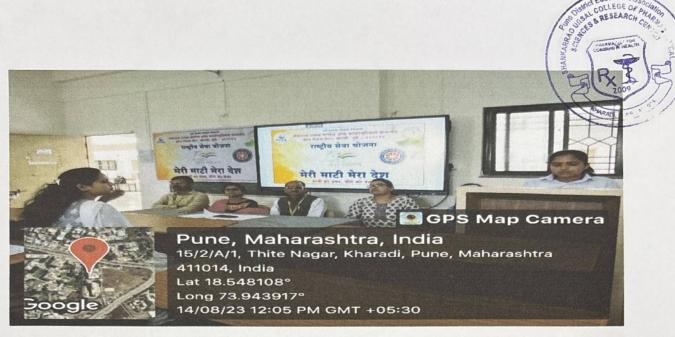

This Programme was co-ordinated by NSS co-ordinator. Mrs. Tejaswini Raju Kande, Ms. Shubhangi Karkhile, Mr. Nitin Neharkar.

Ms. Tejaswini R. Kande NSS Co-ordinator

R. hands

Dr. Ashok Bhosale

P D. E. A's
Shankarrao Ursal College of
Pharmaceutical Sciences & Research Centre
Kharadi, Pune-411014

Meeti Ko Naman Programme was organised in T.Y.B.Pharm And S.Y. D.Pharm Class, Dr. Ashok Bhosale, Dr. Vijaya Barge, Dr. Sujit Kakde And Ns Co-Ordinator Mrs. Tejaswini Kande.

Meeti Ko Naman Programme and taking Panchpran pledge (T.Y.B. Pharm and S.Y. D. Pharm students) Dr. Ashok Bhosale, Dr. Vijaya Barge, Dr. Sujit Kakde and NSS Co-Ordinator Mrs. Tejaswini Kande.

PDEAS SUCOPS&RC Kharadi Campus Organised Meri Maati Mera Desh Rally on 14  $^{\rm Th}$  August 2023

J.R. hands

PRINCIPAL

Pune District Education Association Shankarrao Ursal College of Pharmacel Sciences & Research Centre, Kharadi, Pune-411014.