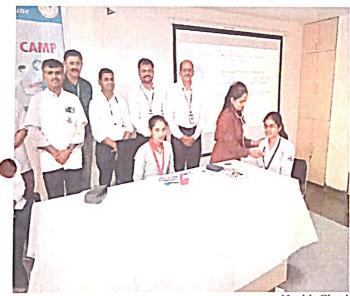

# SWASTH VARI HARIT WARI PALKHI MAHOTSAV URULI DEVACHI

PDEA's Shankarrao Ursal College of Pharmaceutical Sciences and Research Centre, Kharadi, Pune in co-ordination with shree swami Samarth hospital and shrinath medical The theme **swasth vari harit wari Palkhi mahotsav uruli devachi**, free medicine distribution camp ,free health check up camp,varkari foot masaj seva, then later on after vari Cleanliness Drive under "Swachh Bharat Abhiyaan Programme" plastic collection of this area and collected plastic waste of roadside plastic glasses ,plates ,bottles etc.under this drive The main purpose of this programme was to create awareness among the students regarding **medicine**, **sociality**, **Cleanliness and its benefits**.

Under this programme, all the students had participated in this activity. Even teachers were the essential part of this drive. As a part of this Drive Our Principal Dr. Ashok Bhosale sir motivated the students for social activities under SPPU NSS department This Programme is co-ordinated by NSS co-ordinator Mr. Nitin Neherkar and Ms. Tejaswini Kande.