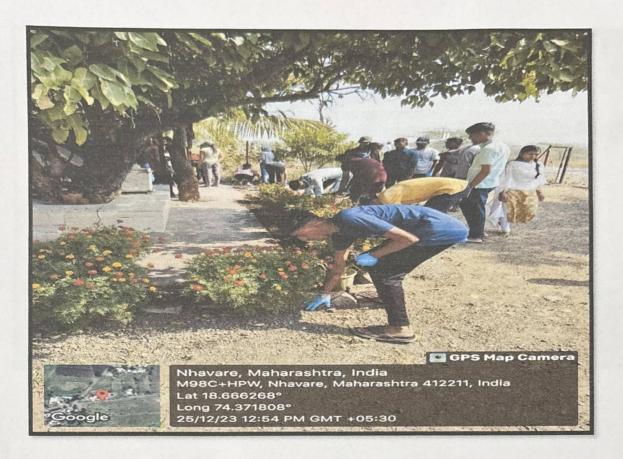

y NSS volunteers.



Inauguration of special seven days NSS Camp - At Nhavare



Sastrapujan by the hand of dignitaries from the village Dr Ashok Bhosale Principal of the college and the NSS officers.



Inauguration of special 7 days NSS camp at Nhavare



Plastic Collection activity and tree conservation at Mallikarjun Vidyalaya.



School Cleaning activity – 24<sup>th</sup> December 2023



Plastic collection drive and tree conservation activity in Shri- Mallikarujun School Nhavare



Cleaning of market area and seperation of wet and dry garbage along with the collection of plastc was done by the NSS volunteers after the weekly market at Nhavare.



Plastic Collection Drive at Nhavare – Total 18 bags plastic were collected and 25 bags wet garbage was collected after the weekly market.



Premises cleaning activity at Datta Mandir was carried out by our NSS volunteers.



Construction of Bandhara for conserving of water in rainy season

Page 8 of 11



New voter registration activity was conducted in the village- 27/12/23



Distribution of leaflets for Dengue awareness among the people in the village was done by the NSS Volunteers 28/12/23

Page 9 of 11 42





Students giving information and spreading awareness regarding Dengue



Cultural activities were taken the village.



Closing ceremony for special 7 days NSS Camp was done - 29/12/2023



NSS prayer on the day of farewell.

Ms. Kiran Ghule

Mr. Nitin Neharkar

& Nkarhily Ms. Shubhangi Karkhile

**NSS-Coordinator** 

Dr. Ashok Bhosale

Shankarrao Ursal College of Pharmaceutical Sciences & Research Centre Kharadi,