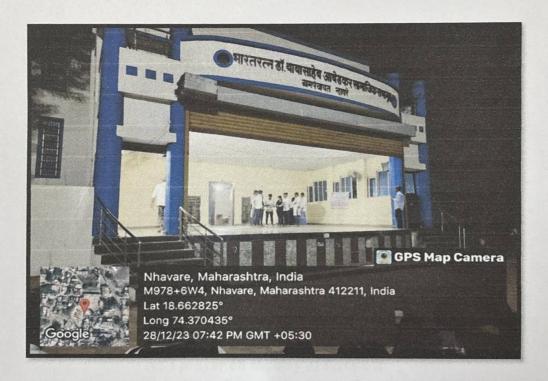

# SWASTH VARI HARIT WARI PALKHI MAHOTSAV URULI DEVACHI

PDEA's Shankarrao Ursal College of Pharmaceutical Sciences and Research Centre, Kharadi, Pune in co-ordination with shree swami Samarth hospital and shrinath medical The theme **swasth vari harit wari Palkhi mahotsav uruli devachi**, free medicine distribution camp ,free health check up camp,varkari foot masaj seva, then later on after vari Cleanliness Drive under "Swachh Bharat Abhiyaan Programme" plastic collection of this area and collected plastic waste of roadside plastic glasses ,plates ,bottles etc.under this drive The main purpose of this programme was to create awareness among the students regarding **medicine**, **sociality**, **Cleanliness and its benefits**.

Under this programme, all the students had participated in this activity. Even teachers were the essential part of this drive. As a part of this Drive Our Principal Dr. Ashok Bhosale sir motivated the students for social activities under SPPU NSS department This Programme is co-ordinated by NSS co-ordinator Mr. Nitin Neherkar and Ms. Tejaswini Kande.