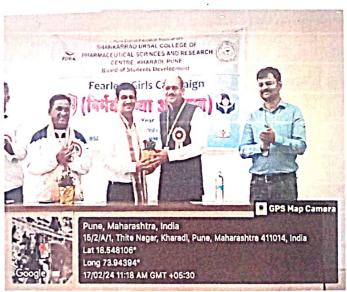

iversity, Pune, sponsored Fearless Girl Campaign (निर्भय कन्या अभियान) organized in college on date 17<sup>th</sup> Feb 2024. It aims to develop the confidence and personality of a lady student who comes from the rural areas and are deprived sections of society. The main objective of this scheme is to develop a critical mind, self-confidence and a commitment to society. The lady students are given training in health, law, and social activities. They are also given training in self-employment and all possible other activities that enhance their social confidence.

The inauguration function is done on date 17<sup>th</sup> Feb 2024. Chief Guest of this function. On this occasion, our principal Dr. Ashok Bhosale guided the student and he explain the importance of this campaign for girls.







Felicitation of Chief Guest

#### First Topic: Women's Stress Management

Mr. Manoj Jograna, Meditation Trainer, Prajapita Brahma Kumaris Ishwariya Vidyalaya, Keshwagar, Pune, was invited for the first lecture on Women's Stress Management under Nirbhaya Kanya Abhiyan. In this lecture, Mr. Manoj Jograna explained to the students how to overcome the Mental & physical stress problems of women and how to have a routine to prevent any stress. He also solved their questions by discussing with the students.



Mr. Manoj Jograna delivered lecture on stress management

### Second Session: Self Defense Training

In the Second session, the college organizes "Self-Defense training". The college invites Mr. Vijay Kodre, Director Yash Sport Academy & International Referee Martial Arts, Mundhwa, Pune.,