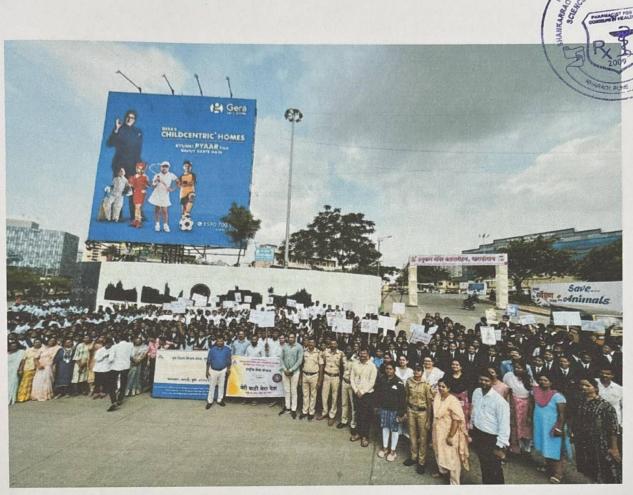

This Programme was co-ordinated by NSS co-ordinator. Mrs. Tejaswini Raju Kande, Ms. Shubhangi Karkhile, Mr. Nitin Neharkar.

Ms. Tejaswini R. Kande NSS Co-ordinator

R. hands

Dr. Ashok Bhosale

P D. E. A's
Shankarrao Ursal College of
Pharmaceutical Sciences & Research Centre
Kharadi, Pune-411014

Meeti Ko Naman Programme was organised in T.Y.B.Pharm And S.Y. D.Pharm Class, Dr. Ashok Bhosale, Dr. Vijaya Barge, Dr. Sujit Kakde And Ns Co-Ordinator Mrs. Tejaswini Kande.

Meeti Ko Naman Programme and taking Panchpran pledge (T.Y.B. Pharm and S.Y. D. Pharm students) Dr. Ashok Bhosale, Dr. Vijaya Barge, Dr. Sujit Kakde and NSS Co-Ordinator Mrs. Tejaswini Kande.

PDEAS SUCOPS&RC Kharadi Campus Organised Meri Maati Mera Desh Rally on 14  $^{\rm Th}$  August 2023

J.R. hands

PRINCIPAL

Pune District Education Association Shankarrao Ursal College of Pharmacel Sciences & Research Centre, Kharadi, Pune-411014.