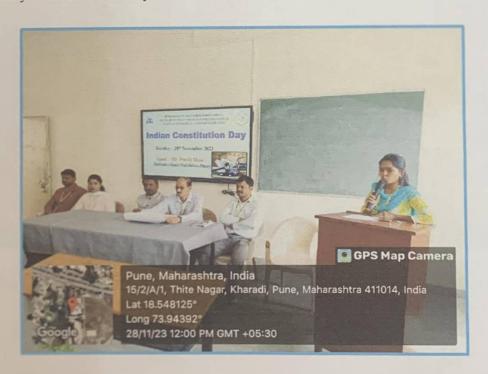

bration. She also congratulated the students who have registered for the competitions from various parts of the country.

Hon'ble Principal Dr. Ashok Bhosale sir inaugurated the program. In his inaugural speech, he narrated the necessity of conducting various competitions which arouse the interest of the students in learning more about the Constitution and its values. On this occasion Guest of today's programme Mr. Pravin More sir mentioned liberty, Equality, and Fraternity as the triple justice without which we cannot achieve constitutional goals. He congratulated the organisers for coming up with unique and novel ideas which help the students to understand the different dimensions of Constitution.

The activity was coordinated by NSS co-ordinator Ms. Kiran Ghule and Mr. Nitin Neharkar.







Students taking oath on the occasion of celebration of 'Indian Constitution Day'.

Ms. Kiran Ghule

Dr. Ashok Bhosale

Principal
PDEA'S Shankarrao Ursal College
of Pharmaceutical Sciences &
Research Centre, Kharadi, Pune-14.



#### Pune District Education Association's Shankarrao Ursal College of Pharmaceutical Sciences and Research Centre, Kharadi, Pune- 411014.



#### Indian Constitution Day 28th Nevember 2023

#### PROTOCOL

| Sr. No. | Name of Event          | Responsible Person | Time              |
|---------|------------------------|--------------------|-------------------|
| 1.      | Anchoring and Preamble | Ms. Kiran Ghule    | 11.30 to 11.40 am |
| 2.      | Felicitation of Guest  | Dignitaries        | 11.40 to 11.45 am |
| 3.      | Speech by Guest        | Mr. Pravin