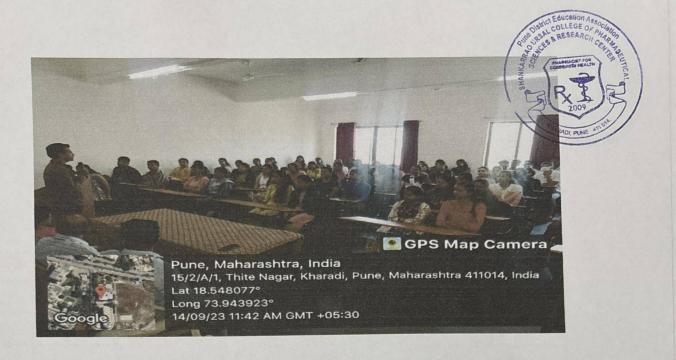

### Pune District Education Association's Shankarrao Ursal College of Pharmaceutical Sciences and Research Center, Kharadi, Pune

### NEW VOTER REGISTRATION CAMP

14-09-2023

#### **New Voters Registration Camp**

Shankarrao Ursal College of Pharmaceutical Sciences and research centre, encourages students to participate in various activities to become a responsible Youth. On the behalf of this College has organised New Voters Registration Camp. In this activity Mr. Shrikrushna Thete and Mr. Nitin Neharkar has given demo for online registration by using http://voters.eci.gov.in website.