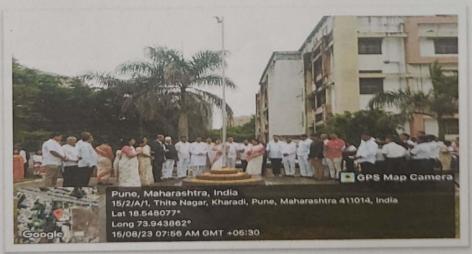

#### Celebration of Independence Day

15th August 2023

PDEA's SUCOPSRC College Kharadi celebrated the 77<sup>th</sup> Independence Day on 15<sup>th</sup> August Tuesday at 8:00 am. The event consisted of felicitation of guests, Bapu Saheb Pathare ex- MLA, Sanjeela Pathare Corporator PMC, Prof Pramod Jadhav officer on special duty PDEA, and other dignitaries.

The event initiated with the hoisting of the national flag. The student choir team did a phenomenal job by singing the National song on this auspicious day along with the dhvaja geet and Maharashtra geet. The program was then continued with the preamble by Dr. Ashok Bhosale Principal of the college and Dr. Sujit Kakade hosted the entire program then the students and the faculty members were given the awards as the token of appreciation for their achievements by the hand of the dignitaries present on dias. After the award ceremony the chief guests delivered the speech and vote of thank was then given by Dr. Sachin Kotwal and the program was wind up by giving students some refreshment.

Hoisting of National flag by the hands of chief guest

An award token of appreciation was given to Ms. Tejaswini Kande and Mr. Nitin Neharkar for the plastic collection drive and recycling activity by the principal.