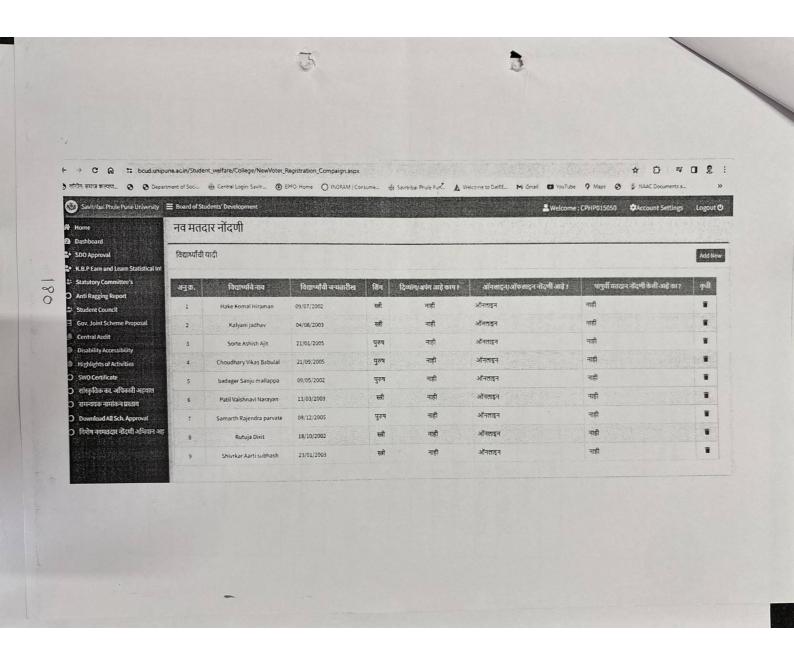

### NEW VOTER REGISTRATION CAMP

14-09-2023

#### **New Voters Registration Camp**

Shankarrao Ursal College of Pharmaceutical Sciences and research centre, encourages students to participate in various activities to become a responsible Youth. On the behalf of this College has organised New Voters Registration Camp. In this activity Mr. Shrikrushna Thete and Mr. Nitin Neharkar has given demo for online registration by using http://voters.eci.gov.in website.