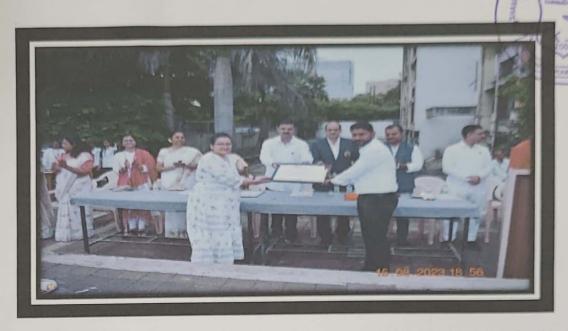

#### Celebration of Independence Day

15th August 2023

PDEA's SUCOPSRC College Kharadi celebrated the 77<sup>th</sup> Independence Day on 15<sup>th</sup> August 2023 Tuesday at 8:00 am. The event consisted of felicitation of guests, Bapu Saheb Pathare ex- MLA, Sanjeela Pathare Corporator PMC, Prof Pramod Jadhav officer on special duty PDEA, and other dignitaries present on the dias.

The event was initiated with the hoisting of the national flag. The student choir team did a phenomenal job by singing the National song on this auspicious day along with the Dhvaja Geet and Maharashtra Geet. The program was then continued with the preamble by Dr. Ashok Bhosale Principal of the College and Dr. Sujit Kakade hosted the entire program then the students and the faculty members were given the awards as token of appreciation for their achievements by the hand of the dignitaries present on dias. After the award ceremony, the chief guests delivered the speech and a vote of thanks was then given by Dr Vijaya Barge Vice Principal of the College and the program was winded up.

Hoisting of the National flag by the hands of the chief guest

An award token of appreciation was given to Ms. Tejaswini Kande and Mr. Nitin Neharkar for the plastic collection drive and recycling activity by the Principal.