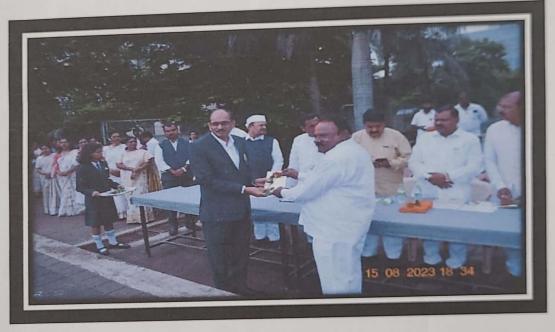

Hoisting of the National flag by the hands of the chief guest

An award token of appreciation was given to Ms. Tejaswini Kande and Mr. Nitin Neharkar for the plastic collection drive and recycling activity by the Principal.

Dr. Ashok Bhosale Awarded for ISO 9001:2015 Certificate of Registration for the Quality Management System of the College

Shubhangi Karkhile

0

**NSS** Coordinator

Dr. Ashok Bhosale

Shankaran Dan College on frarmaceulital Sciences & Research C Kharadi, Pune-411