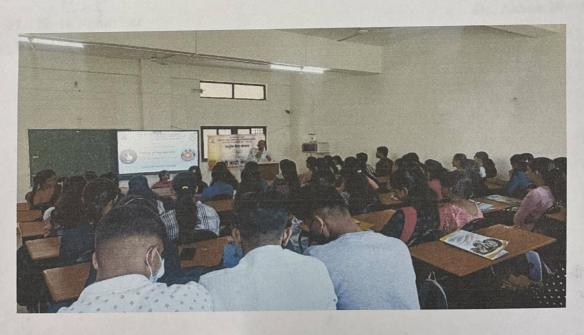

### Pune District Education Association's Shankarrao Ursal College of Pharmaceutical Sciences and Research Center, Kharadi, Pune

### NEW VOTER REGISTRATION CAMP

14-09-2023

#### **New Voters Registration Camp**

Shankarrao Ursal College of Pharmaceutical Sciences and research centre, encourages students to participate in various activities to become a responsible Youth. On the behalf of this College has organised New Voters Registration Camp. In this activity Mr. Shrikrushna Thete and Mr. Nitin Neharkar has given demo for online registration by using http://voters.eci.gov.in website.