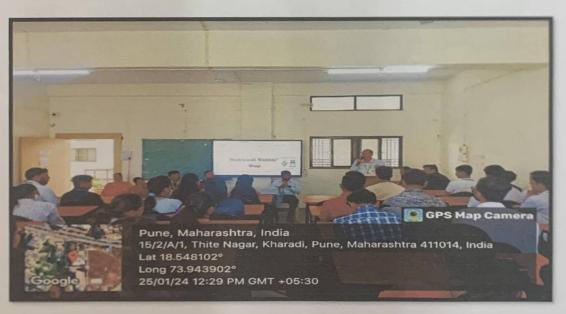

### Pune District Education Association's Shankarrao Ursal College of Pharmaceutical Sciences and Research Center, Kharadi, Pune

### NEW VOTER REGISTRATION CAMP

14-09-2023

#### **New Voters Registration Camp**

Shankarrao Ursal College of Pharmaceutical Sciences and research centre, encourages students to participate in various activities to become a responsible Youth. On the behalf of this College has organised New Voters Registration Camp. In this activity Mr. Shrikrushna Thete and Mr. Nitin Neharkar has given demo for online registration by using http://voters.eci.gov.in website.