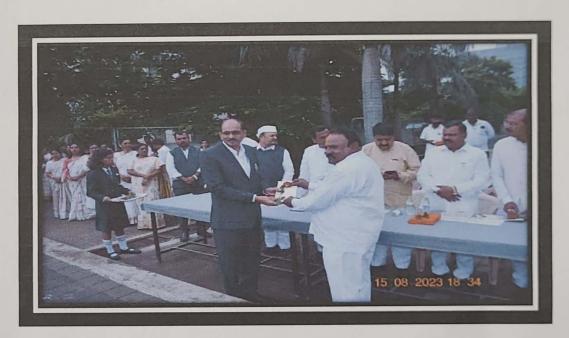

#### Celebration of Independence Day

15th August 2023

PDEA's SUCOPSRC College Kharadi celebrated the 77<sup>th</sup> Independence Day on 15<sup>th</sup> August 2023 Tuesday at 8:00 am. The event consisted of felicitation of guests, Bapu Saheb Pathare ex- MLA, Sanjeela Pathare Corporator PMC, Prof Pramod Jadhav officer on special duty PDEA, and other dignitaries present on the dias.

The event was initiated with the hoisting of the national flag. The student choir team did a phenomenal job by singing the National song on this auspicious day along with the Dhvaja Geet and Maharashtra Geet. The program was then continued with the preamble by Dr. Ashok Bhosale Principal of the College and Dr. Sujit Kakade hosted the entire program then the students and the faculty members were given the awards as token of appreciation for their achievements by the hand of the dignitaries present on dias. After the award ceremony, the chief guests delivered the speech and a vote of thanks was then given by Dr Vijaya Barge Vice Principal of the College and the program was winded up.

Hoisting of the National flag by the hands of the chief guest

An award token of appreciation was given to Ms. Tejaswini Kande and Mr. Nitin Neharkar for the plastic collection drive and recycling activity by the Principal.