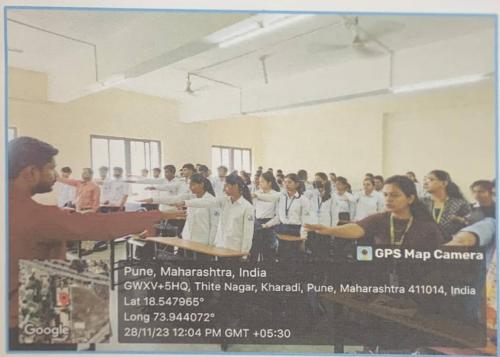

### NEW VOTER REGISTRATION CAMP

14-09-2023

#### **PROTOCOL**

| Sr<br>10 | Name of Event              | Responsible Person                            | Time     |
|----------|----------------------------|-----------------------------------------------|----------|
| 1        | Anchoring                  | Ms.Shubhangi karkhile                         | 11:00 am |
| 2        | Address by Principal       | Dr.Ashok Bhosale                              | 11:05 am |
| 3        | Voter Registration<br>Demo | Mr. Shrikrishna Thete & Mr.<br>Nitin Neharkar | 11:15 am |
| 4        | Vote of Thanks             | Ms.Ketki Lakhane                              | 11:30 am |

#### **New Voters Registration Camp**

Shankarrao Ursal College of Pharmaceutical Sciences and research centre, encourages students to participate in various activities to become a responsible Youth. On the behalf of this College has organised New Voters Registration Camp. In this activity Mr. Shrikrushna Thete and Mr. Nitin Neharkar has given demo for online registration by using http://voters.eci.gov.in website.

Our Hon. Principal Dr. Ashok Bhosale guided students on youth responsibilities and ask to it well. The Programme was co-ordinated by NSS co-ordinator Mr. Nitin Neharkar.

Mr. Nitin Neharkar **NSS Volunteers** 