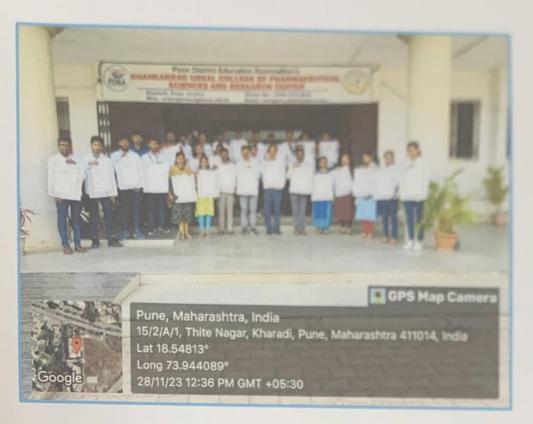

ation. She also congratulated the students who have registered for the competitions from various parts of the country.

Hon'ble Principal Dr. Ashok Bhosale sir inaugurated the program. In his inaugural speech, he narrated the necessity of conducting various competitions which arouse the interest of the students in learning more about the Constitution and its values. On this occasion Guest of today's programme Mr. Pravin More sir mentioned liberty, Equality, and Fraternity as the triple justice without which we cannot achieve constitutional goals. He congratulated the organisers for coming up with unique and novel ideas which help the students to understand the different dimensions of Constitution.

The activity was coordinated by NSS co-ordinator Ms. Kiran Ghule and Mr. Nitin Neharkar.







Students taking oath on the occasion of celebration of 'Indian Constitution Day'.

Ms. Kiran Ghule

Dr. Ashok Bhosale

Principal
PDEA'S Shankarrao Ursal College
of Pharmaceutical Sciences &
Research Centre, Kharadi, Pune-14.



#### Pune District Education Association's Shankarrao Ursal College of Pharmaceutical Sciences and Research Centre, Kharadi, Pune- 411014.



#### Indian Constitution Day 28th Nevember 2023

#### PROTOCOL

| Sr. No. | Name of Event          | Responsible Person | Time              |
|---------|------------------------|--------------------|-------------------|
| 1.      | Anchoring and Preamble | Ms. Kiran Ghule    | 11.30 to 11.40 am |
| 2.      | Felicitation of Guest  | Dignitaries        | 11.40 to 11.45 am |
| 3.      | Speech by Guest        | Mr. Pravin Mo