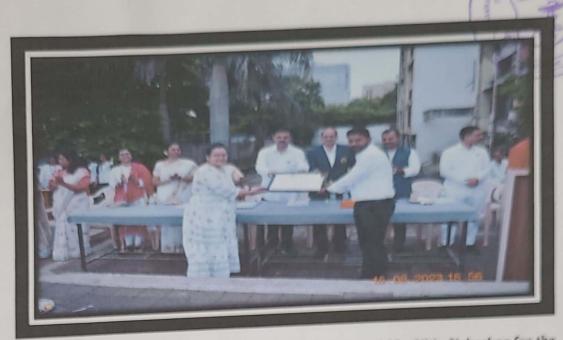

Dr. Ashok Bhosale Awarded for ISO 9001:2015 Certificate of Registration for the Quality Management System of the College.

Nitin Neharkar

**NSS** Coordinator

Shubhangi Karkhile

**NSS** Coordinator

Dr. Ashok Bhosale