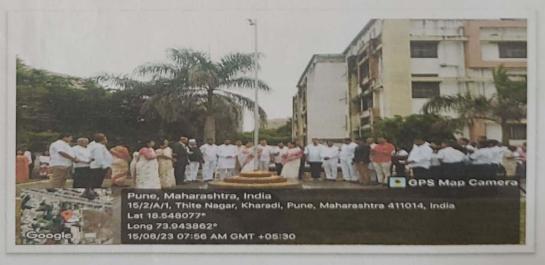

#### Celebration of Independence Day

15th August 2023

PDEA's SUCOPSRC College Kharadi celebrated the 77<sup>th</sup> Independence Day on 15<sup>th</sup> August Tuesday at 8:00 am. The event consisted of felicitation of guests, Bapu Saheb Pathare ex- MLA, Sanjeela Pathare Corporator PMC, Prof Pramod Jadhav officer on special duty PDEA, and other dignitaries.

The event initiated with the hoisting of the national flag. The student choir team did a phenomenal job by singing the National song on this auspicious day along with the dhvaja geet and Maharashtra geet. The program was then continued with the preamble by Dr. Ashok Bhosale Principal of the college and Dr. Sujit Kakade hosted the entire program then the students and the faculty members were given the awards as the token of appreciation for their achievements by the hand of the dignitaries present on dias. After the award ceremony the chief guests delivered the speech and vote of thank was then given by Dr. Sachin Kotwal and the program was wind up by giving students some refreshment.

Hoisting of National flag by the hands of chief guest

An award token of appreciation was given to Ms. Tejaswini Kande and Mr. Nitin Neharkar for the plastic collection drive and recycling activity by the principal.