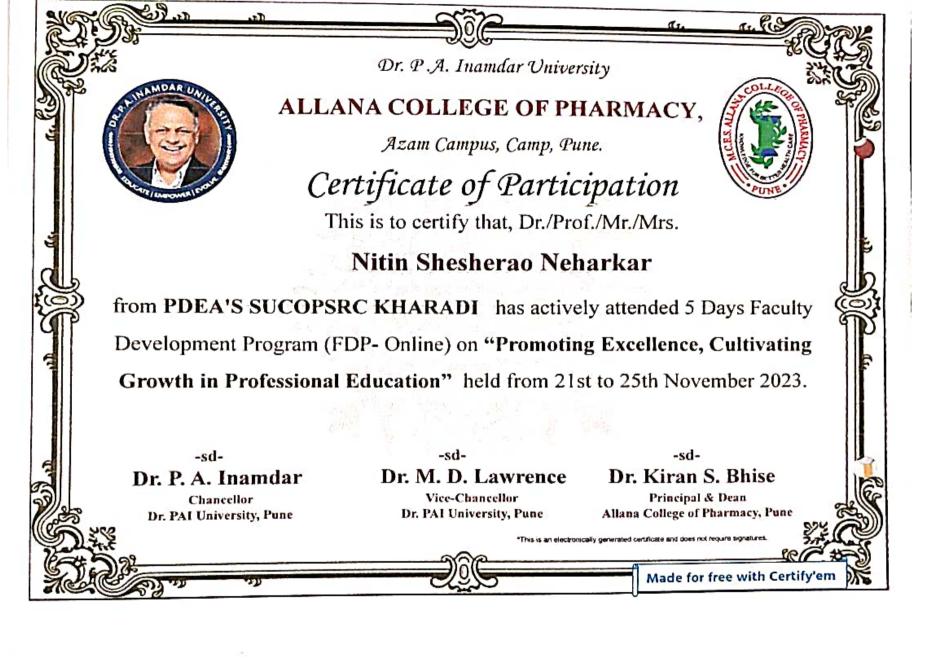

## List of SEMINAR/ CONFERANCES/FACULTY DEVELOPMENT PROGRAMMES ATTENDED BY FACULTY IN ACADEMIC YEAR 2023-24.

| Sr.<br>No. | Name of<br>Staff     | Topic of Seminar/ Conference/ Faculty Development programme/Professional Development Training Programme | Туре                                               | Attended as Resource person or Guest Delegate | Organized by and<br>Venue                                                              | Name of Sponsorer                                                                      | Number of<br>Days | Date<br>(From - To)<br>(DD-MM-<br>YYYY) |
|------------|----------------------|---------------------------------------------------------------------------------------------------------|----------------------------------------------------|-----------------------------------------------|----------------------------------------------------------------------------------------|----------------------------------------------------------------------------------------|-------------------|-----------------------------------------|
| 1.         | Neharkar<br>Nitin S. | Development of<br>Injectable Unit and<br>Manufacturing Process.                                         | Online<br>Symposium                                | Delegate                                      | Sharadchandra Pawar College of Pharmacy Otur, Junnar                                   | Sharadchandra Pawar College of Pharmacy Otur, Junnar                                   | .1                | 18.08.2023                              |
| 2.         |                      | Promoting Excellence, Cultivating Growth in Professional Education                                      | FDP- Online                                        | Delegate                                      | Allana College of<br>Pharmacy,<br>Azam Campus,<br>Camp, Pune.                          | Allana College of<br>Pharmacy,<br>Azam Campus,<br>Camp, Pune.                          | 5                 | 21.11.2023-<br>25.11.2023               |
| 3.         |                      | Research Methodology                                                                                    | One day state<br>Level<br>Seminar                  | Delegate                                      | Seth Govind Raghunath Sable College of Pharmacy Saswad.                                | Seth Govind<br>Raghunath Sable<br>College of Pharmacy<br>Saswad.                       | 1                 | 08.12,2023                              |
| 4.         |                      | Professional<br>Development Program                                                                     | Two Days<br>Professional<br>Development<br>Program | Delegate                                      | Shankarrao Ursal College of Pharmaceutical Sciences and Research Centre, Kharadi, Pune | Shankarrao Ursal College of Pharmaceutical Sciences and Research Centre, Kharadi, Pune | 2                 | 27.01.2024 &<br>29.01.2024              |

## ALLANA COLLEGE OF PHARMACY,

Azam Campus, Camp, Pune.

This is to certify that, Dr./Prof./Mr./Mrs.

Mrs.Kiran Ramdas Ghule

Kharadi pune has actively attended 5 Days Faculty Development Program (FDP-

Online) on "Promoting Excellence, Cultivating Growth in Professional

Education" held from 21st to 25th November 2023.

-sd-

Dr. P. A. Inamdar

Chancellor Dr. PAI University, Pune -sd-

Dr. M. D. Lawrence

Vice-Chancellor Dr. PAI University, Pune -sd-

Dr. Kiran S. Bhise

Principal & Dean Allana College of Pharmacy, Pune