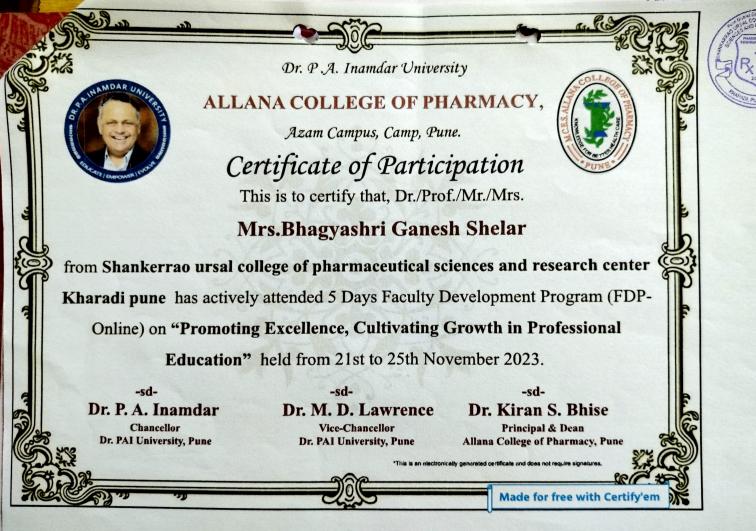

Shankarrao Ursal College of Pharmaceutical Sciences & Research Centre Kharadi, Pune-411014 Dr. P.A. Inamdar University

## ALLANA COLLEGE OF PHARMACY,

Azam Campus, Camp, Pune.

This is to certify that, Dr./Prof./Mr./Mrs.

Mrs.Kiran Ramdas Ghule

Kharadi pune has actively attended 5 Days Faculty Development Program (FDP-

Online) on "Promoting Excellence, Cultivating Growth in Professional

Education" held from 21st to 25th November 2023.

-sd-

Dr. P. A. Inamdar

Chancellor Dr. PAI University, Pune -sd-

Dr. M. D. Lawrence

Vice-Chancellor Dr. PAI University, Pune -sd-

Dr. Kiran S. Bhise

Principal & Dean Allana College of Pharmacy, Pune

This is an electrorically generated certificate and does not require signature