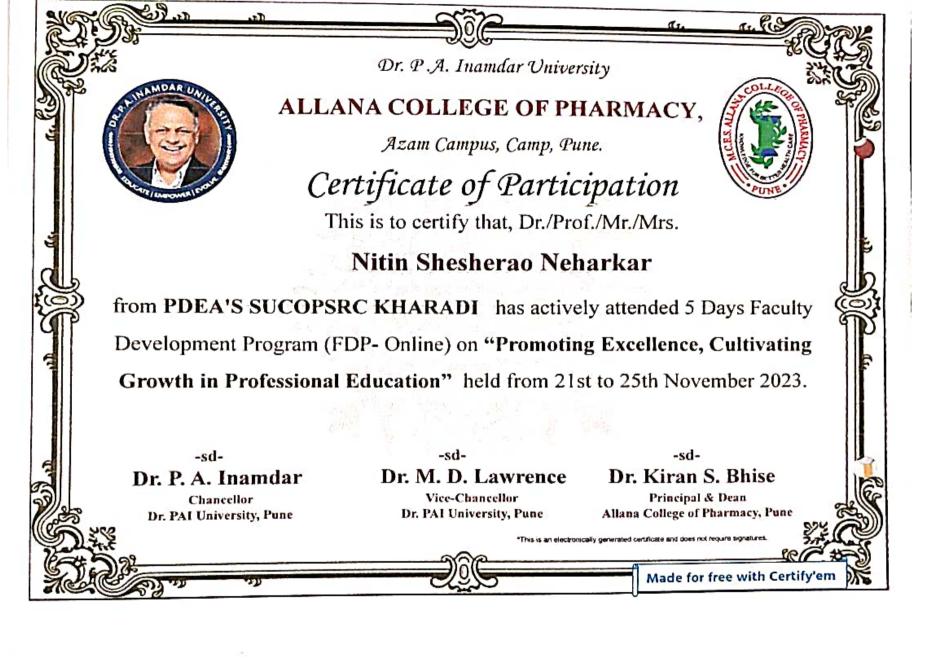

Shankarrao Ursal College of Pharmaceutical Sciences & Research Centre Kharadi, Pune-411014 Dr. P.A. Inamdar University

## ALLANA COLLEGE OF PHARMACY,

Azam Campus, Camp, Pune.

This is to certify that, Dr./Prof./Mr./Mrs.

Mrs.Kiran Ramdas Ghule

Kharadi pune has actively attended 5 Days Faculty Development Program (FDP-

Online) on "Promoting Excellence, Cultivating Growth in Professional

Education" held from 21st to 25th November 2023.

-sd-

Dr. P. A. Inamdar

Chancellor Dr. PAI University, Pune -sd-

Dr. M. D. Lawrence

Vice-Chancellor Dr. PAI University, Pune -sd-

Dr. Kiran S. Bhise

Principal & Dean Allana College of Pharmacy, Pune

This is an electrorically generated certificate and does not require signature