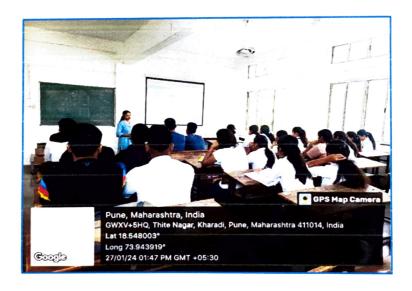

PDEA'S Shankaran Ursal College of Pharmaceursal Sciences & Research Centre, Margar, Pune-14.

This is to certify that Dr./Mr./Mrs./Ms.

V.S. Veer, Asst. Prof., PDEA'S Shankavrao Ursal College of

Pharmaceutical Sciences & Research Centre, Kharadi, Pune has actively participated in and completed the

Two Days Professional Development Training Program

on 27 & 29 January 2024

conducted at

Pune District Education Association's Shankarrao Ursal College of Pharmaceutical Sciences & Research Centre, Kharadi, Pune

Bock.

DR.VIJAYA BARGE VICE PRINCIPAL AND COORDINATOR

DR.ASHOK BHOSALE PRINCIPAL

Marching Beyond 30 Years Successfully