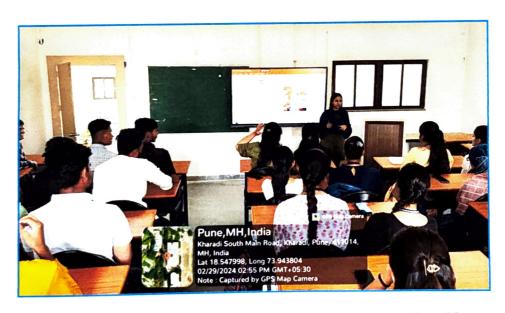

PDEA'S Shankaran Ursal College of Pharmaceursal Sciences & Research Centre, Margar, Pune-14.

This is to certify that Dr./Mr./Mrs./Ms.

V.S. Veer, Asst. Prof., PDEA'S Shankavrao Ursal College of

Pharmaceutical Sciences & Research Centre, Kharadi, Pune has actively participated in and completed the

Two Days Professional Development Training Program

on 27 & 29 January 2024

conducted at

Pune District Education Association's Shankarrao Ursal College of Pharmaceutical Sciences & Research Centre, Kharadi, Pune

Bock.

DR.VIJAYA BARGE VICE PRINCIPAL AND COORDINATOR

DR.ASHOK BHOSALE PRINCIPAL

Marching Beyond 30 Years Successfully