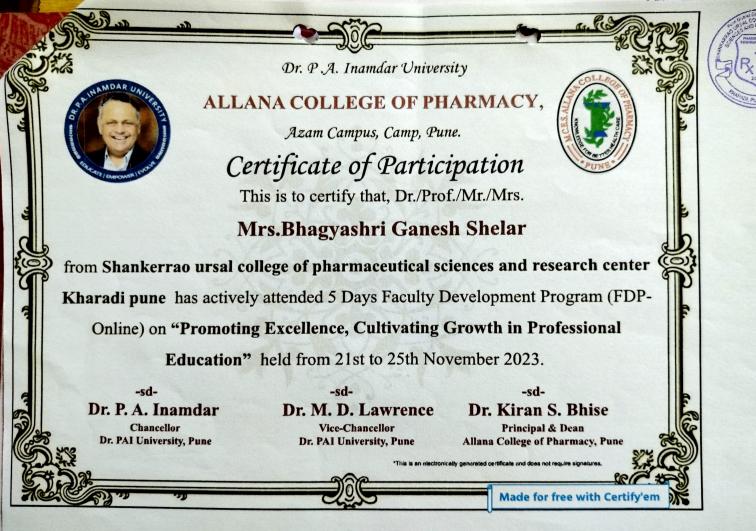

## ALLANA COLLEGE OF PHARMACY,

Azam Campus, Camp, Pune.

This is to certify that, Dr./Prof./Mr./Mrs.

Mrs.Kiran Ramdas Ghule

Kharadi pune has actively attended 5 Days Faculty Development Program (FDP-

Online) on "Promoting Excellence, Cultivating Growth in Professional

Education" held from 21st to 25th November 2023.

-sd-

Dr. P. A. Inamdar

Chancellor Dr. PAI University, Pune -sd-

Dr. M. D. Lawrence

Vice-Chancellor Dr. PAI University, Pune -sd-

Dr. Kiran S. Bhise

Principal & Dean Allana College of Pharmacy, Pune

This is an electrorically generated certificate and does not require signature