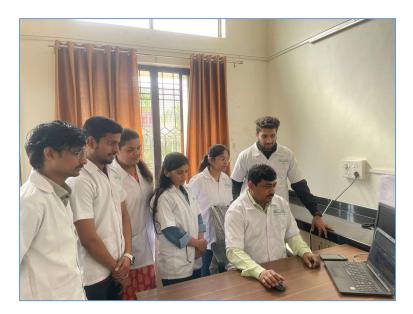

Two Days Professional Development Training Program

on 27 & 29 January 2024

conducted at

Pune District Education Association's Shankarrao Ursal College of Pharmaceutical Sciences & Research Centre, Kharadi, Pune