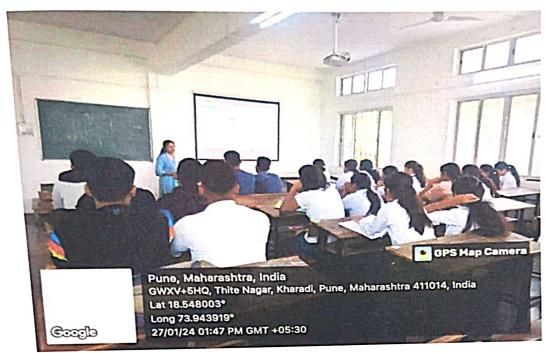

Two Days Professional Development Training Program

on 27 & 29 January 2024

conducted at

Pune District Education Association's Shankarrao Ursal College of Pharmaceutical Sciences & Research Centre, Kharadi, Pune