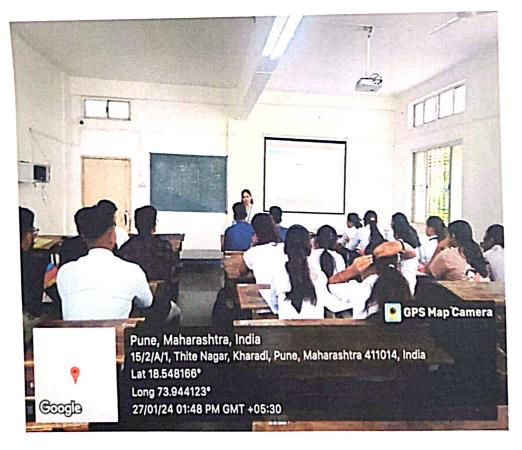

Two Days Professional Development Training Program

on 27 & 29 January 2024

conducted at

Pune District Education Association's Shankarrao Ursal College of Pharmaceutical Sciences & Research Centre, Kharadi, Pune