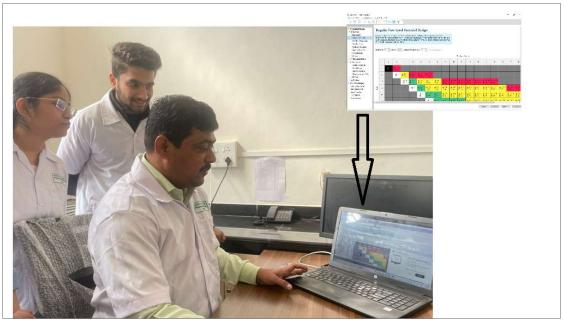

Two Days Professional Development Training Program

on 27 & 29 January 2024

conducted at

Pune District Education Association's Shankarrao Ursal College of Pharmaceutical Sciences & Research Centre, Kharadi, Pune