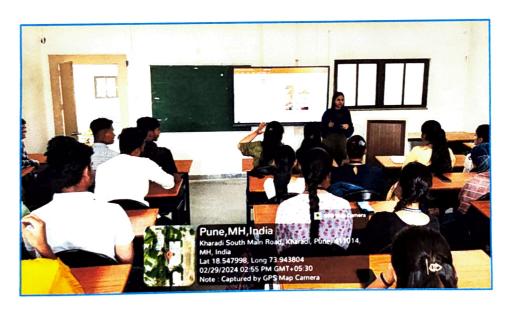

Two Days Professional Development Training Program

on 27 & 29 January 2024

conducted at

Pune District Education Association's Shankarrao Ursal College of Pharmaceutical Sciences & Research Centre, Kharadi, Pune