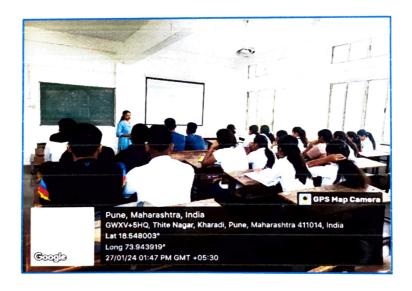

Two Days Professional Development Training Program

on 27 & 29 January 2024

conducted at

Pune District Education Association's Shankarrao Ursal College of Pharmaceutical Sciences & Research Centre, Kharadi, Pune