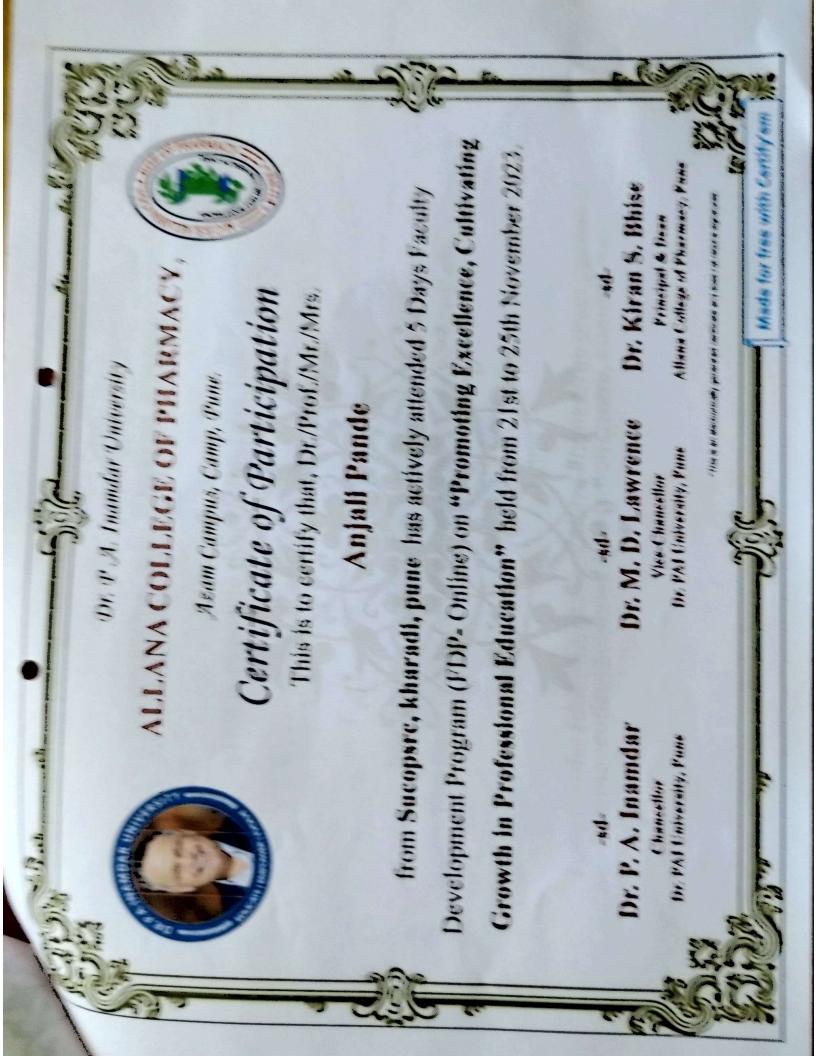

## CORTIFICATION

OF PARTICIPATION

This is to certify that

Dr. Vijaya Barge (VUFDP2023PH089)

has successfully completed the online 7-Day Faculty Development Programme entitled

Vishwakarma University, Pune, from 11 December 2023 to 17 December 2023.

"PharmaPinnacle: Elevating Faculty Expertise in Pharmaceutical Sciences" organized by the School of Pharmacy,

Chairperson

Prof. Makarand Puri Dean

Convenor

Dr. S. Sunitha

Professor

A S. Swalle

Convenor

Dr. Nitish Bhatia

Professor

Series S Dr. Om Bagade Coordinator

Associate Professor

PUNE DISTRICT EDUCATION ASSOCIATION'S