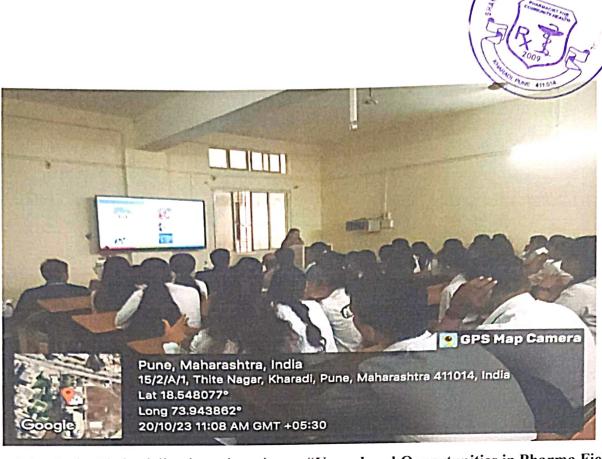

r opportunities in healthcare.

Mr. Abhay Thube highlighted on Career Guidance and Business Opportunity, he focused on today's scenario of Pharmaceutical industries in India and abroad, and the challenges in Pharmaceutical healthcare industry. Principal Dr Ashok Bhosle welcomed the speaker and appealed the students to take maximum benefit. TPC coordinator Dr Asmita Sakore in her preamble speech drew the attention of the students that how the students can contribute to the profession and community. Students cleared their doubts and interacted with the speakers during question answer session. Overall the students were benefited by this seminar and expressed their gratitude for organizing this important seminar. Dr V. U Barge vice principal, and staff members were present for the seminar.





Mrs. Smita Thube delivering orientation on "Unexplored Opportunities in Pharma Field"



Mrs. Smita Thube delivering orientation on "Unexplored Opportunities in Pharma Field"

Dr. Asmita sakore Training & placement Co. vodinator

P D. E. A's Shankarrao Ursal College of Pharmaceutical Sciences & Research Centre

PRINCIPAL

URSAL COLLEGE

Kharadi, Pune-411014

Do. Ashok Bhosale

Paincipal

### Pune District Education Association's

### Shankarrao Ursal College of Pharmaceutical Sciences and Research Centre, Kharadi, Pune-14.

### Seminar on

## "Unexplored Opportunities in Pharma Field" 20 th October 2023

### Attendance of Students

| Sr.                    | Name                       | Year       | Signature                               |
|------------------------|---------------------