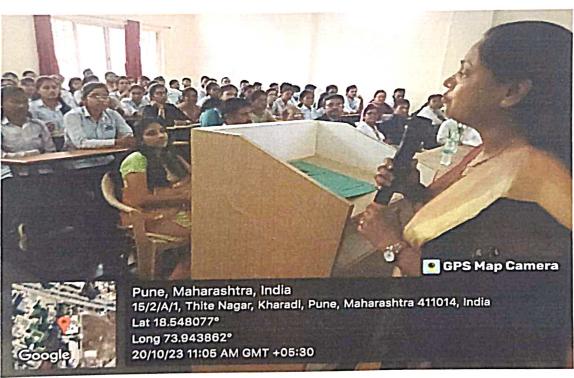

ss Opportunity, he focused on today's scenario of Pharmaceutical industries in India and abroad, and the challenges in Pharmaceutical healthcare industry. Principal Dr Ashok Bhosle welcomed the speaker and appealed the students to take maximum benefit. TPC coordinator Dr Asmita Sakore in her preamble speech drew the attention of the students that how the students can contribute to the profession and community. Students cleared their doubts and interacted with the speakers during question answer session. Overall the students were benefited by this seminar and expressed their gratitude for organizing this important seminar. Dr V. U Barge vice principal, and staff members were present for the seminar.





Mrs. Smita Thube delivering orientation on "Unexplored Opportunities in Pharma Field"



Mrs. Smita Thube delivering orientation on "Unexplored Opportunities in Pharma Field"

Dr. Asmita sakore Training & placement Co. vodinator

P D. E. A's Shankarrao Ursal College of Pharmaceutical Sciences & Research Centre

PRINCIPAL

URSAL COLLEGE

Kharadi, Pune-411014

Do. Ashok Bhosale

Paincipal

### Pune District Education Association's

### Shankarrao Ursal College of Pharmaceutical Sciences and Research Centre, Kharadi, Pune-14.

### Seminar on

## "Unexplored Opportunities in Pharma Field" 20 th October 2023

### Attendance of Students

| Sr.                    | Name                       | Year       | Signature                               |
|------------------------|----------------------------|------------|-----------------------------------------|
| No.