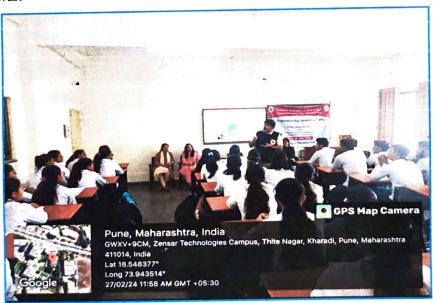

bhasha Diwas on 27<sup>th</sup> February 2024, Marathi Bhasha Diwas holds a lot of significance for Marathi speaking people. Vishnu Vaman Shirwadkar, alias Kusumagraj, was a noted Marathi poet and was born on February 27, 1912, at Pune in Maharashtra. Kusumagraj was not just a poet, but also a renowned poet, play-writer, novelist, and a story-writer. After his demise in 1999, the Maharashtra government started celebrating VV Shirwadkar's birth anniversary as 'Marathi Rajbhasha Gaurav Din'. Mr Sunil Mirashi, Ditector, Divine Corporation was present as a chief guest and guided the students on this occasion. Principal Dr. Ashok Bhosale also guided the students on the occasion of 'Marathi Rajbhasha Gaurav Din'. This program was coordinated by cultural coordinator Mrs. Trusha P. Shangrapawar.



Mr Sunil Mirashi, Ditector, Divine Corporation addressing students

Mrs. Trusha P. Shangrapawar Cultural Co-ordinator Principal

PDEA'S Shankerrood and College

of Pharmaceu
Research Ceutre, Adiciadi, Pune-14.





## Shankarrao Ursal College of Pharmaceutical Sciences &

## Research Centre, Kharadi, Pune-14.

#### Attendance

## A Program on Matrubhasha Gaurav Din

(27th February 2024)

| Sr.<br>No. | Name of the Student/Participants | Year                | Sign            |
|------------|----------------------------------|---------------------|-----------------|
| 1.         | Komail weather                   | Sy mipharm          | AOEp.           |
| 2.         | Yavale Hirmala                   | Sy m. pharm         | Accel A         |
| 3.         | Vishakha Jaismal