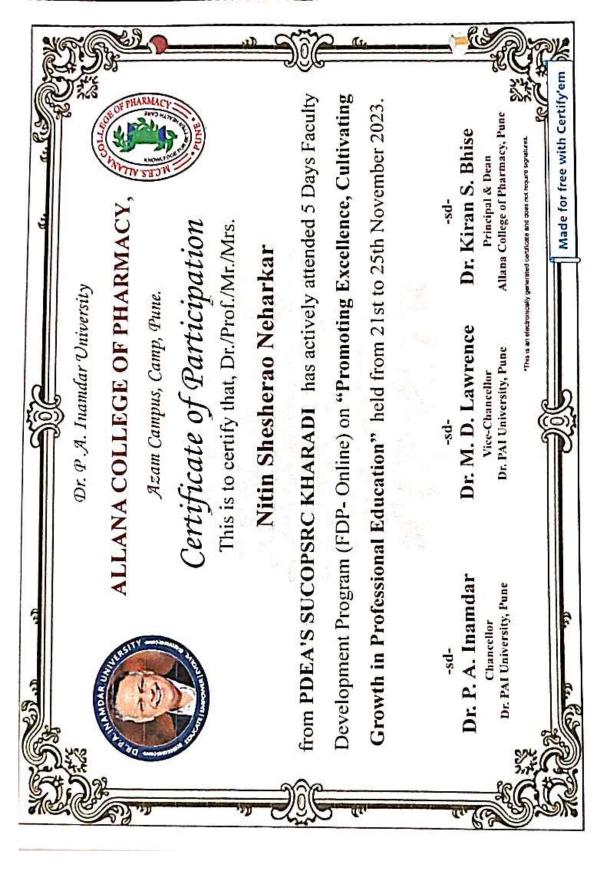

## CORTIFICATION

OF PARTICIPATION

This is to certify that

Dr. Vijaya Barge (VUFDP2023PH089)

has successfully completed the online 7-Day Faculty Development Programme entitled

Vishwakarma University, Pune, from 11 December 2023 to 17 December 2023.

"PharmaPinnacle: Elevating Faculty Expertise in Pharmaceutical Sciences" organized by the School of Pharmacy,

Chairperson

Prof. Makarand Puri Dean

Convenor

Dr. S. Sunitha

Professor

A S. Swalle

Convenor

Dr. Nitish Bhatia

Professor

Series S Dr. Om Bagade Coordinator

Associate Professor

PUNE DISTRICT EDUCATION ASSOCIATION'S