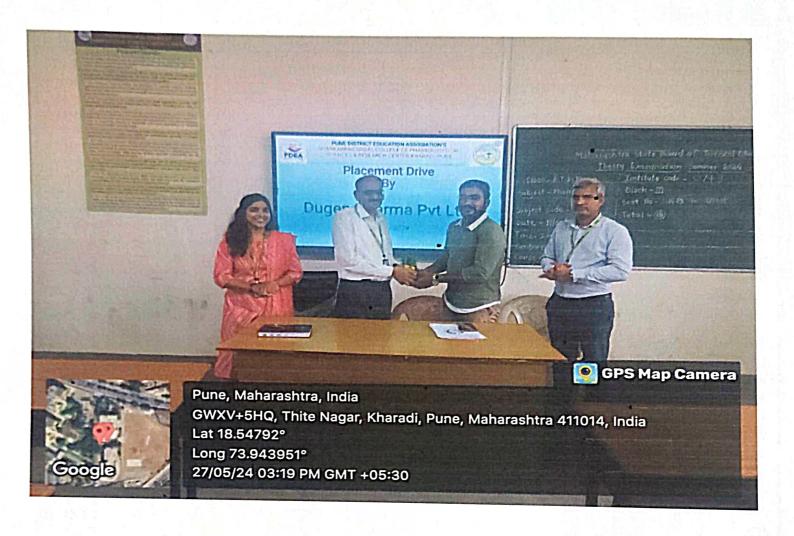

arch Centre, Kharadi, Pune-14.



# Pune District Education Association's Shankarrao Ursal College of Pharmaceutical Sciences and Research Centre Kharadi, Pune- 411014

#### **Report of Placement Drive**

Conducted on 27th May 2024

Placement Drive by Dugen Pharma Pvt Ltd. Hadapsar, Pune was organized on 27<sup>th</sup> May 2024 at 2.00. PM, in the college. Mr. Harish Mandirkar (Country Manager in Dugen Pharma), conducted the interviews of the students. Total Seven students from B. Pharm final year and Sixteen students from M. Pharm final year attained the Placement Drive.

Dr. Asmita Sakore

**TPO** 

Dr. Ashok Bhosale

PRINCIPAL P.D.E.A'S

Shankerrao Ursal College of Pharmaceutical Sciences & Research Centre Kharadi, Pune-411014

### Glimpse of placement drive arranged on 27th May 2024









Dr. Asmita Sakore

**TPO** 

Dr. Ashok Bhosale

Prinicipal
PRINCIPAL
P D. E. A's
P D. E. A's
College of Contact Sciences & Research Cent
Pharmaceutical Sciences & Research
Kharadi, Pune-411014



#### **Pune Districts Education Associations**

# Shankarrao Ursal College of Pharmaceutical Sciences & Research Centre, Kharadi, Pune-14.



#### Attendance Sheet Placement Drive (27<sup>th</sup> May 2024)



| Sr.<br>No. | Name of the Student/Participants | Year              | Sign       |
|------------|----------------------------------|-------------------|------------|
| 1.         | Mengade Dnyaneshwari             | 9.4.m.ph.         | Jungada    |
| 2.         | Komai Waster                     |                   | -Acres     |
| 3.         | Rohit Haikwaal                   | 5.4.