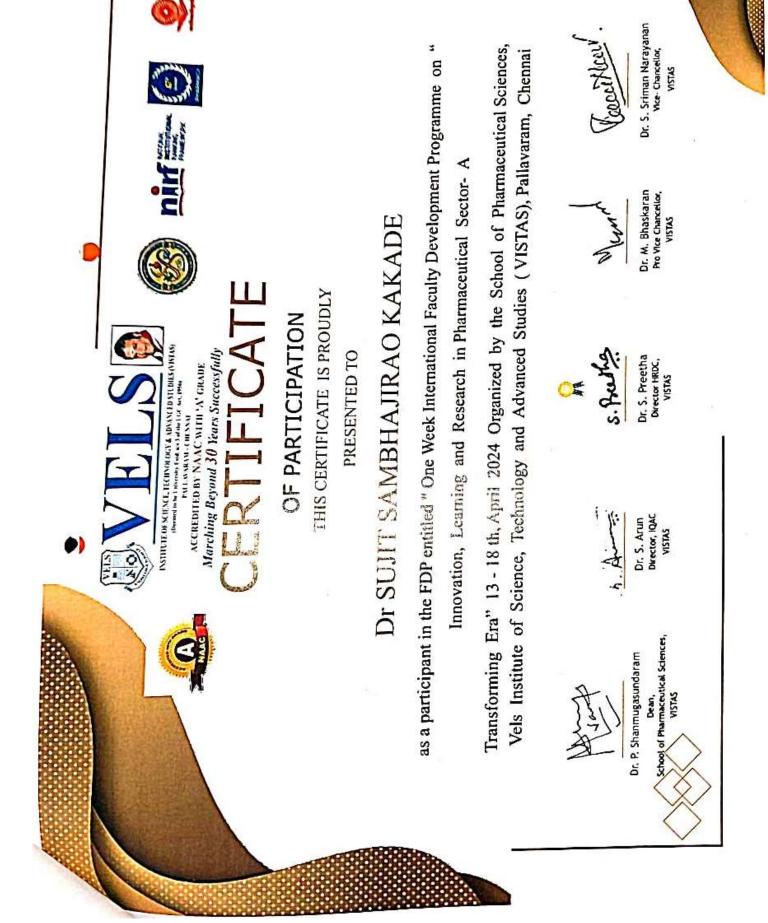

### OF PARTICIPATION

THIS CERTIFICATE IS PROUDLY

PRESENTED TO

### Dr RAVINDRA PATIL

as a participant in the FDP entitled " One Week International Faculty Development Programme on " Innovation, Learning and Research in Pharmaceutical Sector- A Transforming Era" 13 - 18 th, April 2024 Organized by the School of Pharmaceutical Sciences, Vels Institute of Science, Technology and Advanced Studies (VISTAS), Pallavaram, Chennai

Director, IQAC Dr. S. Arun

Dr. S. Preetha

Dr. M. Bhaskaran Pro Vice Chancellor,

Dr. S. Sriman Narayanan Vice- Chancellor,