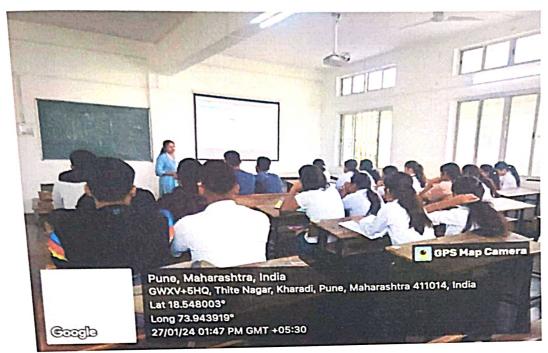

## CERTIFICATE OF COMPLETION

This is to certify that Dr./Mr./Mrs./Ms.

V. S. Veer, Asst. Prof., PDEA's Shankarrao Ureal College of

Pharmaceutical Sciences & Research Centra, Kharadi, Pune

has actively participated in and completed the

Two Days Professional Development Training Program

on 27 & 29 January 2024

conducted at

Pune District Education Association's Shankarrao Ursal College of Pharmaceutical Sciences & Research Centre, Kharadi, Pune

## *PERTIFICATE OF POMPLETION*

This is to certify that pr./Mrs./Ms.

Mx. K.G. Kanase, Asst. Prof. PDEA's Shankaveras Uresal College of

Pharmaceutical Sciences & Research Centre Kharadi, Pune

has actively participated in and completed the

we Days Professional Development Training Program

on 27 & 29 January 2024

conducted at

Pune District Education Association's Shankarrao Ursal College of Pharmaceutical Sciences & Research Centre, Kharadi, Pune

## CERTIFICATE OF COMPLETION

This is to certify that Dr./Mr/M/s./M/s.

S. S. Kakade, Asst. Prof., PDEA's Shankarrao Urral College of

Pharmaceutical Sciences & Research Centre, Kharadi, Pune

has actively participated in and completed the