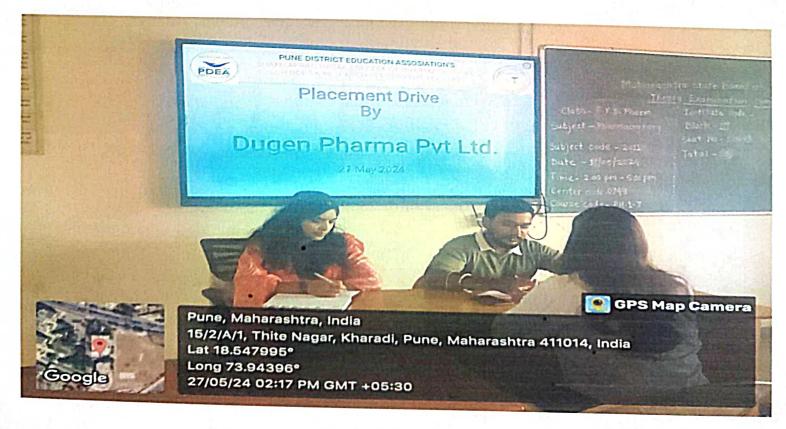

ch Centre, Kharadi, Pune-14.



# Pune District Education Association's Shankarrao Ursal College of Pharmaceutical Sciences and Research Centre Kharadi, Pune- 411014

#### **Report of Placement Drive**

Conducted on 27th May 2024

Placement Drive by Dugen Pharma Pvt Ltd. Hadapsar, Pune was organized on 27<sup>th</sup> May 2024 at 2.00. PM, in the college. Mr. Harish Mandirkar (Country Manager in Dugen Pharma), conducted the interviews of the students. Total Seven students from B. Pharm final year and Sixteen students from M. Pharm final year attained the Placement Drive.

Dr. Asmita Sakore

**TPO** 

Dr. Ashok Bhosale

PRINCIPAL P.D.E.A'S

Shankerrao Ursal College of Pharmaceutical Sciences & Research Centre Kharadi, Pune-411014

### Glimpse of placement drive arranged on 27th May 2024









Dr. Asmita Sakore

**TPO** 

Dr. Ashok Bhosale

Prinicipal
PRINCIPAL
P D. E. A's
P D. E. A's
College of Contact Sciences & Research Cent
Pharmaceutical Sciences & Research
Kharadi, Pune-411014



#### **Pune Districts Education Associations**

# Shankarrao Ursal College of Pharmaceutical Sciences & Research Centre, Kharadi, Pune-14.



#### Attendance Sheet Placement Drive (27<sup>th</sup> May 2024)



| Sr.<br>No. | Name of the Student/Participants | Year              | Sign       |
|------------|----------------------------------|-------------------|------------|
| 1.         | Mengade Dnyaneshwari             | 9.4.m.ph.         | Jungada    |
| 2.         | Komai Waster                     |                   | -Acres     |
| 3.         | Rohit Haikwaal                   | 5.4.m.