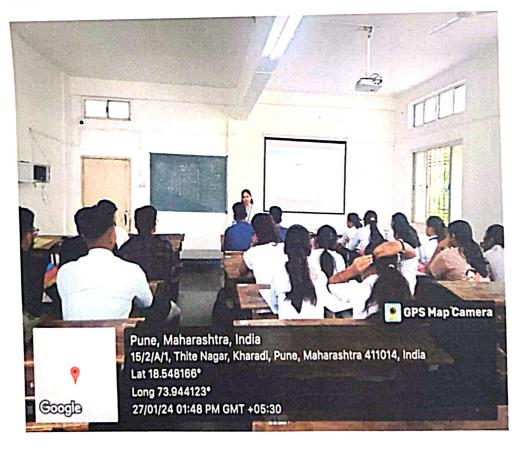

## CERTIFICATE OF COMPLETION

This is to certify that Dr./Mr./Mrs./Ms.

V. S. Veer, Asst. Prof., PDEA's Shankarrao Ureal College of

Pharmaceutical Sciences & Research Centra, Kharadi, Pune

has actively participated in and completed the

Two Days Professional Development Training Program

on 27 & 29 January 2024

conducted at

Pune District Education Association's Shankarrao Ursal College of Pharmaceutical Sciences & Research Centre, Kharadi, Pune

## *PERTIFICATE OF POMPLETION*

This is to certify that pr./Mrs./Ms.

Mx. K.G. Kanase, Asst. Prof. PDEA's Shankaveras Uresal College of

Pharmaceutical Sciences & Research Centre Kharadi, Pune

has actively participated in and completed the

we Days Professional Development Training Program

on 27 & 29 January 2024

conducted at

Pune District Education Association's Shankarrao Ursal College of Pharmaceutical Sciences & Research Centre, Kharadi, Pune

## CERTIFICATE OF COMPLETION

This is to certify that Dr./Mr/M/s./M/s.

S. S. Kakade, Asst. Prof., PDEA's Shankarrao Urral College of

Pharmaceutical Sciences & Research Centre, Kharadi, Pune

has actively participated in and completed the